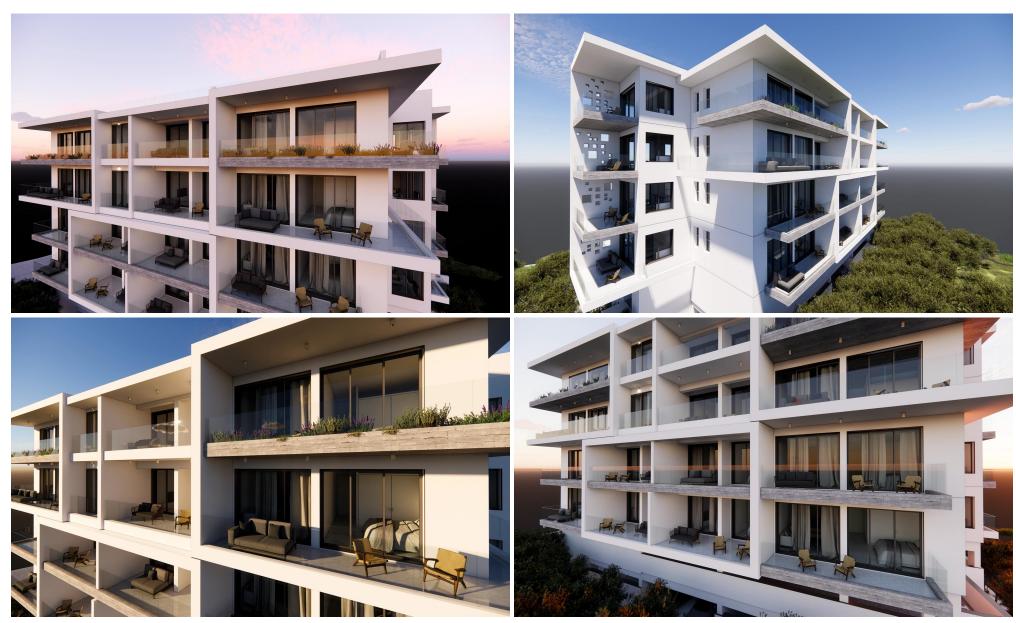

## 3 Bedroom Apartment for Sale in Tombs Of the Kings, Paphos District

Experience the height of sophisticated living in this exceptional development located in the desirable area of Paphos. Offering an unbeatable blend of contemporary design, prime location, and premium amenities, these modern apartments are perfect for those seeking both style and convenience.

## Premium Amenities Include:

- Rooftop Infinity Pool: Relax and enjoy breathtaking sea views from the rooftop overflow communal infinity pool.
- Fitness Facilities: Keep active with a fully-equipped fitness room complete with Jacuzzi, sauna, and steam bath.
- Secure Parking: Park your car safely in the secure covered parking area.