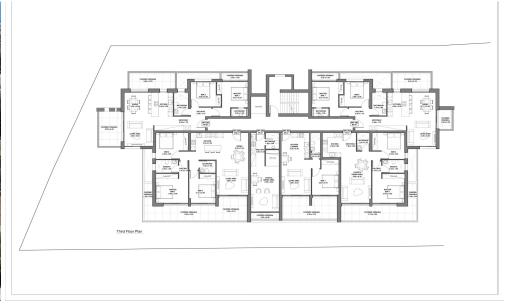

The apartments come in ...

| Property Info            | Plot / Area II | nfo          | Additional info |                  |                           |
|--------------------------|----------------|--------------|-----------------|------------------|---------------------------|
| Covered Area             | 125            |              |                 | Reference Number | 4060                      |
| Covered Veranda          | 25             | Pool         | Common, Yes     | Property type    | Apartment                 |
| Floor Number             | 3              | Parking      |                 | Condition        | <b>Under Construction</b> |
| Total Number of Floors 4 | raikiliy       | Covered, Yes | Bathrooms       | 2                |                           |
| Energy Efficiency        | Α              |              |                 | View             | Sea view                  |