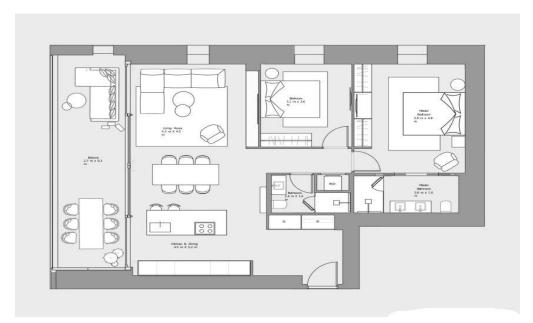

## 2 Bedroom Apartment for Sale in Mouttagiaka, Limassol District

This luxury residential complex is an exceptional Mediterranean lifestyle surrounded by tranquil landscaped gardens, outdoor pools, a large spa and everything you could wish for a privileged lifestyle.

| Property Info                                                 |                             | Plot / Area Ir  | nfo                         | <b>Additional info</b>                                  |                                      |
|---------------------------------------------------------------|-----------------------------|-----------------|-----------------------------|---------------------------------------------------------|--------------------------------------|
| Covered Area<br>Covered Veranda<br>Floor Number<br>Furnishing | 157<br>25<br>2<br>Furnished | Pool<br>Parking | Common, Yes<br>Covered, Yes | Reference Number Property type Condition Bathrooms View | 4061 Apartment Brand New 2 City view |