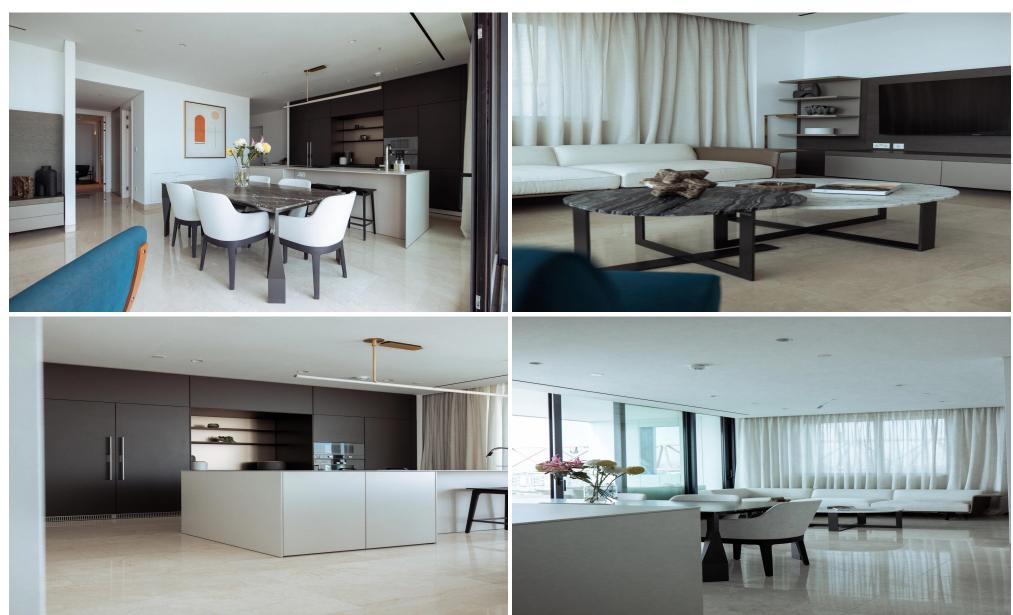

## 2 Bedroom Apartment for Sale in Mouttagiaka, Limassol District

This luxury residential complex is an exceptional Mediterranean lifestyle surrounded by tranquil landscaped gardens, outdoor pools, a large spa and everything you could wish for a privileged lifestyle.

| Property Info                                                 |                             | Plot / Area Ir  | nfo                         | <b>Additional info</b>                                  |                                      |
|---------------------------------------------------------------|-----------------------------|-----------------|-----------------------------|---------------------------------------------------------|--------------------------------------|
| Covered Area<br>Covered Veranda<br>Floor Number<br>Furnishing | 157<br>25<br>2<br>Furnished | Pool<br>Parking | Common, Yes<br>Covered, Yes | Reference Number Property type Condition Bathrooms View | 4061 Apartment Brand New 2 City view |