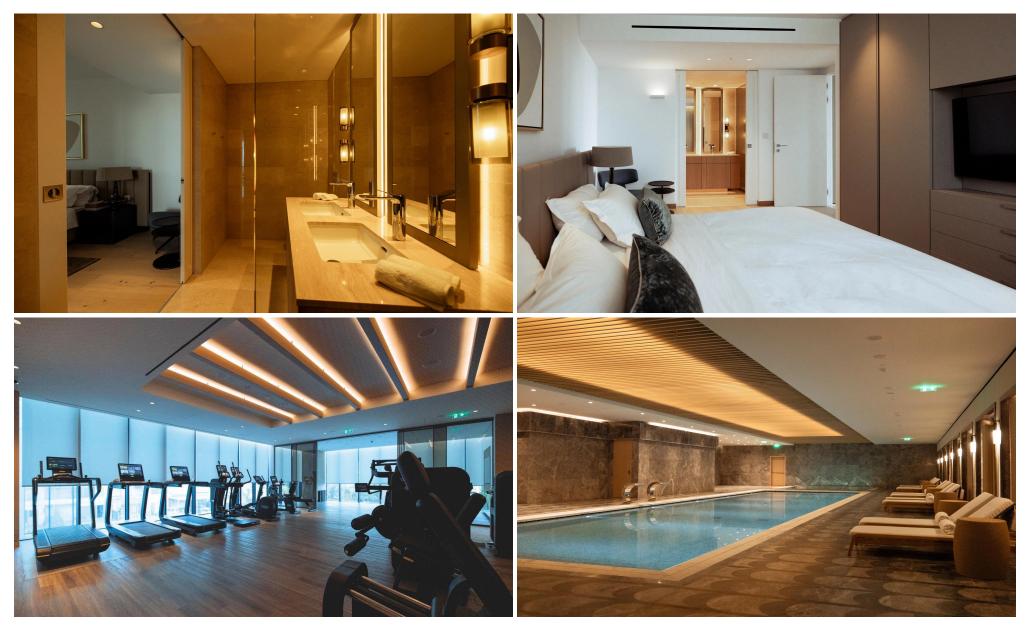

## 2 Bedroom Apartment for Sale in Mouttagiaka, Limassol District

This luxury residential complex is an exceptional Mediterranean lifestyle surrounded by tranquil landscaped gardens, outdoor pools, a large spa and everything you could wish for a privileged lifestyle.

| Property Info                                                 |                             | Plot / Area Ir  | nfo                         | <b>Additional info</b>                                  |                                      |
|---------------------------------------------------------------|-----------------------------|-----------------|-----------------------------|---------------------------------------------------------|--------------------------------------|
| Covered Area<br>Covered Veranda<br>Floor Number<br>Furnishing | 157<br>25<br>2<br>Furnished | Pool<br>Parking | Common, Yes<br>Covered, Yes | Reference Number Property type Condition Bathrooms View | 4061 Apartment Brand New 2 City view |