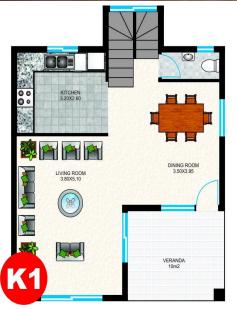

| Property Info                   |           | Plot / Area Info |                       |  |
|---------------------------------|-----------|------------------|-----------------------|--|
| Covered Area<br>Covered Veranda | 154<br>18 | Plot area        | 460<br>Uncovered, Yes |  |
| Uncovered Veranda               | 10        | Parking          |                       |  |