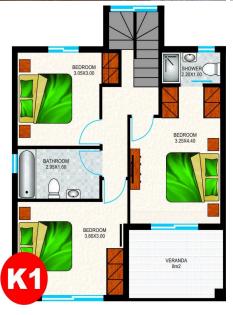

| Property Info                   |           | Plot / Area Info |                       |  |
|---------------------------------|-----------|------------------|-----------------------|--|
| Covered Area<br>Covered Veranda | 154<br>18 | Plot area        | 460<br>Uncovered, Yes |  |
| Uncovered Veranda               | 10        | Parking          |                       |  |