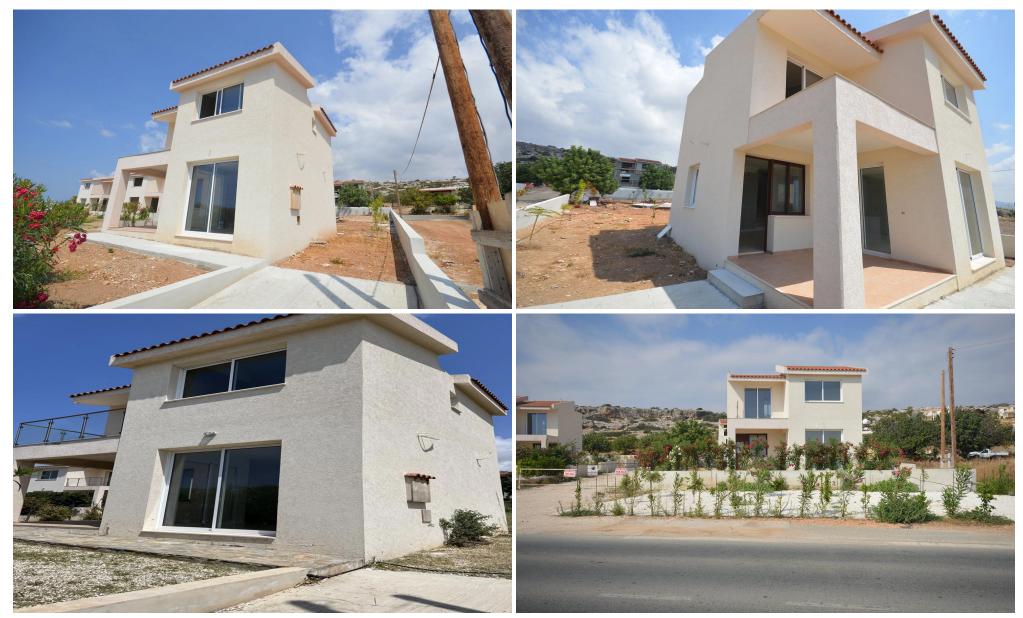

### **3 Bedroom House for Sale in Pegeia, Paphos District**

Set in a peaceful location just minutes from the sandy beaches, this project offers 2 and 3-bedroom villas combining comfort and convenience. These spacious villas are surrounded by greenery and are ideally situated between the Sea Caves and Peyia village, providing easy access to local amenities.

**Key Features:** 

- Prime Location: Close to the coast, Sea Caves, and Peyia village.
- Private & Spacious: Large plots with private gardens and parking.
- Optional Private Pool: Enhance your lifestyle with the option of a private pool.

- Modern Features: Granite kitchen worktops, provisions for air conditioning, solar panels, and double-glaz...

| Property Info                                        |                  | Plot / Area Info     |                       | Additional info                                                     |                                                   |  |
|------------------------------------------------------|------------------|----------------------|-----------------------|---------------------------------------------------------------------|---------------------------------------------------|--|
| Covered Area<br>Covered Veranda<br>Uncovered Veranda | 140<br>18<br>10  | Plot area<br>Parking | 400<br>Uncovered, Yes | Reference Number<br>Property type<br>Condition<br>Bathrooms<br>View | 4066<br>House<br>Brand New<br>2<br>Mountains view |  |
| Amenities                                            | Location         |                      |                       |                                                                     |                                                   |  |
| Parking                                              | Location: Pegeia |                      | Regio                 | Region: <b>Paphos</b>                                               |                                                   |  |