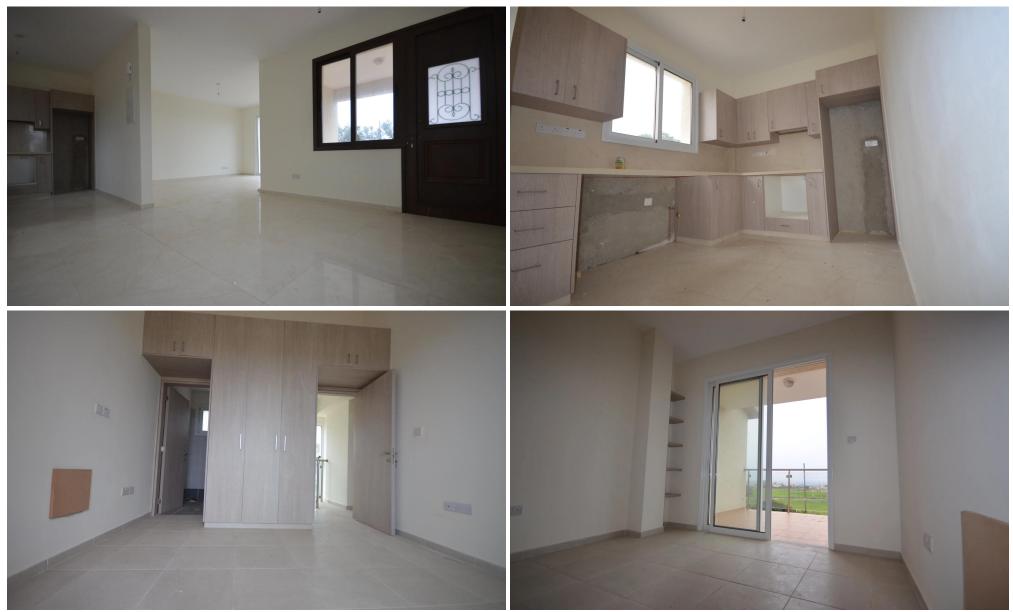

### **3 Bedroom House for Sale in Pegeia, Paphos District**

Set in a peaceful location just minutes from the sandy beaches, this project offers 2 and 3-bedroom villas combining comfort and convenience. These spacious villas are surrounded by greenery and are ideally situated between the Sea Caves and Peyia village, providing easy access to local amenities.

**Key Features:** 

- Prime Location: Close to the coast, Sea Caves, and Peyia village.
- Private & Spacious: Large plots with private gardens and parking.
- Optional Private Pool: Enhance your lifestyle with the option of a private pool.

- Modern Features: Granite kitchen worktops, provisions for air conditioning, solar panels, and double-glaz...

| Property Info                                        |                  | Plot / Area Info     |                       | Additional info                                                     |                                                   |  |
|------------------------------------------------------|------------------|----------------------|-----------------------|---------------------------------------------------------------------|---------------------------------------------------|--|
| Covered Area<br>Covered Veranda<br>Uncovered Veranda | 140<br>18<br>10  | Plot area<br>Parking | 400<br>Uncovered, Yes | Reference Number<br>Property type<br>Condition<br>Bathrooms<br>View | 4066<br>House<br>Brand New<br>2<br>Mountains view |  |
| Amenities                                            | Location         |                      |                       |                                                                     |                                                   |  |
| Parking                                              | Location: Pegeia |                      | Regio                 | Region: <b>Paphos</b>                                               |                                                   |  |