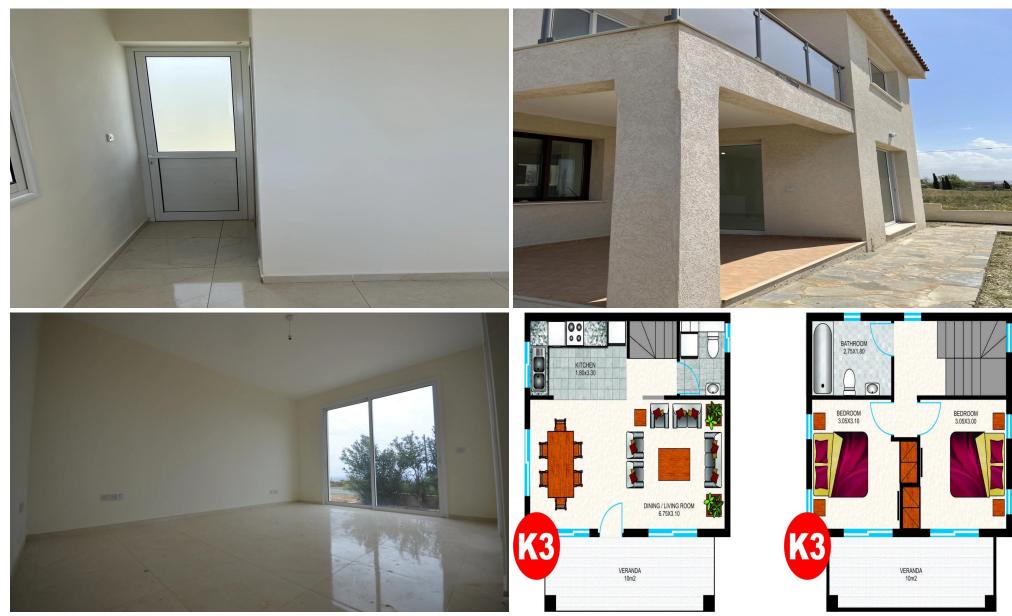

### **3 Bedroom House for Sale in Pegeia, Paphos District**

Set in a peaceful location just minutes from the sandy beaches, this project offers 2 and 3-bedroom villas combining comfort and convenience. These spacious villas are surrounded by greenery and are ideally situated between the Sea Caves and Peyia village, providing easy access to local amenities.

**Key Features:** 

- Prime Location: Close to the coast, Sea Caves, and Peyia village.
- Private & Spacious: Large plots with private gardens and parking.
- Optional Private Pool: Enhance your lifestyle with the option of a private pool.

- Modern Features: Granite kitchen worktops, provisions for air conditioning, solar panels, and double-glaz...

| Property Info                                        |                  | Plot / Area Info     |                       | Additional info                                                     |                                                   |  |
|------------------------------------------------------|------------------|----------------------|-----------------------|---------------------------------------------------------------------|---------------------------------------------------|--|
| Covered Area<br>Covered Veranda<br>Uncovered Veranda | 140<br>18<br>10  | Plot area<br>Parking | 400<br>Uncovered, Yes | Reference Number<br>Property type<br>Condition<br>Bathrooms<br>View | 4066<br>House<br>Brand New<br>2<br>Mountains view |  |
| Amenities                                            | Location         |                      |                       |                                                                     |                                                   |  |
| Parking                                              | Location: Pegeia |                      | Regio                 | Region: <b>Paphos</b>                                               |                                                   |  |