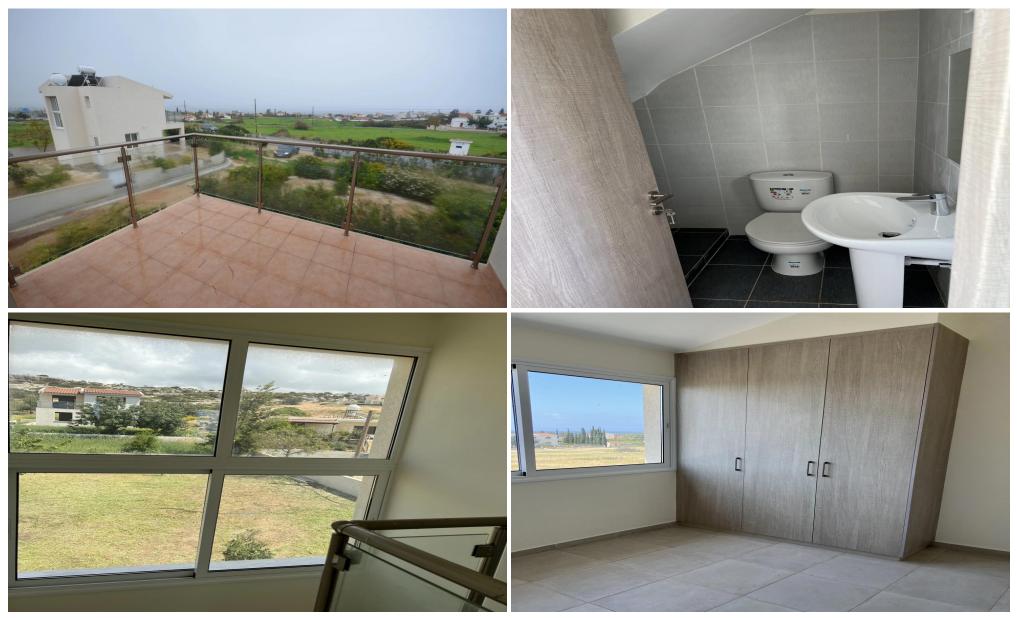

### **3 Bedroom House for Sale in Pegeia, Paphos District**

Set in a peaceful location just minutes from the sandy beaches, this project offers 2 and 3-bedroom villas combining comfort and convenience. These spacious villas are surrounded by greenery and are ideally situated between the Sea Caves and Peyia village, providing easy access to local amenities.

**Key Features:** 

- Prime Location: Close to the coast, Sea Caves, and Peyia village.
- Private & Spacious: Large plots with private gardens and parking.
- Optional Private Pool: Enhance your lifestyle with the option of a private pool.

- Modern Features: Granite kitchen worktops, provisions for air conditioning, solar panels, and double-glaz...

| Property Info                                        |                  | Plot / Area Info     |                       | Additional info                                                     |                                                   |  |
|------------------------------------------------------|------------------|----------------------|-----------------------|---------------------------------------------------------------------|---------------------------------------------------|--|
| Covered Area<br>Covered Veranda<br>Uncovered Veranda | 140<br>18<br>10  | Plot area<br>Parking | 400<br>Uncovered, Yes | Reference Number<br>Property type<br>Condition<br>Bathrooms<br>View | 4066<br>House<br>Brand New<br>2<br>Mountains view |  |
| Amenities                                            | Location         |                      |                       |                                                                     |                                                   |  |
| Parking                                              | Location: Pegeia |                      | Regio                 | Region: <b>Paphos</b>                                               |                                                   |  |