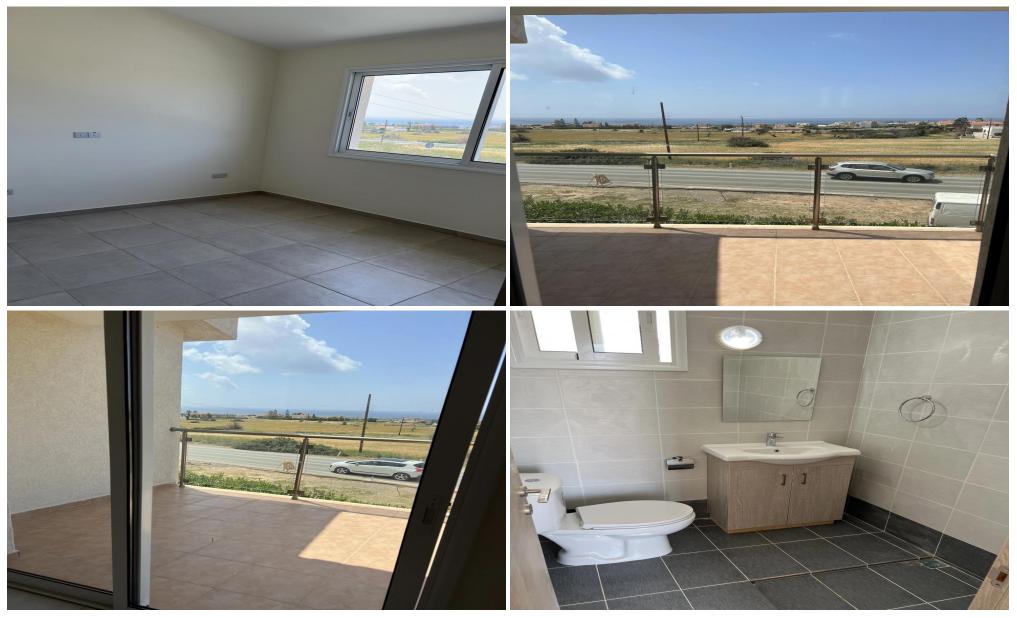

### **3 Bedroom House for Sale in Pegeia, Paphos District**

Set in a peaceful location just minutes from the sandy beaches, this project offers 2 and 3-bedroom villas combining comfort and convenience. These spacious villas are surrounded by greenery and are ideally situated between the Sea Caves and Peyia village, providing easy access to local amenities.

**Key Features:** 

- Prime Location: Close to the coast, Sea Caves, and Peyia village.
- Private & Spacious: Large plots with private gardens and parking.
- Optional Private Pool: Enhance your lifestyle with the option of a private pool.

- Modern Features: Granite kitchen worktops, provisions for air conditioning, solar panels, and double-glaz...

| Property Info                                        |                  | Plot / Area Info     |                       | Additional info                                                     |                                                   |  |
|------------------------------------------------------|------------------|----------------------|-----------------------|---------------------------------------------------------------------|---------------------------------------------------|--|
| Covered Area<br>Covered Veranda<br>Uncovered Veranda | 140<br>18<br>10  | Plot area<br>Parking | 400<br>Uncovered, Yes | Reference Number<br>Property type<br>Condition<br>Bathrooms<br>View | 4066<br>House<br>Brand New<br>2<br>Mountains view |  |
| Amenities                                            | Location         |                      |                       |                                                                     |                                                   |  |
| Parking                                              | Location: Pegeia |                      | Regio                 | Region: <b>Paphos</b>                                               |                                                   |  |