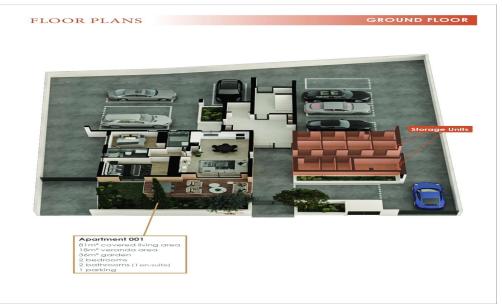

## 2 Bedroom Apartment for Sale in Aradippou, Larnaca District

Located in central Larnaca, this luxury complex, spanning three floors, features eight meticulously designed two- and three-bedroom apartments.

Each apartment boasts spacious layouts, creative use of space, and sun-drenched interiors, thanks to generously sized verandas with glass fronts.

## ALL PROPERTIES BENEFIT FROM:

- Energy-efficient class A certificate
- Shared electricity with net metering photovoltaic...

| Property Info          |                      | Plot / Area Info |              | Additional info                          |                    |
|------------------------|----------------------|------------------|--------------|------------------------------------------|--------------------|
| Covered Area           | 100                  |                  |              | Reference Number Property type Condition | 4069 Apartment     |
| Covered Veranda        | 19                   |                  |              |                                          |                    |
| Total Number of Floors | 3                    | Parking          | Covered, Yes |                                          |                    |
| Energy Efficiency      | Α                    |                  |              |                                          | Under Construction |
| Heating                | Central Heating, Yes |                  |              | Bathrooms                                | 2                  |