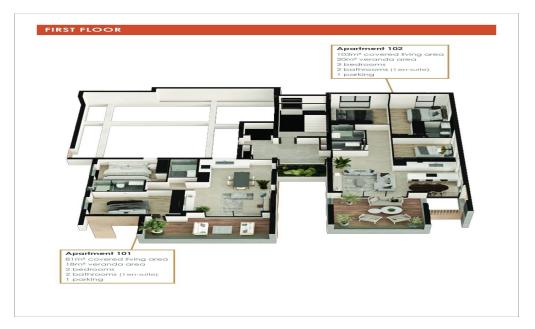

### 2 Bedroom Apartment for Sale in Aradippou, Larnaca District

Located in central Larnaca, this luxury complex, spanning three floors, features eight meticulously designed two- and three-bedroom apartments.

#### ALL PROPERTIES BENEFIT FROM:

- Energy-efficient class A certificate
- Shared electricity with net metering photovoltaic...

| Property Info          |                      | Plot / Area Info |              | <b>Additional info</b> |                           |
|------------------------|----------------------|------------------|--------------|------------------------|---------------------------|
| Covered Area           | 100                  |                  |              |                        |                           |
| Covered Veranda        | 19                   | Parking          |              | Reference Number       | 4072                      |
| Floor Number           | 1                    |                  | Covered Vec  | Property type          | Apartment                 |
| Total Number of Floors | 3                    |                  | Covered, Yes | Condition              | <b>Under Construction</b> |
| Energy Efficiency      | A                    |                  |              | Bathrooms              | 2                         |
| Heating                | Central Heating, Yes |                  |              |                        |                           |