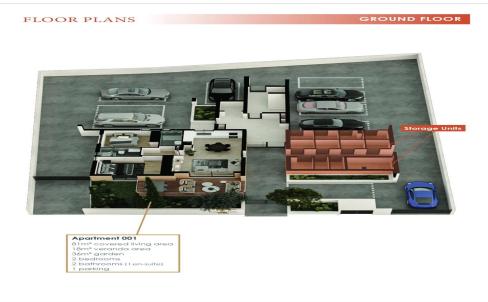

## ALL PROPERTIES BENEFIT FROM:

- Energy-efficient class A certificate
- Shared electricity with net metering photovoltaic...

| Property Info          |                      | Plot / Area Info |              | <b>Additional info</b> |                           |
|------------------------|----------------------|------------------|--------------|------------------------|---------------------------|
| Covered Area           | 124                  |                  |              |                        |                           |
| Covered Veranda        | 22                   | Parking          | Covered, Yes | Reference Number       | 4073                      |
| Floor Number           | 1                    |                  |              | Property type          | Apartment                 |
| Total Number of Floors | 3                    |                  |              | Condition              | <b>Under Construction</b> |
| Energy Efficiency      | Α                    |                  |              | Bathrooms              | 2                         |
| Heating                | Central Heating, Yes | <b>;</b>         |              |                        |                           |

• Parking

Location

Location: Aradippou Region: Larnaca

Coordinates: **34.942984187976** / **33.586739307565** 

Price: €255 000 + VAT

VAT for this property is €12,750 or €48,450. VAT usually is 19%. If it is your first purchase of property, you can have VAT reduced to 5% for the first 150sq.m. of the property.