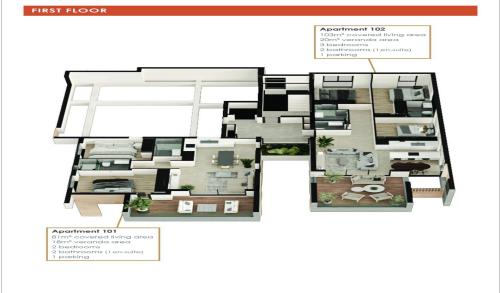

## 3 Bedroom Apartment for Sale in Aradippou, Larnaca District

Located in central Larnaca, this luxury complex, spanning three floors, features eight meticulously designed two- and three-bedroom apartments.

Each apartment boasts spacious layouts, creative use of space, and sun-drenched interiors, thanks to generously sized verandas with glass fronts.