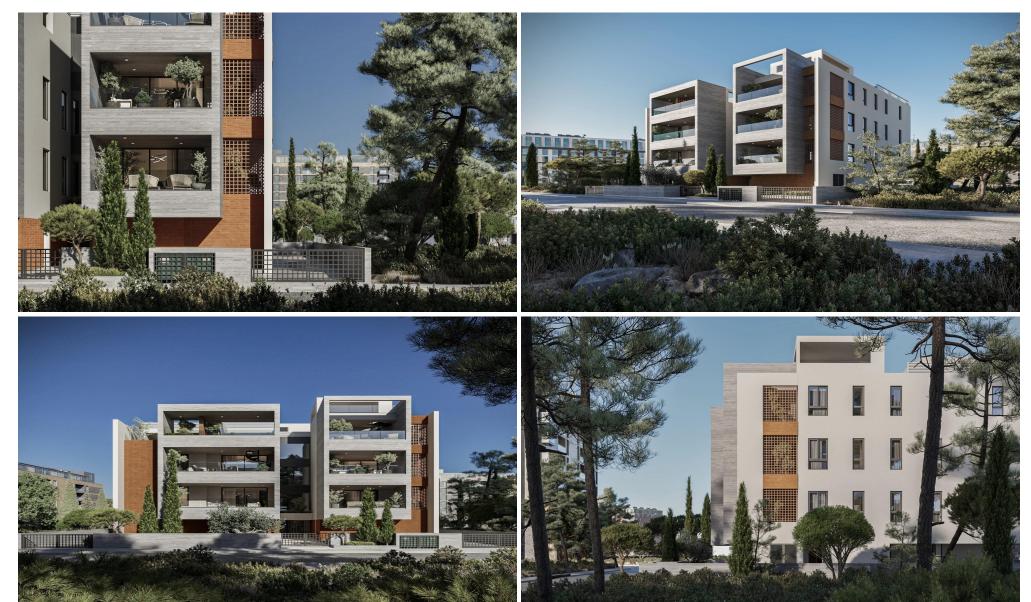

## 3 Bedroom Apartment for Sale in Aradippou, Larnaca District

Located in central Larnaca, this luxury complex, spanning three floors, features eight meticulously designed two- and three-bedroom apartments.

The development stands as a modern architectural marvel, seamlessly blending visionary design with opulent interiors to redefine contemporary living.

Its distinctive style merges glass, steel, wood, and concrete, creating a unique urban oasis.

Each apartment boasts spacious layouts, creative use of space, and sun-drenched interiors, thanks to generously sized verandas with glass fronts.