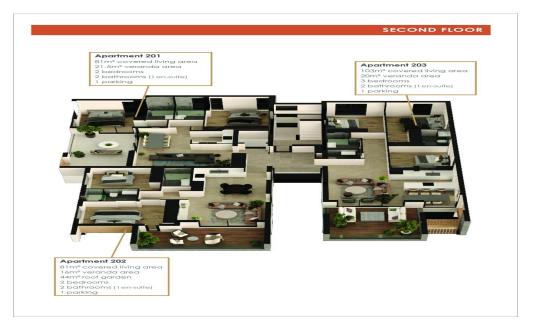

## 2 Bedroom Apartment for Sale in Aradippou, Larnaca District

Located in central Larnaca, this luxury complex, spanning three floors, features eight meticulously designed two- and three-bedroom apartments.

## ALL PROPERTIES BENEFIT FROM:

- Energy-efficient class A certificate
- Shared electricity with net metering photovoltaic...

| Property Info          |                      | Plot / Area Info |              | <b>Additional info</b> |                           |
|------------------------|----------------------|------------------|--------------|------------------------|---------------------------|
| Covered Area           | 103                  |                  |              |                        |                           |
| Covered Veranda        | 22                   | Parking          |              | Reference Number       | 4074                      |
| Floor Number           | 2                    |                  | Cavarad Vac  | Property type          | Apartment                 |
| Total Number of Floors | 3                    |                  | Covered, Yes | Condition              | <b>Under Construction</b> |
| Energy Efficiency      | A                    |                  |              | Bathrooms              | 2                         |
| Heating                | Central Heating, Yes |                  |              |                        |                           |