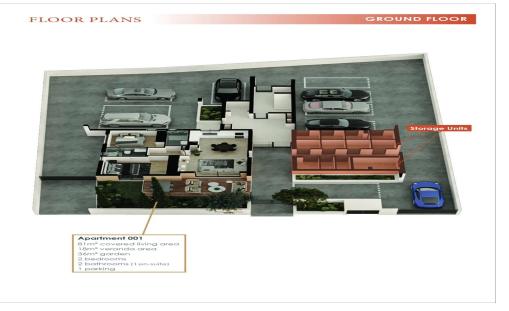

### 2 Bedroom Apartment for Sale in Aradippou, Larnaca District

Located in central Larnaca, this luxury complex, spanning three floors, features eight meticulously designed two- and three-bedroom apartments.

Each apartment boasts spacious layouts, creative use of space, and sun-drenched interiors, thanks to generously sized verandas with glass fronts.

#### ALL PROPERTIES BENEFIT FROM:

- Energy-efficient class A certificate
- Shared electricity with net metering photovoltaic...

| Property Info          |                      | Plot / Area Info |              | Additional info  |                           |
|------------------------|----------------------|------------------|--------------|------------------|---------------------------|
| Covered Area           | 99                   | Parking          |              |                  |                           |
| Covered Veranda        | 19                   |                  |              | Reference Number | 4075                      |
| Floor Number           | 2                    |                  | Covered, Yes | Property type    | Apartment                 |
| Total Number of Floors | 3                    |                  |              | Condition        | <b>Under Construction</b> |
| Energy Efficiency      | Α                    |                  |              | Bathrooms        | 2                         |
| Heating                | Central Heating, Yes | 5                |              |                  |                           |