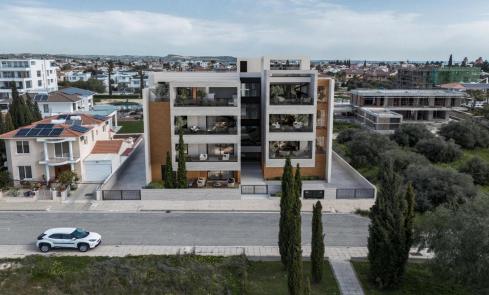

### 2 Bedroom Apartment for Sale in Aradippou, Larnaca District

Located in central Larnaca, this luxury complex, spanning three floors, features eight meticulously designed two- and three-bedroom apartments.

The development stands as a modern architectural marvel, seamlessly blending visionary design with opulent interiors to redefine contemporary living.

Its distinctive style merges glass, steel, wood, and concrete, creating a unique urban oasis.

Each apartment boasts spacious layouts, creative use of space, and sun-drenched interiors, thanks to generously sized verandas with glass fronts.

### Location

**Location:** Aradippou Region: **Larnaca** 

Coordinates: 34.942984187976 / 33.586739307565

Price: €260 000 + VAT

VAT for this property is €13,000 or €49,400. VAT usually is 19%. If it is your first purchase of property, you can have VAT reduced to 5% for the first 150sq.m. of the property.