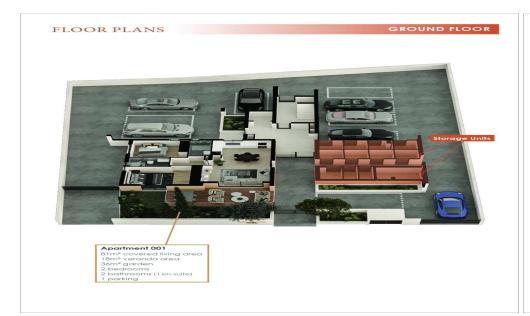

## 2 Bedroom Apartment for Sale in Aradippou, Larnaca District

Located in central Larnaca, this luxury complex, spanning three floors, features eight meticulously designed two- and three-bedroom apartments.