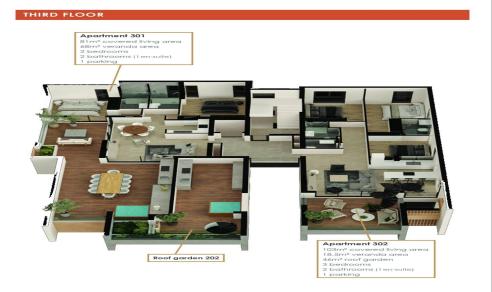

## 2 Bedroom Apartment for Sale in Aradippou, Larnaca District

Located in central Larnaca, this luxury complex, spanning three floors, features eight meticulously designed two- and three-bedroom apartments.

## ALL PROPERTIES BENEFIT FROM:

- Energy-efficient class A certificate
- Shared electricity with net metering photovoltaic...

| Property Info          |                      | Plot / Area Info |              | <b>Additional info</b> |                           |
|------------------------|----------------------|------------------|--------------|------------------------|---------------------------|
| Covered Area           | 152                  |                  |              |                        |                           |
| Covered Veranda        | 71                   | Parking          | Covered, Yes | Reference Number       | 4077                      |
| Floor Number           | 3                    |                  |              | Property type          | Apartment                 |
| Total Number of Floors | 3                    |                  |              | Condition              | <b>Under Construction</b> |
| Energy Efficiency      | A                    |                  |              | Bathrooms              | 2                         |
| Heating                | Central Heating, Yes | <b>;</b>         |              |                        |                           |