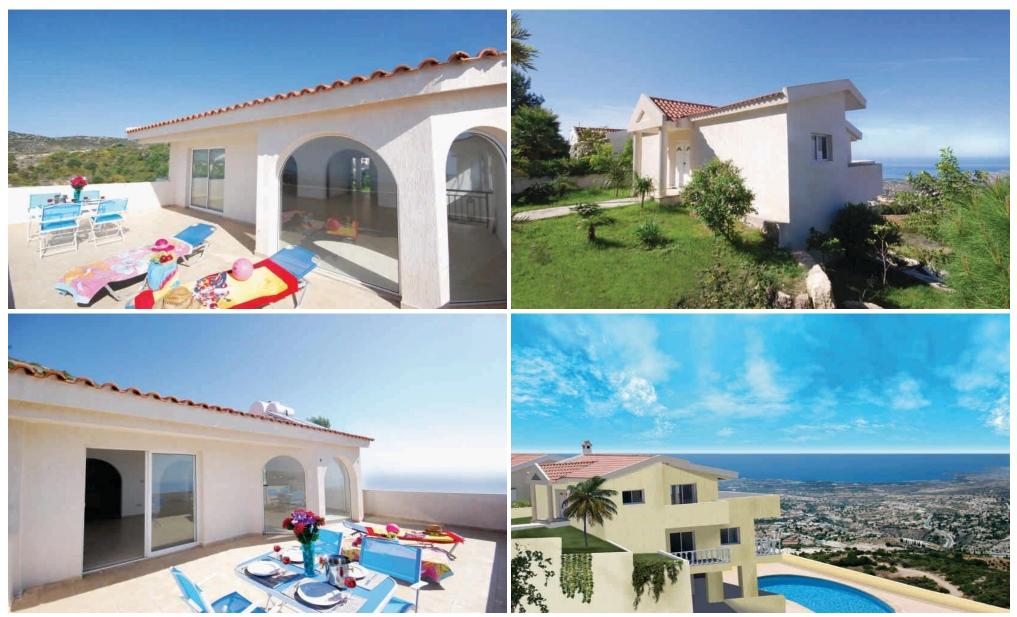

### 5 Bedroom House for Sale in Tala, Paphos District

This exceptional three-bedroom villa with a self-contained two-bedroom granny flat and private entrance is a true gem. Elegantly positioned on the peaks of the St. Neophytos mountains, it offers some of the finest unobstructed panoramic views over Paphos and the sea.

The tranquil setting ensures a peaceful lifestyle, while the vibrant town of Paphos—with its wide range of amenities—is just a 10-minute drive away.

Built to the highest standards, the villa takes full advantage of its elevated position. The lower ground level hosts a spacious granny flat, complete with a bedroom, kitchen, bathroom, and living room. It can function as an independent apartment with its own en...