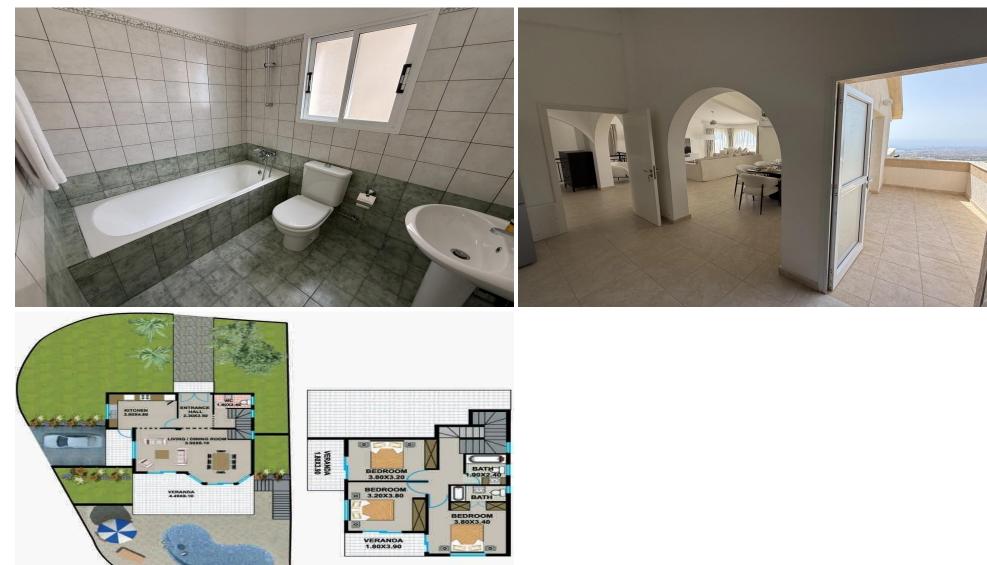

### 5 Bedroom House for Sale in Tala, Paphos District

This exceptional three-bedroom villa with a self-contained two-bedroom granny flat and private entrance is a true gem. Elegantly positioned on the peaks of the St. Neophytos mountains, it offers some of the finest unobstructed panoramic views over Paphos and the sea.

The tranquil setting ensures a peaceful lifestyle, while the vibrant town of Paphos—with its wide range of amenities—is just a 10-minute drive away.

Built to the highest standards, the villa takes full advantage of its elevated position. The lower ground level hosts a spacious granny flat, complete with a bedroom, kitchen, bathroom, and living room. It can function as an independent apartment with its own en...

| Property Info     |                                                                  | Plot / Area Info |                | Additional info  |                |
|-------------------|------------------------------------------------------------------|------------------|----------------|------------------|----------------|
| Covered Area      | 274                                                              |                  |                | Reference Number | 4085           |
| Covered Veranda   | 27                                                               | Plot area        | 581            | Property type    | House          |
| Uncovered Veranda | 33                                                               | Pool             | Yes            | Condition        | Brand New      |
| Furnishing        | Furnished                                                        | Parking          | Uncovered, Yes | Bathrooms        | 3              |
| Heating           | Central Heating, Yes                                             | 5                |                | View             | Mountains view |
| Amenities         | Location                                                         |                  |                |                  |                |
| Parking           | Location: Tala<br>Coordinates: 34.840435914573 / 32.445577383041 |                  | Region: Paphos |                  |                |