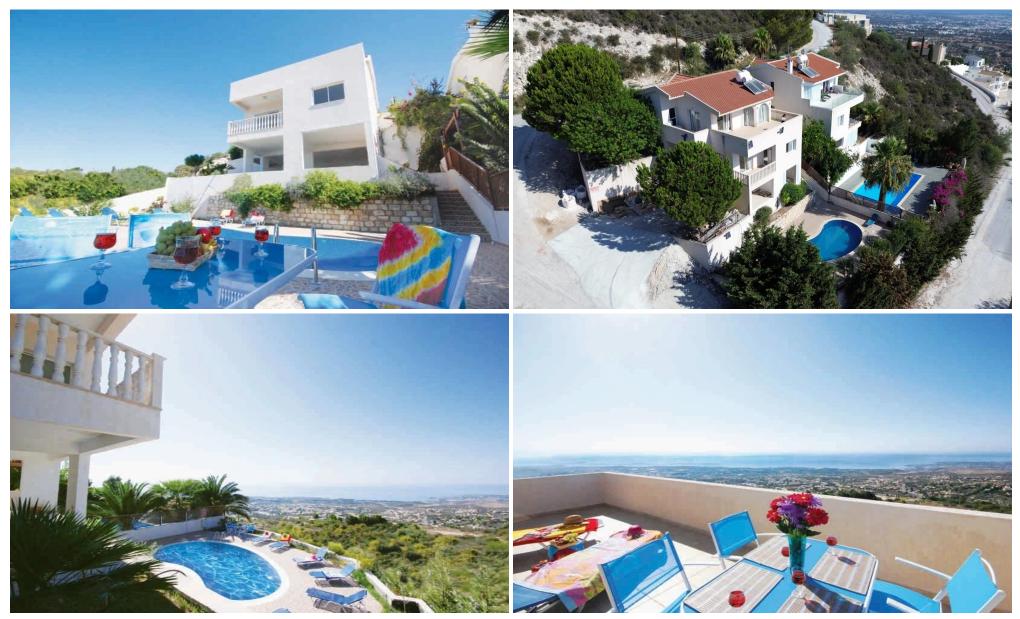

### 5 Bedroom House for Sale in Tala, Paphos District

This exceptional three-bedroom villa with a self-contained two-bedroom granny flat and private entrance is a true gem. Elegantly positioned on the peaks of the St. Neophytos mountains, it offers some of the finest unobstructed panoramic views over Paphos and the sea.

The tranquil setting ensures a peaceful lifestyle, while the vibrant town of Paphos—with its wide range of amenities—is just a 10-minute drive away.

Built to the highest standards, the villa takes full advantage of its elevated position. The lower ground level hosts a spacious granny flat, complete with a bedroom, kitchen, bathroom, and living room. It can function as an independent apartment with its own en...