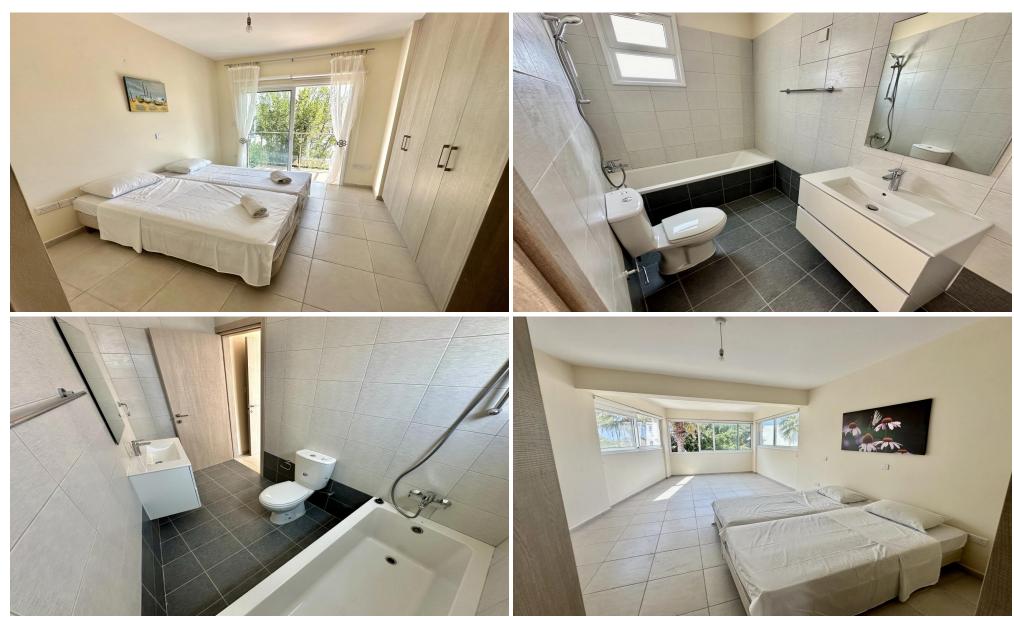

## 3 Bedroom House for Sale in Tombs Of the Kings, Paphos District

These Villas are located in the ideal location of Tombs of the Kings. They are less than 400 meters to a popular sandy beach, and less than 1 km to the centre of Paphos. They are within 200 meters of all sorts of amenities including shops, supermarkets, bus stops, gym, bars, pubs, restaurants, banks, pharmacies, literally with all facilities at your doorstep. However, these villas also benefit from being located on a secondary road, meaning that they are also quiet.

The project consist of 4 detached and semidetached villas with 4 more in the designing stage. All villas are complemented with ample living areas and ample space for gardening lovers. Moreover, the project benefit from ...

| Property Info                   |           | Plot / Area Info  |             | Additional info  |                  |
|---------------------------------|-----------|-------------------|-------------|------------------|------------------|
|                                 |           |                   |             | Reference Number | 4087             |
| Covered Area<br>Covered Veranda | 151<br>18 | Plot area<br>Pool | 210         | Property type    | House            |
|                                 |           |                   |             | Condition        | <b>Brand New</b> |
|                                 |           |                   | Common, Yes | Bathrooms        | 2                |
|                                 |           |                   |             | View             | Sea view         |