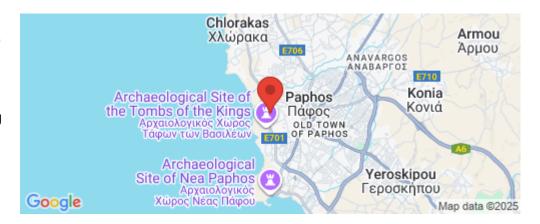

## 3 Bedroom House for Sale in Tombs Of the Kings, Paphos District

These Villas are located in the ideal location of Tombs of the Kings. They are less than 400 meters to a popular sandy beach, and less than 1 km to the centre of Paphos. They are within 200 meters of all sorts of amenities including shops, supermarkets, bus stops, gym, bars, pubs, restaurants, banks, pharmacies, literally with all facilities at your doorstep. However, these villas also benefit from being located on a secondary road, meaning that they are also quiet.

| Amenities | Location                                                     |                       |
|-----------|--------------------------------------------------------------|-----------------------|
| . Cardan  | Location: Tombs Of the Kings                                 | Region: <b>Paphos</b> |
| • Garden  | Coordinates: <b>34.778720406075</b> / <b>32.408798933029</b> |                       |