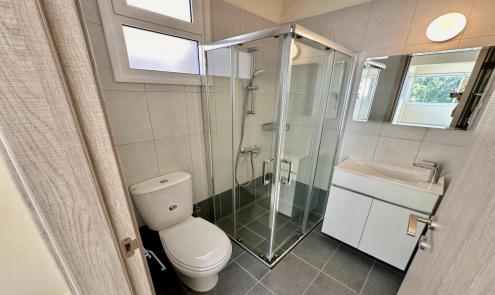

| Property Info                   |           | Plot / Area Info  |             | Additional info  |                  |
|---------------------------------|-----------|-------------------|-------------|------------------|------------------|
|                                 |           |                   |             | Reference Number | 4087             |
| Covered Area<br>Covered Veranda | 151<br>18 | Plot area<br>Pool | 210         | Property type    | House            |
|                                 |           |                   |             | Condition        | <b>Brand New</b> |
|                                 |           |                   | Common, Yes | Bathrooms        | 2                |
|                                 |           |                   |             | View             | Sea view         |