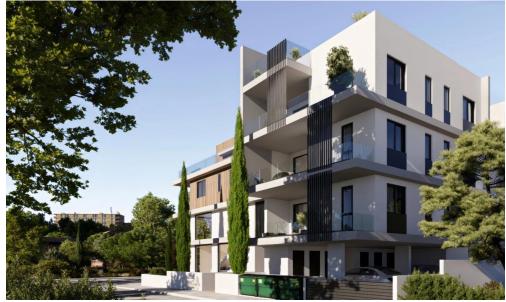

## 2 Bedroom Apartment for Sale in Aradippou, Larnaca District

This luxury complex comprises three floors with a total of 12 meticulously designed two and three-bedroom apartments. It showcases a modern architectural marvel that seamlessly blends visionary design with opulent interiors, redefining contemporary living.

The building's style blends glass, steel, wood, and concrete, creating a unique urban oasis. Each apartment offers spacious layouts, creative use of space, and sun-drenched interiors thanks to generously-sized verandas with glass fronts.

Located in the flourishing residential sector of Aradippou, connected to Larnaca's heart, this groundbreaking development sets a new standard for modern living.

It presents a co...

| Property Info          |                         | Plot / Area Info |              | Additional info  |                    |
|------------------------|-------------------------|------------------|--------------|------------------|--------------------|
| Covered Area           | 106                     |                  |              |                  |                    |
| Covered Veranda        | 22                      | Parking          | Covered, Yes | Reference Number | 4088               |
| Floor Number           | 1                       |                  |              |                  |                    |
| Total Number of Floors | 3                       |                  |              | Property type    | Apartment          |
| Energy Efficiency      | A                       |                  |              | Condition        | Under Construction |
| Heating                | Autonomous Heating, Yes |                  |              | Bathrooms        | 2                  |
| Air Conditioning       | All rooms, Yes          |                  |              |                  |                    |