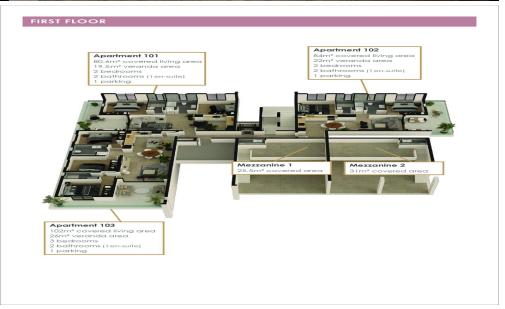

## 2 Bedroom Apartment for Sale in Aradippou, Larnaca District

This luxury complex comprises three floors with a total of 12 meticulously designed two and three-bedroom apartments. It showcases a modern architectural marvel that seamlessly blends visionary design with opulent interiors, redefining contemporary living.

The building's style blends glass, steel, wood, and concrete, creating a unique urban oasis. Each apartment offers spacious layouts, creative use of space, and sun-drenched interiors thanks to generously-sized verandas with glass fronts.

Located in the flourishing residential sector of Aradippou, connected to Larnaca's heart, this groundbreaking development sets a new standard for modern living.

It presents a co...

| Property Info          |                         | Plot / Area Info |              | Additional info  |                    |
|------------------------|-------------------------|------------------|--------------|------------------|--------------------|
| Covered Area           | 106                     |                  |              |                  |                    |
| Covered Veranda        | 22                      | Parking          | Covered, Yes | Reference Number | 4088               |
| Floor Number           | 1                       |                  |              |                  |                    |
| Total Number of Floors | 3                       |                  |              | Property type    | Apartment          |
| Energy Efficiency      | A                       |                  |              | Condition        | Under Construction |
| Heating                | Autonomous Heating, Yes |                  |              | Bathrooms        | 2                  |
| Air Conditioning       | All rooms, Yes          |                  |              |                  |                    |