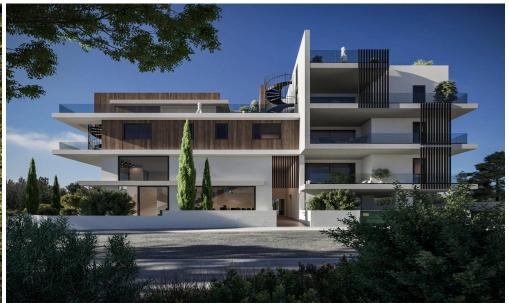

## 2 Bedroom Apartment for Sale in Aradippou, Larnaca District

This luxury complex comprises three floors with a total of 12 meticulously designed two and three-bedroom apartments. It showcases a modern architectural marvel that seamlessly blends visionary design with opulent interiors, redefining contemporary living.

The building's style blends glass, steel, wood, and concrete, creating a unique urban oasis. Each apartment offers spacious layouts, creative use of space, and sun-drenched interiors thanks to generously-sized verandas with glass fronts.

Located in the flourishing residential sector of Aradippou, connected to Larnaca's heart, this groundbreaking development sets a new standard for modern living.

It presents a co...

| Property Info          |                         | Plot / Area Info |              | Additional info  |                    |
|------------------------|-------------------------|------------------|--------------|------------------|--------------------|
| Covered Area           | 106                     |                  |              |                  |                    |
| Covered Veranda        | 22                      | Parking          | Covered, Yes | Reference Number | 4088               |
| Floor Number           | 1                       |                  |              |                  |                    |
| Total Number of Floors | 3                       |                  |              | Property type    | Apartment          |
| Energy Efficiency      | A                       |                  |              | Condition        | Under Construction |
| Heating                | Autonomous Heating, Yes |                  |              | Bathrooms        | 2                  |
| Air Conditioning       | All rooms, Yes          |                  |              |                  |                    |