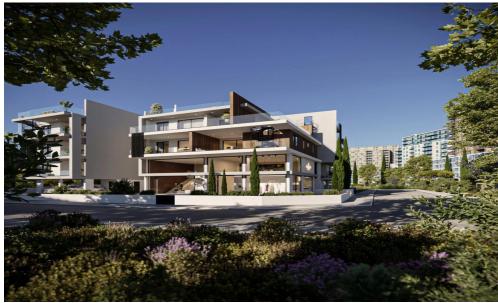

## 2 Bedroom Apartment for Sale in Aradippou, Larnaca District

This luxury complex comprises three floors with a total of 12 meticulously designed two and three-bedroom apartments. It showcases a modern architectural marvel that seamlessly blends visionary design with opulent interiors, redefining contemporary living.

The building's style blends glass, steel, wood, and concrete, creating a unique urban oasis. Each apartment offers spacious layouts, creative use of space, and sun-drenched interiors thanks to generously-sized verandas with glass fronts.

Located in the flourishing residential sector of Aradippou, connected to Larnaca's heart, this groundbreaking development sets a new standard for modern living.

It presents a co...

| Property Info          |                         | Plot / Area Info |              | Additional info  |                    |
|------------------------|-------------------------|------------------|--------------|------------------|--------------------|
| Covered Area           | 106                     |                  |              |                  |                    |
| Covered Veranda        | 22                      | Parking          | Covered, Yes | Reference Number | 4088               |
| Floor Number           | 1                       |                  |              |                  |                    |
| Total Number of Floors | 3                       |                  |              | Property type    | Apartment          |
| Energy Efficiency      | A                       |                  |              | Condition        | Under Construction |
| Heating                | Autonomous Heating, Yes |                  |              | Bathrooms        | 2                  |
| Air Conditioning       | All rooms, Yes          |                  |              |                  |                    |