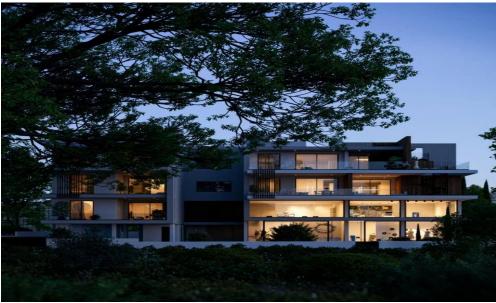

## 2 Bedroom Apartment for Sale in Aradippou, Larnaca District

This luxury complex comprises three floors with a total of 12 meticulously designed two and three-bedroom apartments. It showcases a modern architectural marvel that seamlessly blends visionary design with opulent interiors, redefining contemporary living.

The building's style blends glass, steel, wood, and concrete, creating a unique urban oasis. Each apartment offers spacious layouts, creative use of space, and sun-drenched interiors thanks to generously-sized verandas with glass fronts.

Located in the flourishing residential sector of Aradippou, connected to Larnaca's heart, this groundbreaking development sets a new standard for modern living.

It presents a co...

| Property Info          |                         | Plot / Area Info |              | Additional info  |                    |
|------------------------|-------------------------|------------------|--------------|------------------|--------------------|
| Covered Area           | 106                     |                  |              |                  |                    |
| Covered Veranda        | 22                      | Parking          | Covered, Yes | Reference Number | 4088               |
| Floor Number           | 1                       |                  |              |                  |                    |
| Total Number of Floors | 3                       |                  |              | Property type    | Apartment          |
| Energy Efficiency      | A                       |                  |              | Condition        | Under Construction |
| Heating                | Autonomous Heating, Yes |                  |              | Bathrooms        | 2                  |
| Air Conditioning       | All rooms, Yes          |                  |              |                  |                    |