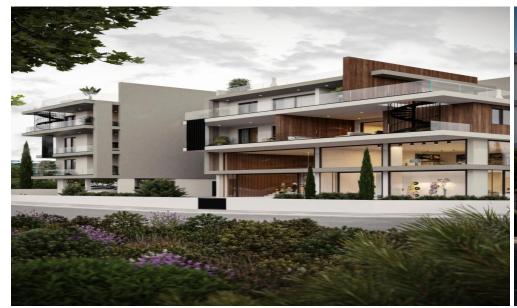

## 2 Bedroom Apartment for Sale in Aradippou, Larnaca District

This luxury complex comprises three floors with a total of 12 meticulously designed two and three-bedroom apartments. It showcases a modern architectural marvel that seamlessly blends visionary design with opulent interiors, redefining contemporary living.

The building's style blends glass, steel, wood, and concrete, creating a unique urban oasis. Each apartment offers spacious layouts, creative use of space, and sun-drenched interiors thanks to generously-sized verandas with glass fronts.

Located in the flourishing residential sector of Aradippou, connected to Larnaca's heart, this groundbreaking development sets a new standard for modern living.

It presents a co...

| Property Info          |                         | Plot / Area Info |              | Additional info  |                    |
|------------------------|-------------------------|------------------|--------------|------------------|--------------------|
| Covered Area           | 106                     |                  |              |                  |                    |
| Covered Veranda        | 22                      | Parking          | Covered, Yes | Reference Number | 4088               |
| Floor Number           | 1                       |                  |              |                  |                    |
| Total Number of Floors | 3                       |                  |              | Property type    | Apartment          |
| Energy Efficiency      | A                       |                  |              | Condition        | Under Construction |
| Heating                | Autonomous Heating, Yes |                  |              | Bathrooms        | 2                  |
| Air Conditioning       | All rooms, Yes          |                  |              |                  |                    |