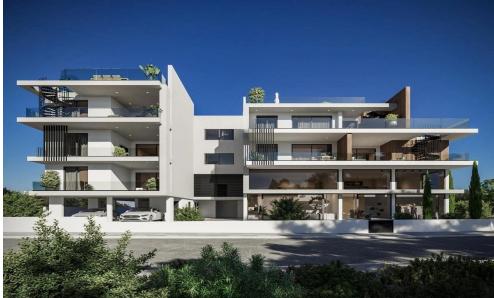

## 2 Bedroom Apartment for Sale in Aradippou, Larnaca District

This luxury complex comprises three floors with a total of 12 meticulously designed two and three-bedroom apartments. It showcases a modern architectural marvel that seamlessly blends visionary design with opulent interiors, redefining contemporary living.

The building's style blends glass, steel, wood, and concrete, creating a unique urban oasis. Each apartment offers spacious layouts, creative use of space, and sun-drenched interiors thanks to generously-sized verandas with glass fronts.

Located in the flourishing residential sector of Aradippou, connected to Larnaca's heart, this groundbreaking development sets a new standard for modern living.

It presents a co...

| Property Info          |                         | Plot / Area Info |              | Additional info  |                    |
|------------------------|-------------------------|------------------|--------------|------------------|--------------------|
| Covered Area           | 106                     |                  |              |                  |                    |
| Covered Veranda        | 22                      | Parking          | Covered, Yes | Reference Number | 4088               |
| Floor Number           | 1                       |                  |              |                  |                    |
| Total Number of Floors | 3                       |                  |              | Property type    | Apartment          |
| Energy Efficiency      | A                       |                  |              | Condition        | Under Construction |
| Heating                | Autonomous Heating, Yes |                  |              | Bathrooms        | 2                  |
| Air Conditioning       | All rooms, Yes          |                  |              |                  |                    |