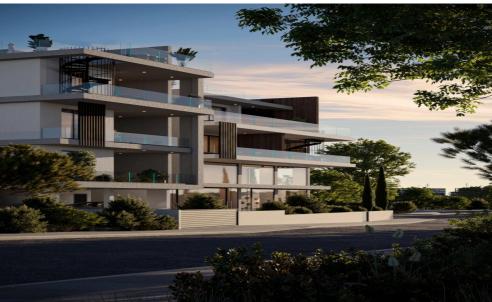

## 2 Bedroom Apartment for Sale in Aradippou, Larnaca District

This luxury complex comprises three floors with a total of 12 meticulously designed two and three-bedroom apartments. It showcases a modern architectural marvel that seamlessly blends visionary design with opulent interiors, redefining contemporary living.

The building's style blends glass, steel, wood, and concrete, creating a unique urban oasis. Each apartment offers spacious layouts, creative use of space, and sun-drenched interiors thanks to generously-sized verandas with glass fronts.

Located in the flourishing residential sector of Aradippou, connected to Larnaca's heart, this groundbreaking development sets a new standard for modern living.

It presents a co...

| Property Info          |                         | Plot / Area Info |              | Additional info  |                    |
|------------------------|-------------------------|------------------|--------------|------------------|--------------------|
| Covered Area           | 106                     |                  |              |                  |                    |
| Covered Veranda        | 22                      | Parking          | Covered, Yes | Reference Number | 4088               |
| Floor Number           | 1                       |                  |              |                  |                    |
| Total Number of Floors | 3                       |                  |              | Property type    | Apartment          |
| Energy Efficiency      | A                       |                  |              | Condition        | Under Construction |
| Heating                | Autonomous Heating, Yes |                  |              | Bathrooms        | 2                  |
| Air Conditioning       | All rooms, Yes          |                  |              |                  |                    |