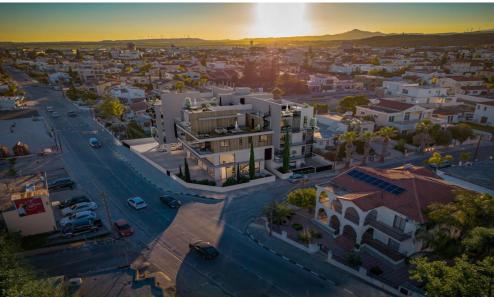

Located in the flourishing residential sector of Aradippou, connected to Larnaca's heart, this groundbreaking development sets a new standard for modern living.

It presents a co...

| Property Info          |                         | Plot / Area Info |              | Additional info  |                    |
|------------------------|-------------------------|------------------|--------------|------------------|--------------------|
| Covered Area           | 106                     |                  |              |                  |                    |
| Covered Veranda        | 22                      | Parking          | Covered, Yes | Reference Number | 4088               |
| Floor Number           | 1                       |                  |              |                  |                    |
| Total Number of Floors | 3                       |                  |              | Property type    | Apartment          |
| Energy Efficiency      | A                       |                  |              | Condition        | Under Construction |
| Heating                | Autonomous Heating, Yes |                  |              | Bathrooms        | 2                  |
| Air Conditioning       | All rooms, Yes          |                  |              |                  |                    |

## Location

• Parking

Location: Aradippou

Region: Larnaca

Coordinates: 34.942799499753 / 33.591288206264

Price: €220 000 + VAT

VAT for this property is €11,000 or €41,800. VAT usually is 19%. If it is your first purchase of property, you can have VAT reduced to 5% for the first 150sq.m. of the property.