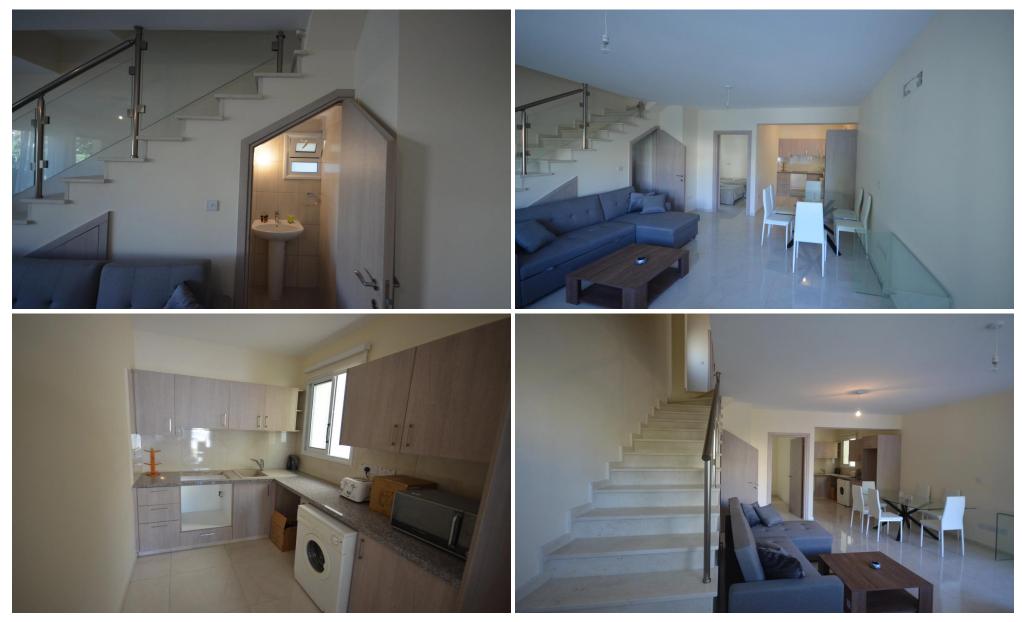

### **3** Bedroom House for Sale in Tombs Of the Kings, Paphos District

These Villas are located in the ideal location of Tombs of the Kings. They are less than 400 meters to a popular sandy beach, and less than 1 km to the centre of Paphos. They are within 200 meters of all sorts of amenities including shops, supermarkets, bus stops, gym, bars, pubs, restaurants, banks, pharmacies, literally with all facilities at your doorstep. However, these villas also benefit from being located on a secondary road, meaning that they are also quiet.

The project consist of 4 detached and semidetached villas with 4 more in the designing stage. All villas are complemented with ample living areas and ample space for gardening lovers. Moreover, the project benefit from ...