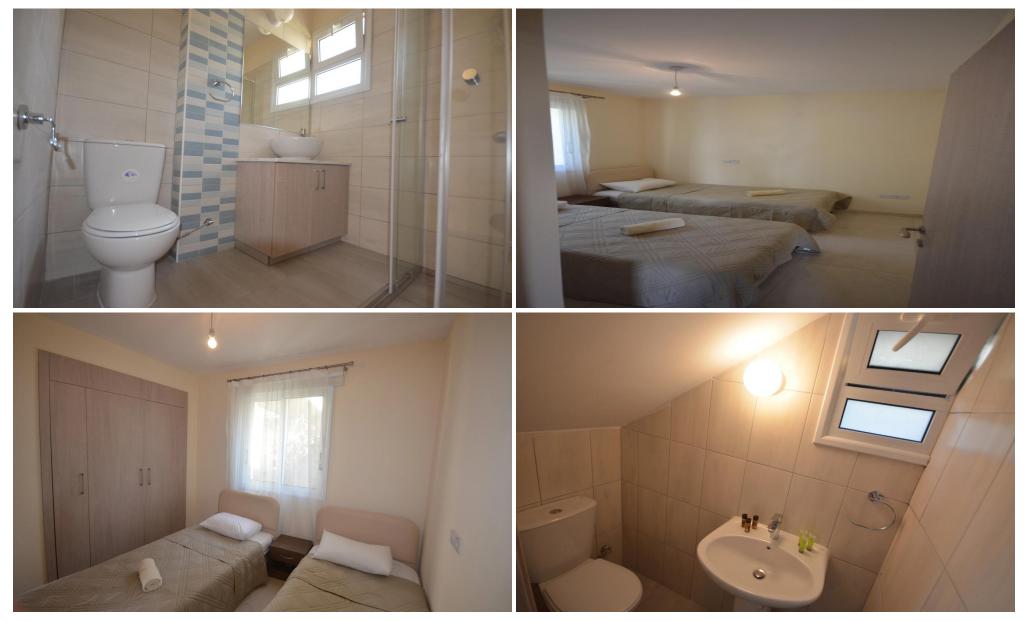

The project consist of 4 detached and semidetached villas with 4 more in the designing stage. All villas are complemented with ample living areas and ample space for gardening lovers. Moreover, the project benefit from ...

| Property Info                   |                                                                      | Plot / Area Info  |                    | Additional info                                                     |                                             |
|---------------------------------|----------------------------------------------------------------------|-------------------|--------------------|---------------------------------------------------------------------|---------------------------------------------|
| Covered Area<br>Covered Veranda | 143<br>18                                                            | Plot area<br>Pool | 270<br>Common, Yes | Reference Number<br>Property type<br>Condition<br>Bathrooms<br>View | 4089<br>House<br>Brand New<br>2<br>Sea view |
| Amenities                       | Location                                                             |                   |                    |                                                                     |                                             |
| • Garden                        | Location: Tombs Of the Kings<br>Coordinates: 34.778720406075 / 32.40 |                   | / 32.408798933029  | Region: <b>Paphos</b>                                               |                                             |