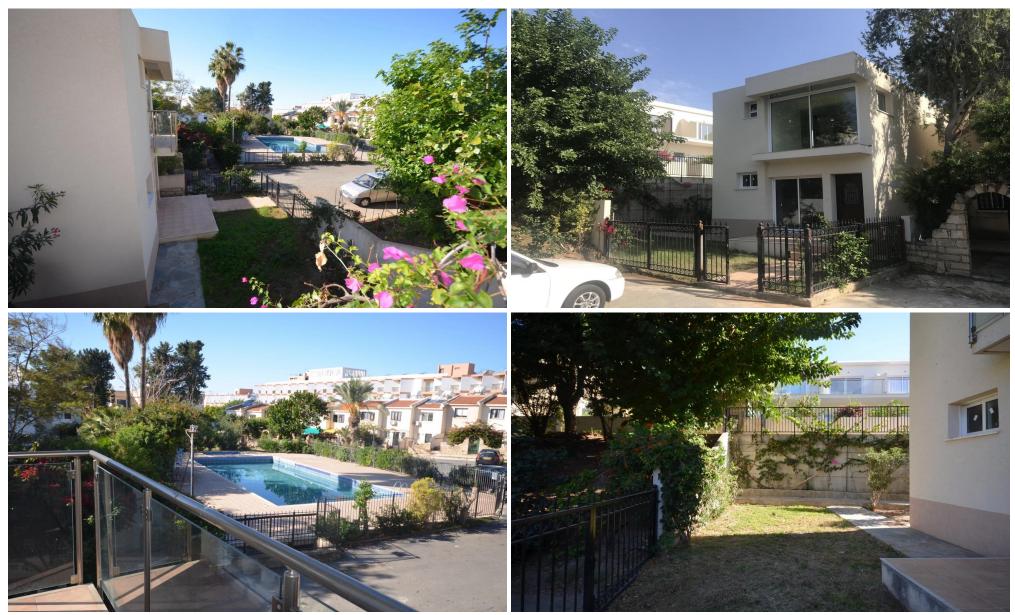

### **3** Bedroom House for Sale in Tombs Of the Kings, Paphos District

These Villas are located in the ideal location of Tombs of the Kings. They are less than 400 meters to a popular sandy beach, and less than 1 km to the centre of Paphos. They are within 200 meters of all sorts of amenities including shops, supermarkets, bus stops, gym, bars, pubs, restaurants, banks, pharmacies, literally with all facilities at your doorstep. However, these villas also benefit from being located on a secondary road, meaning that they are also quiet.

The project consist of 4 detached and semidetached villas with 4 more in the designing stage. All villas are complemented with ample living areas and ample space for gardening lovers. Moreover, the project benefit from ...