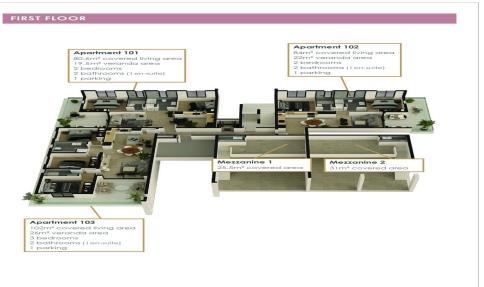

### **3** Bedroom Apartment for Sale in Aradippou, Larnaca District

This luxury complex comprises three floors with a total of 12 meticulously designed two and three-bedroom apartments. It showcases a modern architectural marvel that seamlessly blends visionary design with opulent interiors, redefining contemporary living.

The building's style blends glass, steel, wood, and concrete, creating a unique urban oasis. Each apartment offers spacious layouts, creative use of space, and sun-drenched interiors thanks to generously-sized verandas with glass fronts.

Located in the flourishing residential sector of Aradippou, connected to Larnaca's heart, this groundbreaking development sets a new standard for modern living.

It presents a co...

| Property Info          |                         | Plot / Area Info |              | Additional info  |                    |
|------------------------|-------------------------|------------------|--------------|------------------|--------------------|
| Covered Area           | 128                     |                  |              |                  |                    |
| Covered Veranda        | 26                      |                  |              | Reference Number | 4090               |
| Floor Number           | 1                       |                  | Covered, Yes |                  |                    |
| Total Number of Floors | 3                       | Parking          |              | Property type    | Apartment          |
| Energy Efficiency      | Α                       | J.               |              | Condition        | Under Construction |
| Heating                | Autonomous Heating, Yes |                  | Bathrooms    | 2                |                    |
| Air Conditioning       | All rooms, Yes          |                  |              |                  |                    |