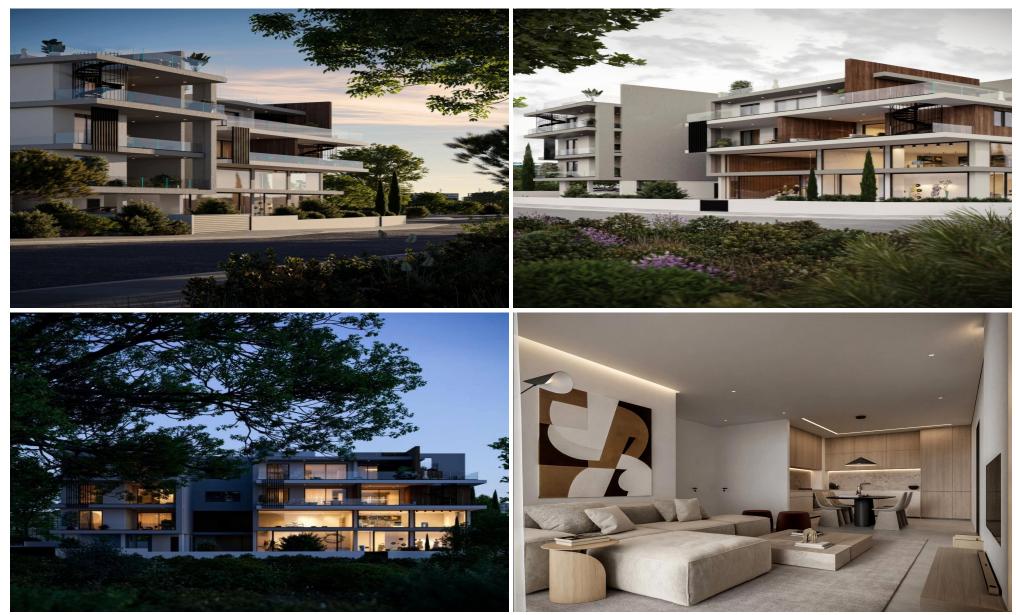

### **3** Bedroom Apartment for Sale in Aradippou, Larnaca District

This luxury complex comprises three floors with a total of 12 meticulously designed two and three-bedroom apartments. It showcases a modern architectural marvel that seamlessly blends visionary design with opulent interiors, redefining contemporary living.

The building's style blends glass, steel, wood, and concrete, creating a unique urban oasis. Each apartment offers spacious layouts, creative use of space, and sun-drenched interiors thanks to generously-sized verandas with glass fronts.

Located in the flourishing residential sector of Aradippou, connected to Larnaca's heart, this groundbreaking development sets a new standard for modern living.

It presents a co...

| Property Info          |                         | Plot / Area Info |              | Additional info  |                    |
|------------------------|-------------------------|------------------|--------------|------------------|--------------------|
| Covered Area           | 128                     |                  |              |                  |                    |
| Covered Veranda        | 26                      |                  |              | Reference Number | 4090               |
| Floor Number           | 1                       |                  | Covered, Yes |                  |                    |
| Total Number of Floors | 3                       | Parking          |              | Property type    | Apartment          |
| Energy Efficiency      | Α                       | J.               |              | Condition        | Under Construction |
| Heating                | Autonomous Heating, Yes |                  | Bathrooms    | 2                |                    |
| Air Conditioning       | All rooms, Yes          |                  |              |                  |                    |