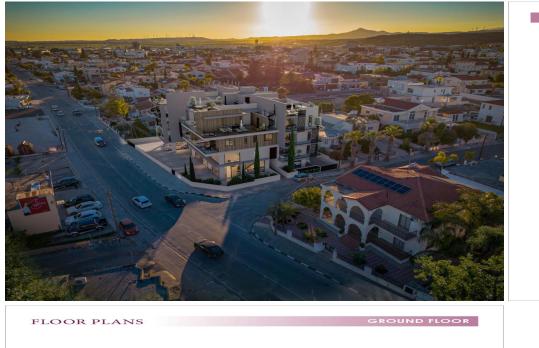

### **3** Bedroom Apartment for Sale in Aradippou, Larnaca District

This luxury complex comprises three floors with a total of 12 meticulously designed two and three-bedroom apartments. It showcases a modern architectural marvel that seamlessly blends visionary design with opulent interiors, redefining contemporary living.

The building's style blends glass, steel, wood, and concrete, creating a unique urban oasis. Each apartment offers spacious layouts, creative use of space, and sun-drenched interiors thanks to generously-sized verandas with glass fronts.

Located in the flourishing residential sector of Aradippou, connected to Larnaca's heart, this groundbreaking development sets a new standard for modern living.

It presents a co...

| Property Info          |                         | Plot / Area Info |              | Additional info  |                    |
|------------------------|-------------------------|------------------|--------------|------------------|--------------------|
| Covered Area           | 128                     |                  |              |                  |                    |
| Covered Veranda        | 26                      |                  |              | Reference Number | 4090               |
| Floor Number           | 1                       |                  | Covered, Yes |                  |                    |
| Total Number of Floors | 3                       | Parking          |              | Property type    | Apartment          |
| Energy Efficiency      | Α                       | J.               |              | Condition        | Under Construction |
| Heating                | Autonomous Heating, Yes |                  | Bathrooms    | 2                |                    |
| Air Conditioning       | All rooms, Yes          |                  |              |                  |                    |