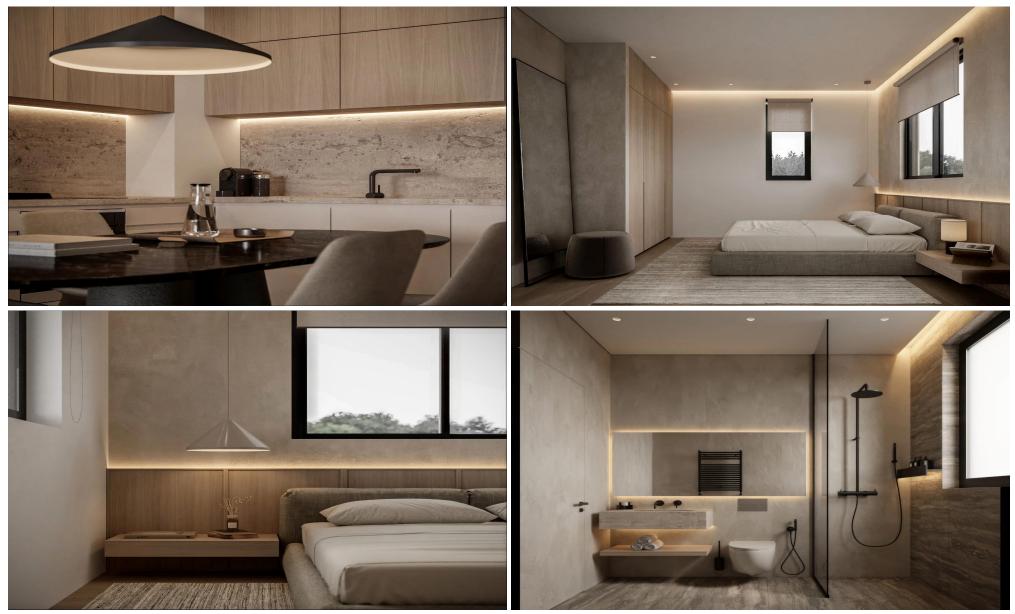

### **3** Bedroom Apartment for Sale in Aradippou, Larnaca District

This luxury complex comprises three floors with a total of 12 meticulously designed two and three-bedroom apartments. It showcases a modern architectural marvel that seamlessly blends visionary design with opulent interiors, redefining contemporary living.

The building's style blends glass, steel, wood, and concrete, creating a unique urban oasis. Each apartment offers spacious layouts, creative use of space, and sun-drenched interiors thanks to generously-sized verandas with glass fronts.

Located in the flourishing residential sector of Aradippou, connected to Larnaca's heart, this groundbreaking development sets a new standard for modern living.

It presents a co...

| Property Info          |                         | Plot / Area Info |              | Additional info  |                    |
|------------------------|-------------------------|------------------|--------------|------------------|--------------------|
| Covered Area           | 128                     |                  |              |                  |                    |
| Covered Veranda        | 26                      |                  |              | Reference Number | 4090               |
| Floor Number           | 1                       |                  | Covered, Yes |                  |                    |
| Total Number of Floors | 3                       | Parking          |              | Property type    | Apartment          |
| Energy Efficiency      | Α                       | J.               |              | Condition        | Under Construction |
| Heating                | Autonomous Heating, Yes |                  | Bathrooms    | 2                |                    |
| Air Conditioning       | All rooms, Yes          |                  |              |                  |                    |