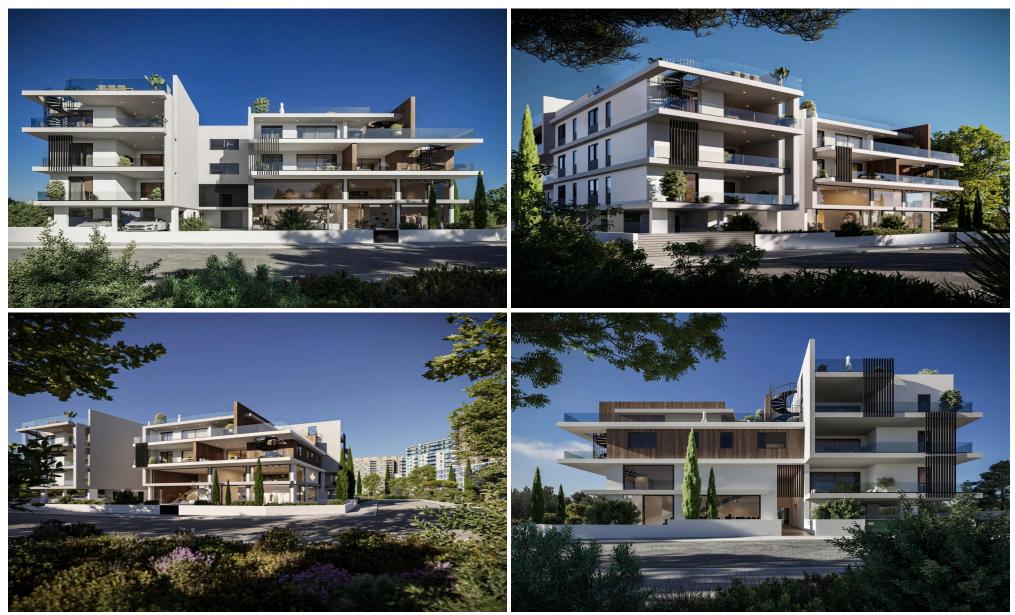

### **3** Bedroom Apartment for Sale in Aradippou, Larnaca District

This luxury complex comprises three floors with a total of 12 meticulously designed two and three-bedroom apartments. It showcases a modern architectural marvel that seamlessly blends visionary design with opulent interiors, redefining contemporary living.

The building's style blends glass, steel, wood, and concrete, creating a unique urban oasis. Each apartment offers spacious layouts, creative use of space, and sun-drenched interiors thanks to generously-sized verandas with glass fronts.

Located in the flourishing residential sector of Aradippou, connected to Larnaca's heart, this groundbreaking development sets a new standard for modern living.

It presents a co...

| Property Info          |                         | Plot / Area Info |              | Additional info  |                    |
|------------------------|-------------------------|------------------|--------------|------------------|--------------------|
| Covered Area           | 128                     |                  |              |                  |                    |
| Covered Veranda        | 26                      |                  |              | Reference Number | 4090               |
| Floor Number           | 1                       |                  | Covered, Yes |                  |                    |
| Total Number of Floors | 3                       | Parking          |              | Property type    | Apartment          |
| Energy Efficiency      | Α                       | J.               |              | Condition        | Under Construction |
| Heating                | Autonomous Heating, Yes |                  | Bathrooms    | 2                |                    |
| Air Conditioning       | All rooms, Yes          |                  |              |                  |                    |