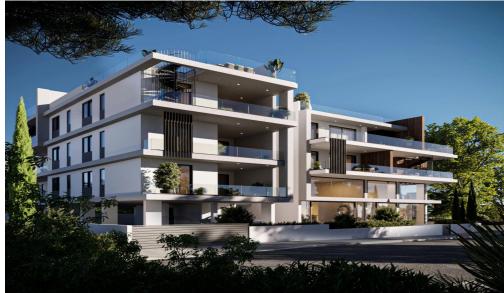

## 2 Bedroom Apartment for Sale in Aradippou, Larnaca District

This luxury complex comprises three floors with a total of 12 meticulously designed two and three-bedroom apartments. It showcases a modern architectural marvel that seamlessly blends visionary design with opulent interiors, redefining contemporary living.

The building's style blends glass, steel, wood, and concrete, creating a unique urban oasis. Each apartment offers spacious layouts, creative use of space, and sun-drenched interiors thanks to generously-sized verandas with glass fronts.

Located in the flourishing residential sector of Aradippou, connected to Larnaca's heart, this groundbreaking development sets a new standard for modern living.

It presents a co...

| Property Info          |                         | Plot / Area Info |              | Additional info  |                    |
|------------------------|-------------------------|------------------|--------------|------------------|--------------------|
| Covered Area           | 100                     |                  |              |                  |                    |
| Covered Veranda        | 19                      | Parking          | Covered, Yes | Reference Number | 4091               |
| Floor Number           | 2                       |                  |              |                  |                    |
| Total Number of Floors | 3                       |                  |              | Property type    | Apartment          |
| Energy Efficiency      | A                       |                  |              | Condition        | Under Construction |
| Heating                | Autonomous Heating, Yes |                  |              | Bathrooms        | 2                  |
| Air Conditioning       | All rooms, Yes          |                  |              |                  |                    |