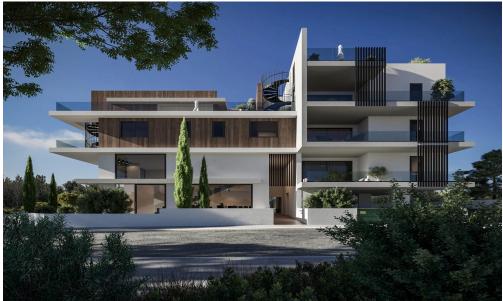

## 2 Bedroom Apartment for Sale in Aradippou, Larnaca District

This luxury complex comprises three floors with a total of 12 meticulously designed two and three-bedroom apartments. It showcases a modern architectural marvel that seamlessly blends visionary design with opulent interiors, redefining contemporary living.

The building's style blends glass, steel, wood, and concrete, creating a unique urban oasis. Each apartment offers spacious layouts, creative use of space, and sun-drenched interiors thanks to generously-sized verandas with glass fronts.

Located in the flourishing residential sector of Aradippou, connected to Larnaca's heart, this groundbreaking development sets a new standard for modern living.

It presents a co...

| Property Info          |                         | Plot / Area Info |              | Additional info  |                    |
|------------------------|-------------------------|------------------|--------------|------------------|--------------------|
| Covered Area           | 100                     |                  |              |                  |                    |
| Covered Veranda        | 19                      | Parking          | Covered, Yes | Reference Number | 4091               |
| Floor Number           | 2                       |                  |              |                  |                    |
| Total Number of Floors | 3                       |                  |              | Property type    | Apartment          |
| Energy Efficiency      | A                       |                  |              | Condition        | Under Construction |
| Heating                | Autonomous Heating, Yes |                  |              | Bathrooms        | 2                  |
| Air Conditioning       | All rooms, Yes          |                  |              |                  |                    |