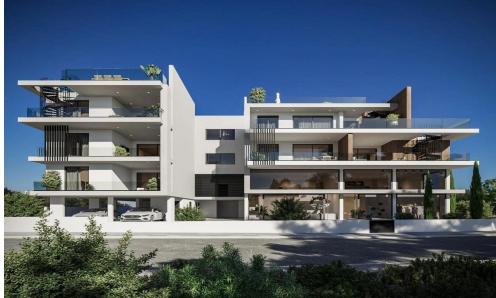

## 2 Bedroom Apartment for Sale in Aradippou, Larnaca District

This luxury complex comprises three floors with a total of 12 meticulously designed two and three-bedroom apartments. It showcases a modern architectural marvel that seamlessly blends visionary design with opulent interiors, redefining contemporary living.

The building's style blends glass, steel, wood, and concrete, creating a unique urban oasis. Each apartment offers spacious layouts, creative use of space, and sun-drenched interiors thanks to generously-sized verandas with glass fronts.

Located in the flourishing residential sector of Aradippou, connected to Larnaca's heart, this groundbreaking development sets a new standard for modern living.

It presents a co...

| Property Info          |                         | Plot / Area Info |              | Additional info  |                    |
|------------------------|-------------------------|------------------|--------------|------------------|--------------------|
| Covered Area           | 100                     |                  |              |                  |                    |
| Covered Veranda        | 19                      | Parking          | Covered, Yes | Reference Number | 4091               |
| Floor Number           | 2                       |                  |              |                  |                    |
| Total Number of Floors | 3                       |                  |              | Property type    | Apartment          |
| Energy Efficiency      | A                       |                  |              | Condition        | Under Construction |
| Heating                | Autonomous Heating, Yes |                  |              | Bathrooms        | 2                  |
| Air Conditioning       | All rooms, Yes          |                  |              |                  |                    |