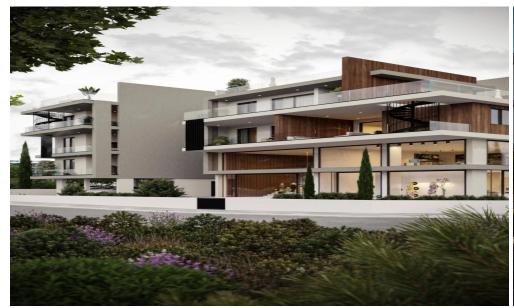

## 2 Bedroom Apartment for Sale in Aradippou, Larnaca District

This luxury complex comprises three floors with a total of 12 meticulously designed two and three-bedroom apartments. It showcases a modern architectural marvel that seamlessly blends visionary design with opulent interiors, redefining contemporary living.

The building's style blends glass, steel, wood, and concrete, creating a unique urban oasis. Each apartment offers spacious layouts, creative use of space, and sun-drenched interiors thanks to generously-sized verandas with glass fronts.

Located in the flourishing residential sector of Aradippou, connected to Larnaca's heart, this groundbreaking development sets a new standard for modern living.

It presents a co...

| Property Info          |                         | Plot / Area Info |              | Additional info  |                    |
|------------------------|-------------------------|------------------|--------------|------------------|--------------------|
| Covered Area           | 100                     |                  |              |                  |                    |
| Covered Veranda        | 19                      | Parking          | Covered, Yes | Reference Number | 4091               |
| Floor Number           | 2                       |                  |              |                  |                    |
| Total Number of Floors | 3                       |                  |              | Property type    | Apartment          |
| Energy Efficiency      | A                       |                  |              | Condition        | Under Construction |
| Heating                | Autonomous Heating, Yes |                  |              | Bathrooms        | 2                  |
| Air Conditioning       | All rooms, Yes          |                  |              |                  |                    |