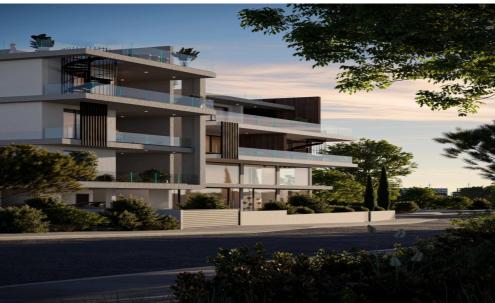

## 2 Bedroom Apartment for Sale in Aradippou, Larnaca District

This luxury complex comprises three floors with a total of 12 meticulously designed two and three-bedroom apartments. It showcases a modern architectural marvel that seamlessly blends visionary design with opulent interiors, redefining contemporary living.

The building's style blends glass, steel, wood, and concrete, creating a unique urban oasis. Each apartment offers spacious layouts, creative use of space, and sun-drenched interiors thanks to generously-sized verandas with glass fronts.

Located in the flourishing residential sector of Aradippou, connected to Larnaca's heart, this groundbreaking development sets a new standard for modern living.

It presents a co...

| Property Info          |                         | Plot / Area Info |              | Additional info  |                    |
|------------------------|-------------------------|------------------|--------------|------------------|--------------------|
| Covered Area           | 100                     |                  |              |                  |                    |
| Covered Veranda        | 19                      | Parking          | Covered, Yes | Reference Number | 4091               |
| Floor Number           | 2                       |                  |              |                  |                    |
| Total Number of Floors | 3                       |                  |              | Property type    | Apartment          |
| Energy Efficiency      | A                       |                  |              | Condition        | Under Construction |
| Heating                | Autonomous Heating, Yes |                  |              | Bathrooms        | 2                  |
| Air Conditioning       | All rooms, Yes          |                  |              |                  |                    |