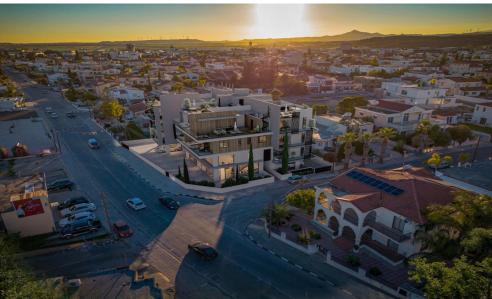

Located in the flourishing residential sector of Aradippou, connected to Larnaca's heart, this groundbreaking development sets a new standard for modern living.

It presents a co...

| Property Info          |                         | Plot / Area Info |              | Additional info  |                    |
|------------------------|-------------------------|------------------|--------------|------------------|--------------------|
| Covered Area           | 100                     |                  |              |                  |                    |
| Covered Veranda        | 19                      | Parking          | Covered, Yes | Reference Number | 4091               |
| Floor Number           | 2                       |                  |              |                  |                    |
| Total Number of Floors | 3                       |                  |              | Property type    | Apartment          |
| Energy Efficiency      | A                       |                  |              | Condition        | Under Construction |
| Heating                | Autonomous Heating, Yes |                  |              | Bathrooms        | 2                  |
| Air Conditioning       | All rooms, Yes          |                  |              |                  |                    |