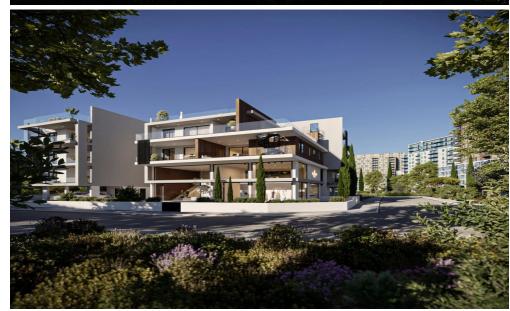

## 2 Bedroom Apartment for Sale in Aradippou, Larnaca District

This luxury complex comprises three floors with a total of 12 meticulously designed two and three-bedroom apartments. It showcases a modern architectural marvel that seamlessly blends visionary design with opulent interiors, redefining contemporary living.

The building's style blends glass, steel, wood, and concrete, creating a unique urban oasis. Each apartment offers spacious layouts, creative use of space, and sun-drenched interiors thanks to generously-sized verandas with glass fronts.

Located in the flourishing residential sector of Aradippou, connected to Larnaca's heart, this groundbreaking development sets a new standard for modern living.

It presents a co...

| Property Info          |                         | Plot / Area Info |              | Additional info  |                    |
|------------------------|-------------------------|------------------|--------------|------------------|--------------------|
| Covered Area           | 100                     |                  |              |                  |                    |
| Covered Veranda        | 19                      | Parking          | Covered, Yes | Reference Number | 4091               |
| Floor Number           | 2                       |                  |              |                  |                    |
| Total Number of Floors | 3                       |                  |              | Property type    | Apartment          |
| Energy Efficiency      | A                       |                  |              | Condition        | Under Construction |
| Heating                | Autonomous Heating, Yes |                  |              | Bathrooms        | 2                  |
| Air Conditioning       | All rooms, Yes          |                  |              |                  |                    |