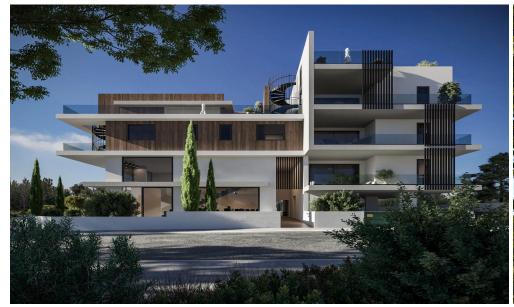

## 2 Bedroom Apartment for Sale in Aradippou, Larnaca District

This luxury complex comprises three floors with a total of 12 meticulously designed two and three-bedroom apartments. It showcases a modern architectural marvel that seamlessly blends visionary design with opulent interiors, redefining contemporary living.

The building's style blends glass, steel, wood, and concrete, creating a unique urban oasis. Each apartment offers spacious layouts, creative use of space, and sun-drenched interiors thanks to generously-sized verandas with glass fronts.