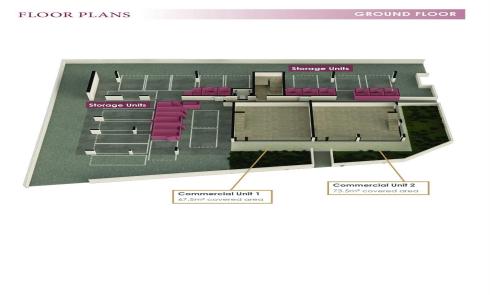

T usually is 19%. If it is your first purchase of property, you can have VAT reduced to 5% for the first 150sq.m. of the property.

|  | Eveluded | Title transfer fee | None         | Common expenses | None |
|--|----------|--------------------|--------------|-----------------|------|
|  | Excluded | Price per SOM      | €2 200.00/m² |                 | None |

## **Representative: RealDeal Estates**

| Registration number | 1311  | Email      | info@realdeal.cy                          |
|---------------------|-------|------------|-------------------------------------------|
| License number      | 347/E | Legal name | Esperia Estates (Limassol-Paphos) Limited |

Phone: **+35725255505**, **+35794001333** 

## **Price change history**

€220 000 on Apr 23, 2025