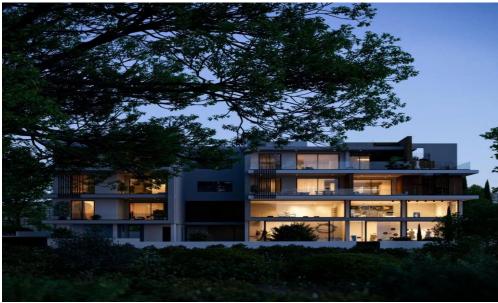

## 2 Bedroom Apartment for Sale in Aradippou, Larnaca District

This luxury complex comprises three floors with a total of 12 meticulously designed two and three-bedroom apartments. It showcases a modern architectural marvel that seamlessly blends visionary design with opulent interiors, redefining contemporary living.

The building's style blends glass, steel, wood, and concrete, creating a unique urban oasis. Each apartment offers spacious layouts, creative use of space, and sun-drenched interiors thanks to generously-sized verandas with glass fronts.

Located in the flourishing residential sector of Aradippou, connected to Larnaca's heart, this groundbreaking development sets a new standard for modern living.

It presents a co...

| Property Info          |                         | Plot / Area Info |              | Additional info  |                    |
|------------------------|-------------------------|------------------|--------------|------------------|--------------------|
| Covered Area           | 100                     |                  |              |                  |                    |
| Covered Veranda        | 21                      |                  |              | Reference Number | 4092               |
| Floor Number           | 2                       | Parking          | Covered, Yes |                  |                    |
| Total Number of Floors | 3                       |                  |              | Property type    | Apartment          |
| Energy Efficiency      | A                       | _                |              | Condition        | Under Construction |
| Heating                | Autonomous Heating, Yes |                  |              | Bathrooms        | 2                  |
| Air Conditioning       | All rooms, Yes          |                  |              |                  |                    |