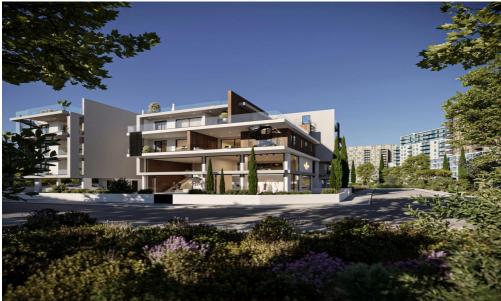

## 2 Bedroom Apartment for Sale in Aradippou, Larnaca District

This luxury complex comprises three floors with a total of 12 meticulously designed two and three-bedroom apartments. It showcases a modern architectural marvel that seamlessly blends visionary design with opulent interiors, redefining contemporary living.

The building's style blends glass, steel, wood, and concrete, creating a unique urban oasis. Each apartment offers spacious layouts, creative use of space, and sun-drenched interiors thanks to generously-sized verandas with glass fronts.

Located in the flourishing residential sector of Aradippou, connected to Larnaca's heart, this groundbreaking development sets a new standard for modern living.

It presents a co...

| Property Info          |                         | Plot / Area Info |              | Additional info  |                    |
|------------------------|-------------------------|------------------|--------------|------------------|--------------------|
| Covered Area           | 100                     |                  |              |                  |                    |
| Covered Veranda        | 21                      |                  |              | Reference Number | 4092               |
| Floor Number           | 2                       | Parking          | Covered, Yes |                  |                    |
| Total Number of Floors | 3                       |                  |              | Property type    | Apartment          |
| Energy Efficiency      | A                       | _                |              | Condition        | Under Construction |
| Heating                | Autonomous Heating, Yes |                  |              | Bathrooms        | 2                  |
| Air Conditioning       | All rooms, Yes          |                  |              |                  |                    |