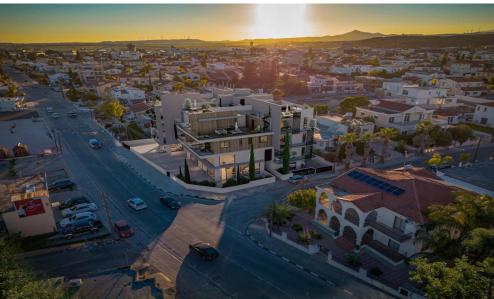

Located in the flourishing residential sector of Aradippou, connected to Larnaca's heart, this groundbreaking development sets a new standard for modern living.

It presents a co...

| Property Info          |                         | Plot / Area Info |              | Additional info  |                    |
|------------------------|-------------------------|------------------|--------------|------------------|--------------------|
| Covered Area           | 100                     |                  |              |                  |                    |
| Covered Veranda        | 21                      |                  |              | Reference Number | 4092               |
| Floor Number           | 2                       | Parking          | Covered, Yes |                  |                    |
| Total Number of Floors | 3                       |                  |              | Property type    | Apartment          |
| Energy Efficiency      | A                       | _                |              | Condition        | Under Construction |
| Heating                | Autonomous Heating, Yes |                  |              | Bathrooms        | 2                  |
| Air Conditioning       | All rooms, Yes          |                  |              |                  |                    |