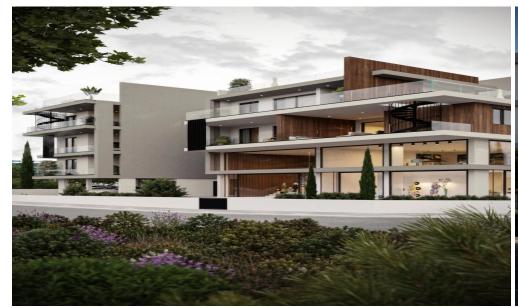

## 2 Bedroom Apartment for Sale in Aradippou, Larnaca District

This luxury complex comprises three floors with a total of 12 meticulously designed two and three-bedroom apartments. It showcases a modern architectural marvel that seamlessly blends visionary design with opulent interiors, redefining contemporary living.

The building's style blends glass, steel, wood, and concrete, creating a unique urban oasis. Each apartment offers spacious layouts, creative use of space, and sun-drenched interiors thanks to generously-sized verandas with glass fronts.

Located in the flourishing residential sector of Aradippou, connected to Larnaca's heart, this groundbreaking development sets a new standard for modern living.

It presents a co...

| Property Info          |                         | Plot / Area Info |              | Additional info  |                    |
|------------------------|-------------------------|------------------|--------------|------------------|--------------------|
| Covered Area           | 100                     |                  |              |                  |                    |
| Covered Veranda        | 21                      |                  |              | Reference Number | 4092               |
| Floor Number           | 2                       | Parking          | Covered, Yes |                  |                    |
| Total Number of Floors | 3                       |                  |              | Property type    | Apartment          |
| Energy Efficiency      | A                       | _                |              | Condition        | Under Construction |
| Heating                | Autonomous Heating, Yes |                  |              | Bathrooms        | 2                  |
| Air Conditioning       | All rooms, Yes          |                  |              |                  |                    |