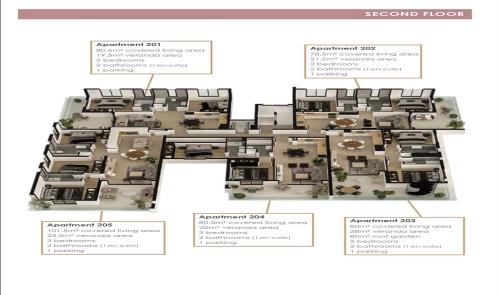

Located in the flourishing residential sector of Aradippou, connected to Larnaca's heart, this groundbreaking development sets a new standard for modern living.

It presents a co...

| Property Info          |                         | Plot / Area Info |              | Additional info  |                    |
|------------------------|-------------------------|------------------|--------------|------------------|--------------------|
| Covered Area           | 124                     |                  |              |                  |                    |
| Covered Veranda        | 23                      |                  |              | Reference Number | 4094               |
| Floor Number           | 2                       | Parking          | Covered, Yes |                  |                    |
| Total Number of Floors | 3                       |                  |              | Property type    | Apartment          |
| Energy Efficiency      | A                       |                  |              | Condition        | Under Construction |
| Heating                | Autonomous Heating, Yes |                  |              | Bathrooms        | 2                  |
| Air Conditioning       | All rooms, Yes          |                  |              |                  |                    |