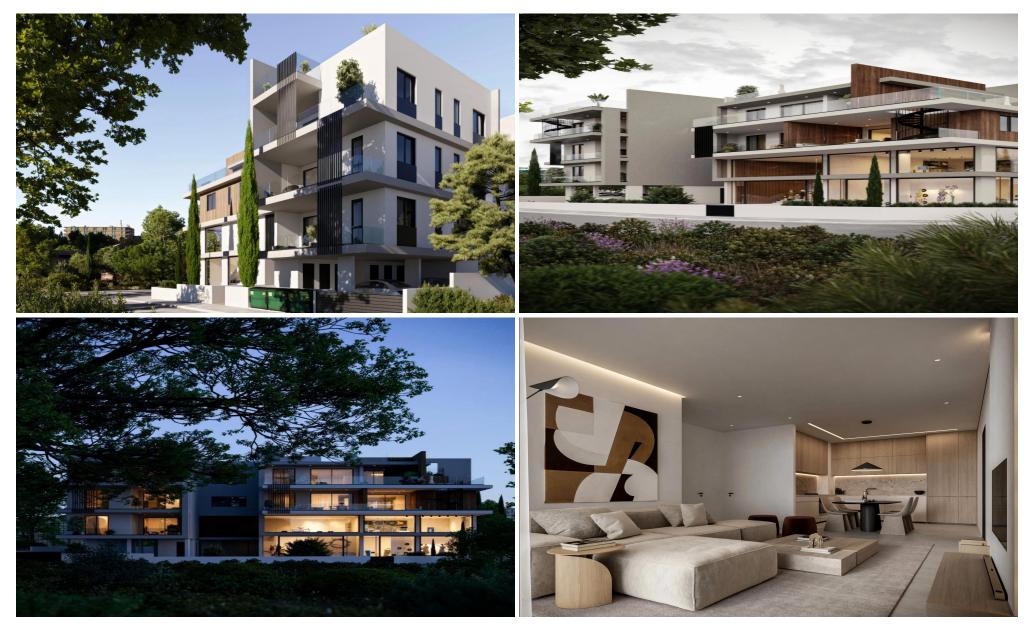

## 3 Bedroom Apartment for Sale in Aradippou, Larnaca District

This luxury complex comprises three floors with a total of 12 meticulously designed two and three-bedroom apartments. It showcases a modern architectural marvel that seamlessly blends visionary design with opulent interiors, redefining contemporary living.

The building's style blends glass, steel, wood, and concrete, creating a unique urban oasis. Each apartment offers spacious layouts, creative use of space, and sun-drenched interiors thanks to generously-sized verandas with glass fronts.

Located in the flourishing residential sector of Aradippou, connected to Larnaca's heart, this groundbreaking development sets a new standard for modern living.

It presents a co...

| Property Info          |                         | Plot / Area Info |              | Additional info  |                    |
|------------------------|-------------------------|------------------|--------------|------------------|--------------------|
| Covered Area           | 124                     |                  |              |                  |                    |
| Covered Veranda        | 23                      |                  |              | Reference Number | 4094               |
| Floor Number           | 2                       | Parking          | Covered, Yes |                  |                    |
| Total Number of Floors | 3                       |                  |              | Property type    | Apartment          |
| Energy Efficiency      | A                       |                  |              | Condition        | Under Construction |
| Heating                | Autonomous Heating, Yes |                  |              | Bathrooms        | 2                  |
| Air Conditioning       | All rooms, Yes          |                  |              |                  |                    |