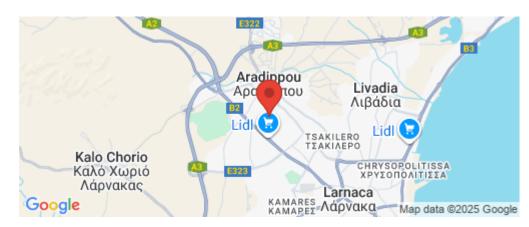

## Location

• Parking

Location: Aradippou

Region: Larnaca

Coordinates: 34.942799499753 / 33.590934270697

Price: €255 000 + VAT

VAT for this property is €12,750 or €48,450. VAT usually is 19%. If it is your first purchase of property, you can have VAT reduced to 5% for the first 150sq.m. of the property.