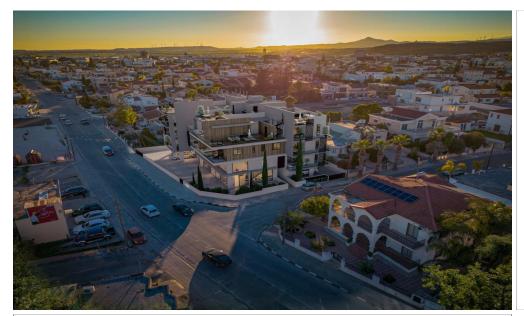

Located in the flourishing residential sector of Aradippou, connected to Larnaca's heart, this groundbreaking development sets a new standard for modern living.

It presents a co...

| Property Info          |                         | Plot / Area Info |              | Additional info  |                    |
|------------------------|-------------------------|------------------|--------------|------------------|--------------------|
| Covered Area           | 124                     |                  |              |                  |                    |
| Covered Veranda        | 23                      |                  |              | Reference Number | 4094               |
| Floor Number           | 2                       | Parking          | Covered, Yes |                  |                    |
| Total Number of Floors | 3                       |                  |              | Property type    | Apartment          |
| Energy Efficiency      | A                       |                  |              | Condition        | Under Construction |
| Heating                | Autonomous Heating, Yes |                  |              | Bathrooms        | 2                  |
| Air Conditioning       | All rooms, Yes          |                  |              |                  |                    |