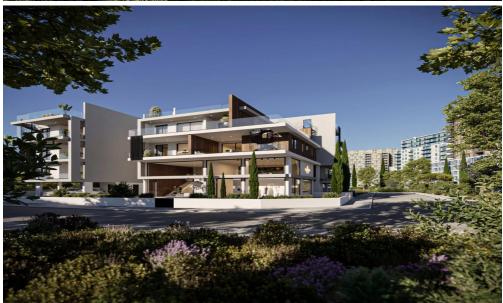

## 3 Bedroom Apartment for Sale in Aradippou, Larnaca District

This luxury complex comprises three floors with a total of 12 meticulously designed two and three-bedroom apartments. It showcases a modern architectural marvel that seamlessly blends visionary design with opulent interiors, redefining contemporary living.

The building's style blends glass, steel, wood, and concrete, creating a unique urban oasis. Each apartment offers spacious layouts, creative use of space, and sun-drenched interiors thanks to generously-sized verandas with glass fronts.

Located in the flourishing residential sector of Aradippou, connected to Larnaca's heart, this groundbreaking development sets a new standard for modern living.

It presents a co...

| Property Info          |                         | Plot / Area Info |              | Additional info  |                    |
|------------------------|-------------------------|------------------|--------------|------------------|--------------------|
| Covered Area           | 124                     |                  |              |                  |                    |
| Covered Veranda        | 23                      |                  |              | Reference Number | 4094               |
| Floor Number           | 2                       | Parking          | Covered, Yes |                  |                    |
| Total Number of Floors | 3                       |                  |              | Property type    | Apartment          |
| Energy Efficiency      | A                       |                  |              | Condition        | Under Construction |
| Heating                | Autonomous Heating, Yes |                  |              | Bathrooms        | 2                  |
| Air Conditioning       | All rooms, Yes          |                  |              |                  |                    |