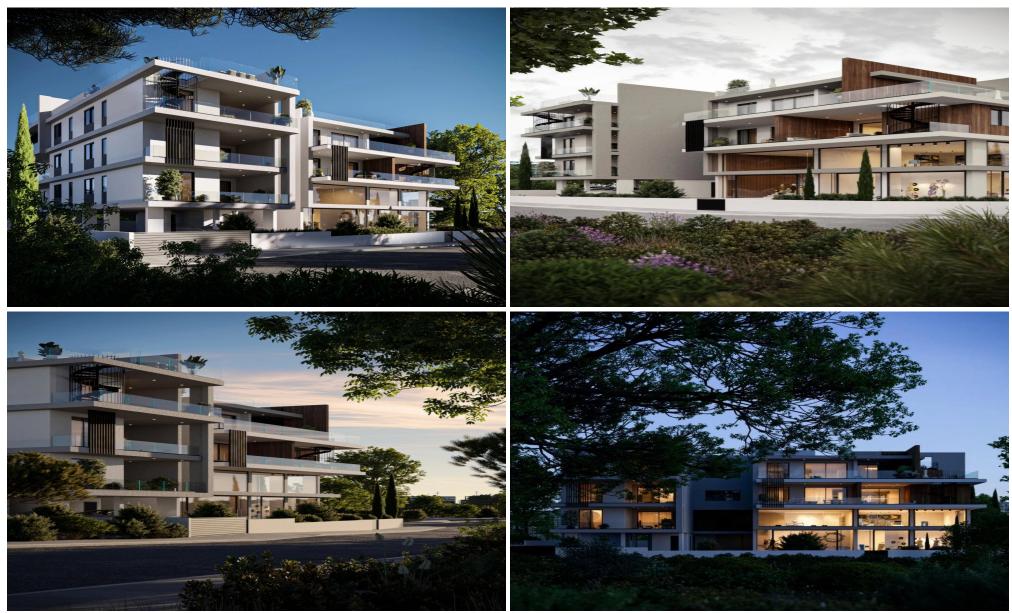

### 2 Bedroom Apartment for Sale in Aradippou, Larnaca District

This luxury complex comprises three floors with a total of 12 meticulously designed two and three-bedroom apartments. It showcases a modern architectural marvel that seamlessly blends visionary design with opulent interiors, redefining contemporary living.

The building's style blends glass, steel, wood, and concrete, creating a unique urban oasis. Each apartment offers spacious layouts, creative use of space, and sun-drenched interiors thanks to generously-sized verandas with glass fronts.

Located in the flourishing residential sector of Aradippou, connected to Larnaca's heart, this groundbreaking development sets a new standard for modern living.

It presents a co...

| Property Info          |                         | Plot / Area Info |              | Additional info            |                    |
|------------------------|-------------------------|------------------|--------------|----------------------------|--------------------|
| Covered Area           | 102                     |                  |              |                            |                    |
| Covered Veranda        | 22                      |                  |              | Reference Number           | 4096               |
| Floor Number           | 3                       |                  |              | Property type<br>Condition |                    |
| Total Number of Floors | 3                       | Parking          | Covered, Yes |                            | Apartment          |
| Energy Efficiency      | Α                       |                  |              |                            | Under Construction |
| Heating                | Autonomous Heating, Yes |                  | Bathrooms    | 2                          |                    |
| Air Conditioning       | All rooms, Yes          |                  |              |                            |                    |