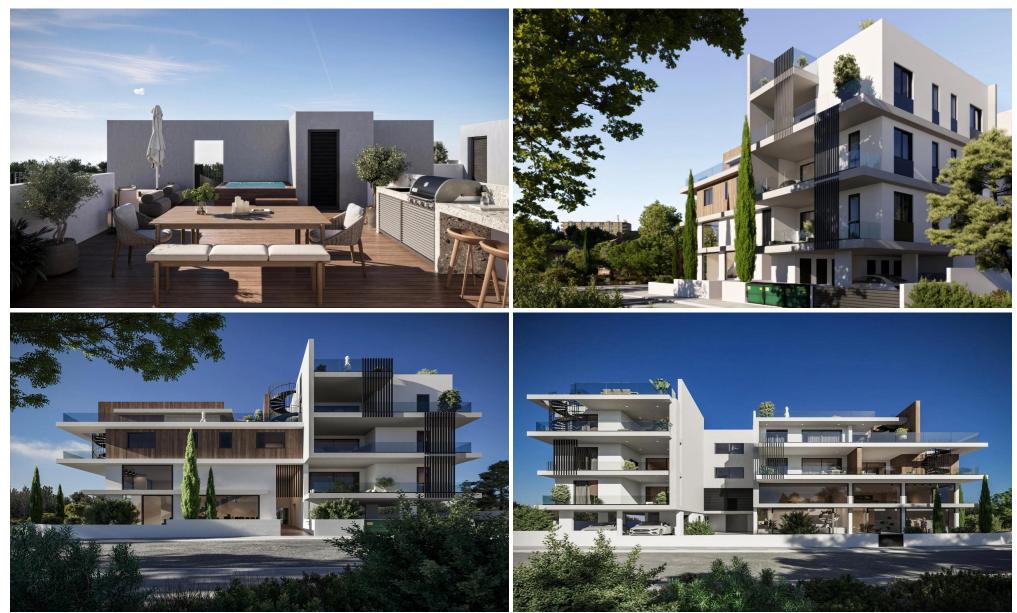

### 2 Bedroom Apartment for Sale in Aradippou, Larnaca District

This luxury complex comprises three floors with a total of 12 meticulously designed two and three-bedroom apartments. It showcases a modern architectural marvel that seamlessly blends visionary design with opulent interiors, redefining contemporary living.

The building's style blends glass, steel, wood, and concrete, creating a unique urban oasis. Each apartment offers spacious layouts, creative use of space, and sun-drenched interiors thanks to generously-sized verandas with glass fronts.

Located in the flourishing residential sector of Aradippou, connected to Larnaca's heart, this groundbreaking development sets a new standard for modern living.

It presents a co...

| Property Info          |                         | Plot / Area Info |              | Additional info            |                    |
|------------------------|-------------------------|------------------|--------------|----------------------------|--------------------|
| Covered Area           | 102                     |                  |              |                            |                    |
| Covered Veranda        | 22                      |                  |              | Reference Number           | 4096               |
| Floor Number           | 3                       |                  |              | Property type<br>Condition |                    |
| Total Number of Floors | 3                       | Parking          | Covered, Yes |                            | Apartment          |
| Energy Efficiency      | Α                       |                  |              |                            | Under Construction |
| Heating                | Autonomous Heating, Yes |                  | Bathrooms    | 2                          |                    |
| Air Conditioning       | All rooms, Yes          |                  |              |                            |                    |