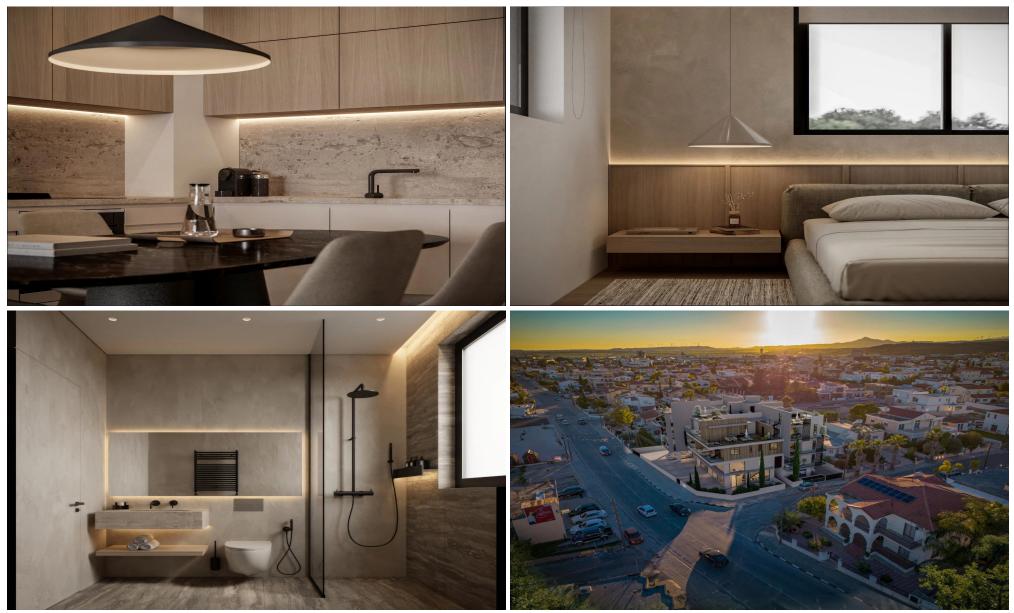

### 2 Bedroom Apartment for Sale in Aradippou, Larnaca District

This luxury complex comprises three floors with a total of 12 meticulously designed two and three-bedroom apartments. It showcases a modern architectural marvel that seamlessly blends visionary design with opulent interiors, redefining contemporary living.

The building's style blends glass, steel, wood, and concrete, creating a unique urban oasis. Each apartment offers spacious layouts, creative use of space, and sun-drenched interiors thanks to generously-sized verandas with glass fronts.

Located in the flourishing residential sector of Aradippou, connected to Larnaca's heart, this groundbreaking development sets a new standard for modern living.

It presents a co...

| Property Info          |                         | Plot / Area Info |              | Additional info            |                    |
|------------------------|-------------------------|------------------|--------------|----------------------------|--------------------|
| Covered Area           | 102                     |                  |              |                            |                    |
| Covered Veranda        | 22                      |                  |              | Reference Number           | 4096               |
| Floor Number           | 3                       |                  |              | Property type<br>Condition |                    |
| Total Number of Floors | 3                       | Parking          | Covered, Yes |                            | Apartment          |
| Energy Efficiency      | Α                       |                  |              |                            | Under Construction |
| Heating                | Autonomous Heating, Yes |                  | Bathrooms    | 2                          |                    |
| Air Conditioning       | All rooms, Yes          |                  |              |                            |                    |