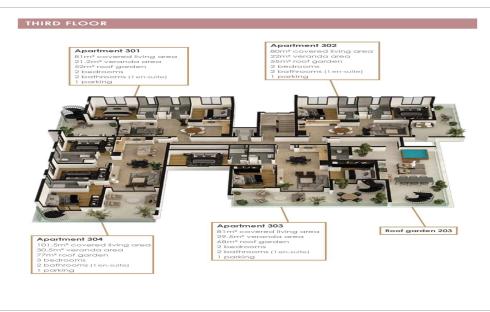

### 2 Bedroom Apartment for Sale in Aradippou, Larnaca District

This luxury complex comprises three floors with a total of 12 meticulously designed two and three-bedroom apartments. It showcases a modern architectural marvel that seamlessly blends visionary design with opulent interiors, redefining contemporary living.

The building's style blends glass, steel, wood, and concrete, creating a unique urban oasis. Each apartment offers spacious layouts, creative use of space, and sun-drenched interiors thanks to generously-sized verandas with glass fronts.