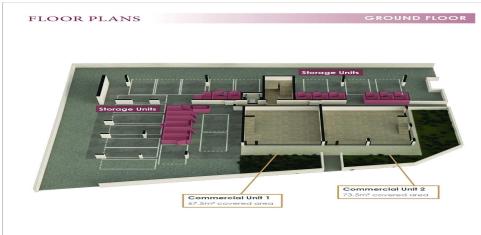

ing, Yes |                  |              | Bathrooms              | 1                         |

Amenities Location



**Location:** Aradippou Region: **Larnaca** 

Coordinates: **34.942799499753** / **33.590934270697** 



**Price: €145 000 + VAT** 

VAT for this property is €7,250 or €27,550. VAT usually is 19%. If it is your first purchase of property, you can have VAT reduced to 5% for the first 150sq.m. of the property.

VAT Excluded

Title transfer fee None

Price per SQM €1 543.00/m²

Common expenses None

## **Representative: RealDeal Estates**

Registration number 1311 Email info@realdeal.cy
License number 347/E Legal name Esperia Estates (Limassol-Paphos) Limited

Phone: **+35725255505**, **+35794001333** 

## **Price change history**

€145 000 on Apr 23, 2025