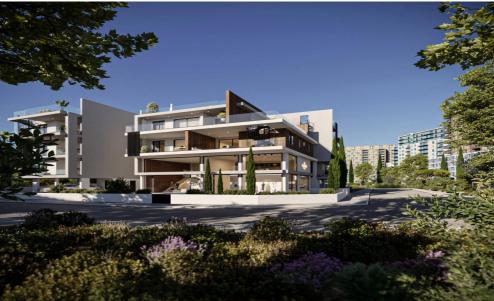

## for Sale in Aradippou, Larnaca District

✓ Covered Area: 68m²
 ✓ Mezzanine: 26m²

✓ Bathrooms: 1
✓ Kitchenette: yes
✓ Covered Parking: 1
✓ Customer Parking: 1

This luxury complex comprises three floors with a total of 12 meticulously designed two and three-bedroom apartments. It showcases a modern architectural marvel that seamlessly blends visionary design with opulent interiors, redefining contemporary living.

The building's style blends glass, steel, wood, and concrete, creating a unique urban oasis. Each apartment offers spacious layouts, creative use of space, and sun-drenched interiors thanks to generously-sized verandas with glass fronts.