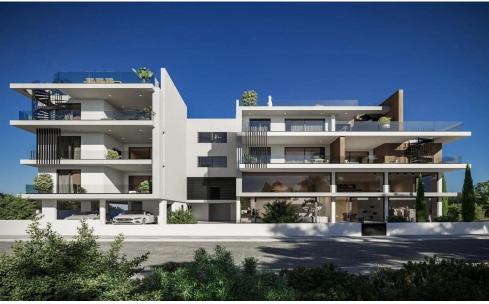

## for Sale in Aradippou, Larnaca District

✓ Covered Area: 68m²
 ✓ Mezzanine: 26m²

✓ Bathrooms: 1
✓ Kitchenette: yes
✓ Covered Parking: 1
✓ Customer Parking: 1

This luxury complex comprises three floors with a total of 12 meticulously designed two and three-bedroom apartments. It showcases a modern architectural marvel that seamlessly blends visionary design with opulent interiors, redefining contemporary living.

The building's style blends glass, steel, wood, and concrete, creating a unique urban oasis. Each apartment offers spacious layouts, creative use of space, and sun-drenched interiors thanks to generously-sized verandas with glass fronts.