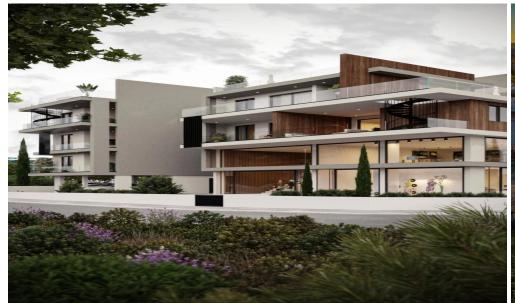

## for Sale in Aradippou, Larnaca District

✓ Covered Area: 68m²
 ✓ Mezzanine: 26m²

✓ Bathrooms: 1
✓ Kitchenette: yes
✓ Covered Parking: 1
✓ Customer Parking: 1

This luxury complex comprises three floors with a total of 12 meticulously designed two and three-bedroom apartments. It showcases a modern architectural marvel that seamlessly blends visionary design with opulent interiors, redefining contemporary living.

The building's style blends glass, steel, wood, and concrete, creating a unique urban oasis. Each apartment offers spacious layouts, creative use of space, and sun-drenched interiors thanks to generously-sized verandas with glass fronts.