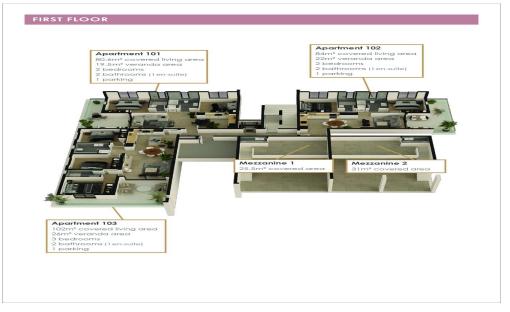

## for Sale in Aradippou, Larnaca District

✓ Covered Area: 68m²
 ✓ Mezzanine: 26m²

✓ Bathrooms: 1
✓ Kitchenette: yes
✓ Covered Parking: 1
✓ Customer Parking: 1

This luxury complex comprises three floors with a total of 12 meticulously designed two and three-bedroom apartments. It showcases a modern architectural marvel that seamlessly blends visionary design with opulent interiors, redefining contemporary living.