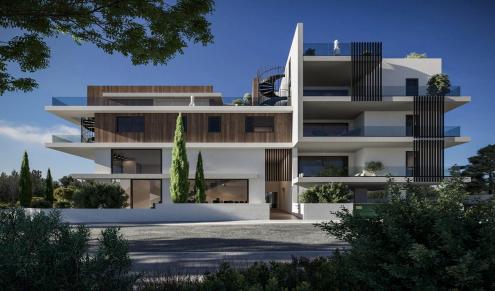

## for Sale in Aradippou, Larnaca District

✓ Covered Area: 68m²
 ✓ Mezzanine: 26m²

✓ Bathrooms: 1
✓ Kitchenette: yes
✓ Covered Parking: 1
✓ Customer Parking: 1

This luxury complex comprises three floors with a total of 12 meticulously designed two and three-bedroom apartments. It showcases a modern architectural marvel that seamlessly blends visionary design with opulent interiors, redefining contemporary living.

The building's style blends glass, steel, wood, and concrete, creating a unique urban oasis. Each apartment offers spacious layouts, creative use of space, and sun-drenched interiors thanks to generously-sized verandas with glass fronts.