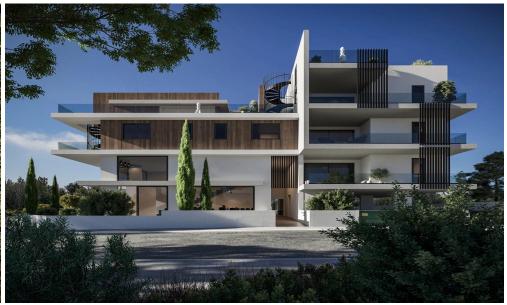

## for Sale in Aradippou, Larnaca District

✓ Covered Area: 74m² ✓ Mezzanine: 31m²

✓ Customer Parking: 1

✓ Bathrooms: 1
✓ Kitchenette: yes
✓ Covered Parking: 1

This luxury complex comprises three floors with a total of 12 meticulously designed two and three-bedroom apartments. It showcases a modern architectural marvel that seamlessly blends visionary design with opulent interiors, redefining contemporary living.

The building's style blends glass, steel, wood, and concrete, creating a unique urban oasis. Each apartment offers spacious layouts, creative use of space, and sun-drenched interiors thanks to generously-sized verandas with glass fronts.