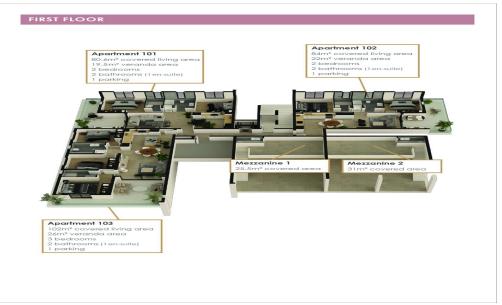

## for Sale in Aradippou, Larnaca District

✓ Covered Area: 74m² ✓ Mezzanine: 31m²

✓ Customer Parking: 1

✓ Bathrooms: 1
✓ Kitchenette: yes
✓ Covered Parking: 1

This luxury complex comprises three floors with a total of 12 meticulously designed two and three-bedroom apartments. It showcases a modern architectural marvel that seamlessly blends visionary design with opulent interiors, redefining contemporary living.

The building's style blends glass, steel, wood, and concrete, creating a unique urban oasis. Each apartment offers spacious layouts, creative use of space, and sun-drenched interiors thanks to generously-sized verandas with glass fronts.