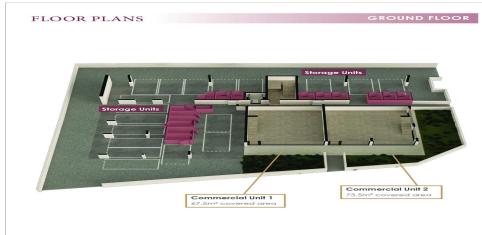

## for Sale in Aradippou, Larnaca District

✓ Covered Area: 74m² ✓ Mezzanine: 31m²

✓ Customer Parking: 1

✓ Bathrooms: 1
✓ Kitchenette: yes
✓ Covered Parking: 1

This luxury complex comprises three floors with a total of 12 meticulously designed two and three-bedroom apartments. It showcases a modern architectural marvel that seamlessly blends visionary design with opulent interiors, redefining contemporary living.