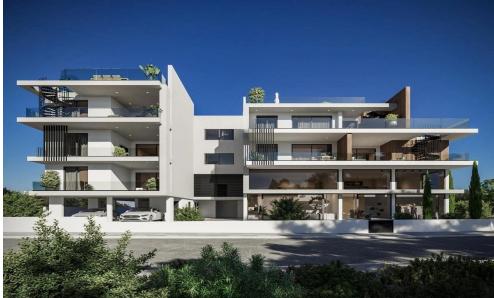

## for Sale in Aradippou, Larnaca District

✓ Covered Area: 74m² ✓ Mezzanine: 31m²

✓ Customer Parking: 1

✓ Bathrooms: 1
✓ Kitchenette: yes
✓ Covered Parking: 1

This luxury complex comprises three floors with a total of 12 meticulously designed two and three-bedroom apartments. It showcases a modern architectural marvel that seamlessly blends visionary design with opulent interiors, redefining contemporary living.

The building's style blends glass, steel, wood, and concrete, creating a unique urban oasis. Each apartment offers spacious layouts, creative use of space, and sun-drenched interiors thanks to generously-sized verandas with glass fronts.