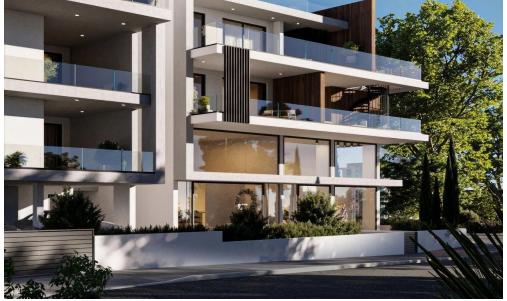

## for Sale in Aradippou, Larnaca District

✓ Covered Area: 74m² ✓ Mezzanine: 31m²

✓ Customer Parking: 1

✓ Bathrooms: 1
✓ Kitchenette: yes
✓ Covered Parking: 1

This luxury complex comprises three floors with a total of 12 meticulously designed two and three-bedroom apartments. It showcases a modern architectural marvel that seamlessly blends visionary design with opulent interiors, redefining contemporary living.

The building's style blends glass, steel, wood, and concrete, creating a unique urban oasis. Each apartment offers spacious layouts, creative use of space, and sun-drenched interiors thanks to generously-sized verandas with glass fronts.