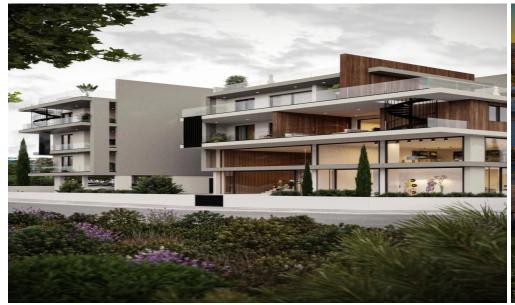

## for Sale in Aradippou, Larnaca District

✓ Covered Area: 74m² ✓ Mezzanine: 31m²

✓ Customer Parking: 1

✓ Bathrooms: 1
✓ Kitchenette: yes
✓ Covered Parking: 1

This luxury complex comprises three floors with a total of 12 meticulously designed two and three-bedroom apartments. It showcases a modern architectural marvel that seamlessly blends visionary design with opulent interiors, redefining contemporary living.

The building's style blends glass, steel, wood, and concrete, creating a unique urban oasis. Each apartment offers spacious layouts, creative use of space, and sun-drenched interiors thanks to generously-sized verandas with glass fronts.