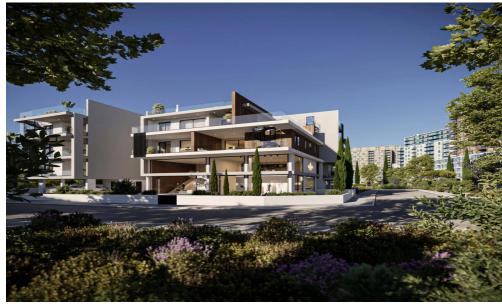

## for Sale in Aradippou, Larnaca District

✓ Covered Area: 74m² ✓ Mezzanine: 31m²

✓ Customer Parking: 1

✓ Bathrooms: 1
✓ Kitchenette: yes
✓ Covered Parking: 1

This luxury complex comprises three floors with a total of 12 meticulously designed two and three-bedroom apartments. It showcases a modern architectural marvel that seamlessly blends visionary design with opulent interiors, redefining contemporary living.

The building's style blends glass, steel, wood, and concrete, creating a unique urban oasis. Each apartment offers spacious layouts, creative use of space, and sun-drenched interiors thanks to generously-sized verandas with glass fronts.