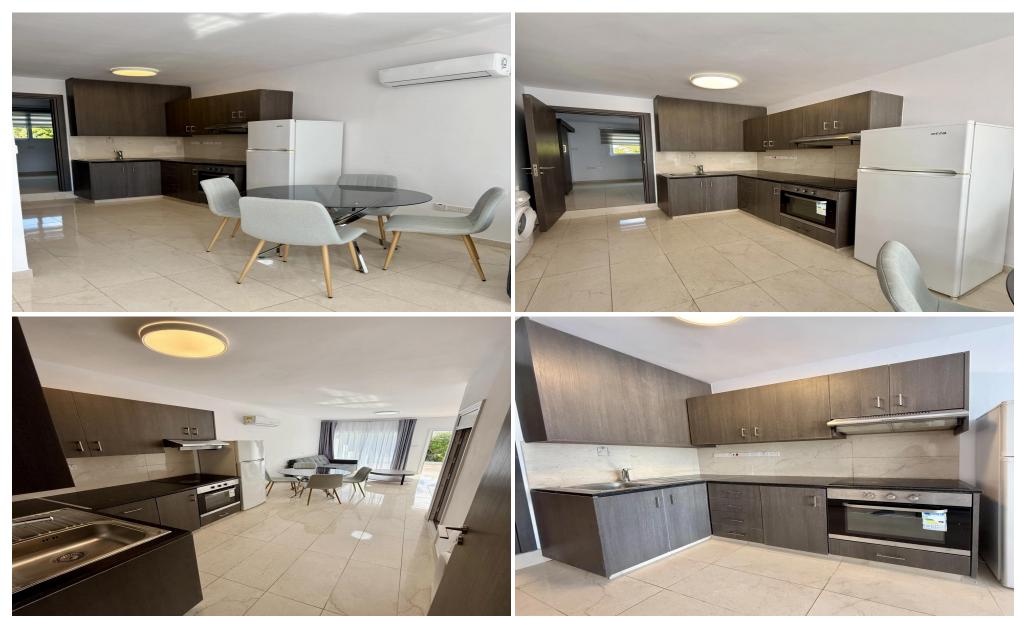

## 2 Bedroom Apartment for Sale in Paphos District

Situated just 300 meters from Venus Beach and steps from the bustling Tombs of the Kings Road, this charming two-bedroom maisonette offers unbeatable access to shops, cafes, restaurants, supermarkets, banks, and public transport. Paphos Harbour and its vibrant promenade are only a 10-minute walk away, while Coral Bay's famous beach is a short drive from the property. The development features a large communal swimming pool and beautifully landscaped gardens, creating a relaxed and comfortable living environment in one of Paphos's most sought-after locations.