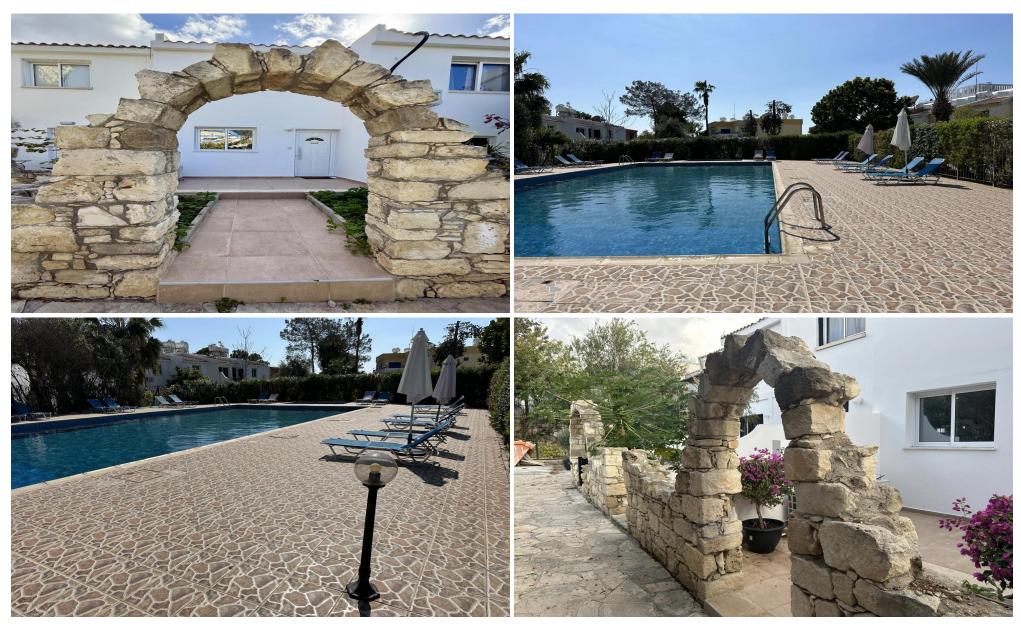

## 2 Bedroom Apartment for Sale in Paphos District

Situated just 300 meters from Venus Beach and steps from the bustling Tombs of the Kings Road, this charming two-bedroom maisonette offers unbeatable access to shops, cafes, restaurants, supermarkets, banks, and public transport. Paphos Harbour and its vibrant promenade are only a 10-minute walk away, while Coral Bay's famous beach is a short drive from the property. The development features a large communal swimming pool and beautifully landscaped gardens, creating a relaxed and comfortable living environment in one of Paphos's most sought-after locations.