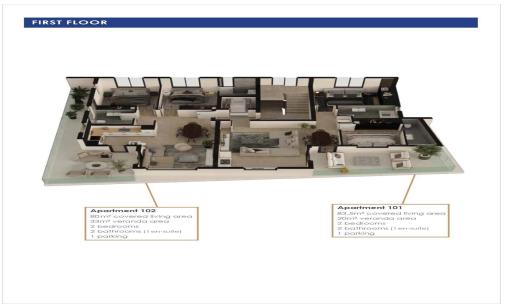

## 2 Bedroom Apartment for Sale in Larnaca District

Ideally positioned in the city of Larnaca, this luxury complex comprises three floors with a total of 5 meticulously designed two and three-bedroom apartments. It showcases a modern architectural marvel that seamlessly blends visionary design with opulent interiors, redefining contemporary living.

The building's style blends glass, steel, wood, and concrete, creating a unique urban oasis. Each apartment offers spacious layouts, creative use of space, and sun-drenched interiors thanks to generously-sized verandas with glass fronts.