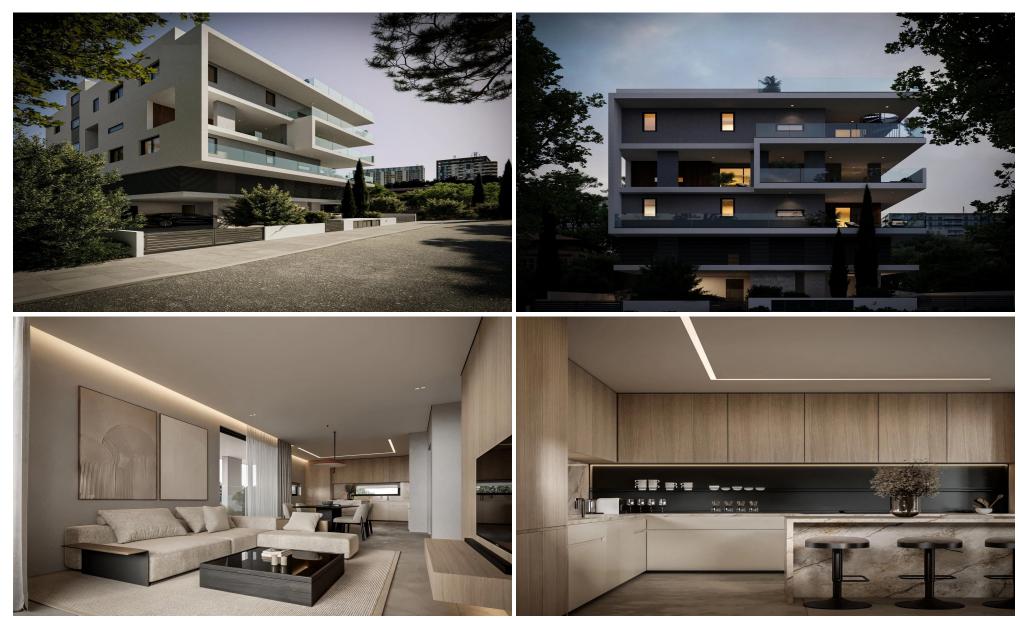

## 2 Bedroom Apartment for Sale in Larnaca District

Ideally positioned in the city of Larnaca, this luxury complex comprises three floors with a total of 5 meticulously designed two and three-bedroom apartments. It showcases a modern architectural marvel that seamlessly blends visionary design with opulent interiors, redefining contemporary living.

The building's style blends glass, steel, wood, and concrete, creating a unique urban oasis. Each apartment offers spacious layouts, creative use of space, and sun-drenched interiors thanks to generously-sized verandas with glass fronts.