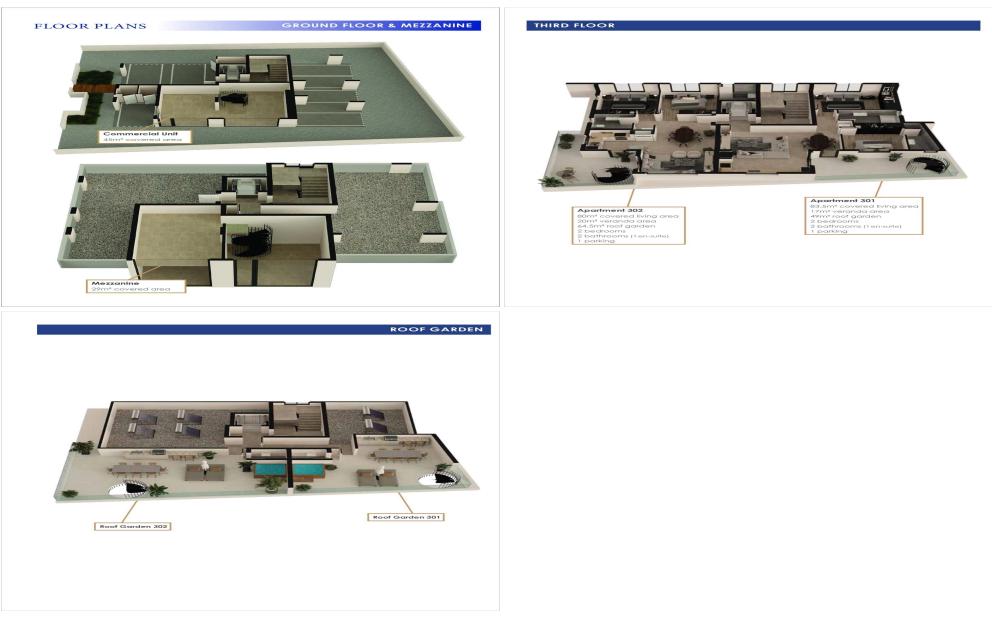

#### **2 Bedroom Apartment for Sale in Larnaca District**

Ideally positioned in the city of Larnaca, this luxury complex comprises three floors with a total of 5 meticulously designed two and three-bedroom apartments. It showcases a modern architectural marvel that seamlessly blends visionary design with opulent interiors, redefining contemporary living.

The building's style blends glass, steel, wood, and concrete, creating a unique urban oasis. Each apartment offers spacious layouts, creative use of space, and sun-drenched interiors thanks to generously-sized verandas with glass fronts.