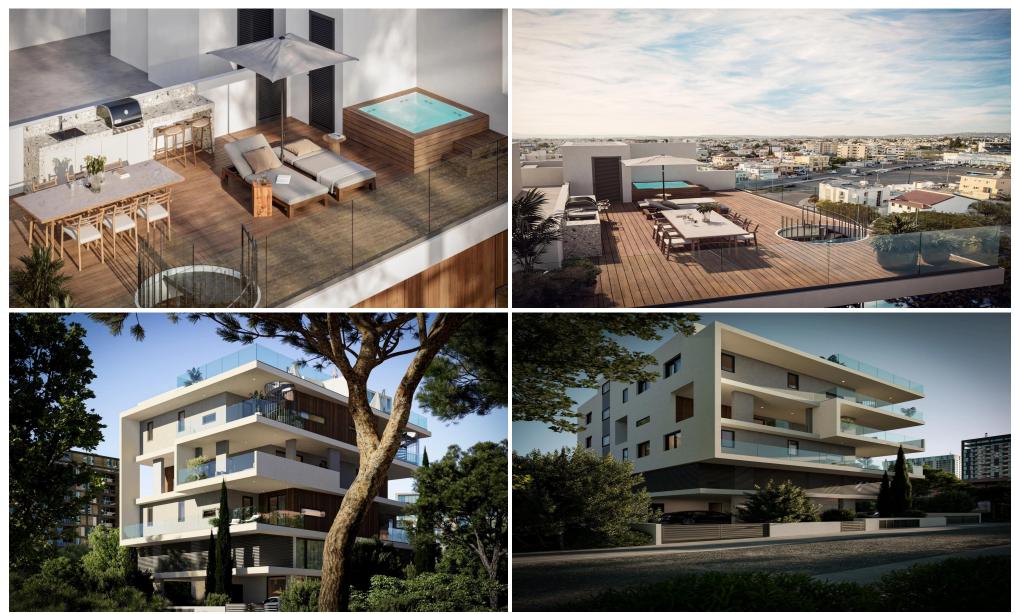

#### **2 Bedroom Apartment for Sale in Larnaca District**

Ideally positioned in the city of Larnaca, this luxury complex comprises three floors with a total of 5 meticulously designed two and three-bedroom apartments. It showcases a modern architectural marvel that seamlessly blends visionary design with opulent interiors, redefining contemporary living.

The building's style blends glass, steel, wood, and concrete, creating a unique urban oasis. Each apartment offers spacious layouts, creative use of space, and sun-drenched interiors thanks to generously-sized verandas with glass fronts.