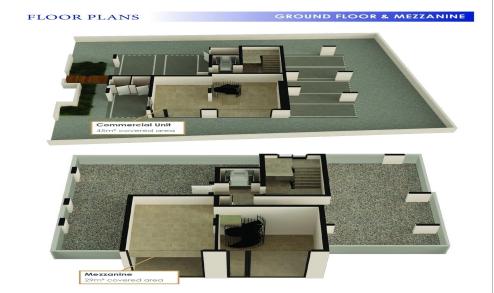

## for Sale in Larnaca District

✓ Covered Area: 45m² ✓ Mezzanine: 29m² ✓ Bathrooms: 2

Ideally positioned in the city of Larnaca, this luxury complex comprises three floors with a total of 5 meticulously designed two and three-bedroom apartments. It showcases a modern architectural marvel that seamlessly blends visionary design with opulent interiors, redefining contemporary living.