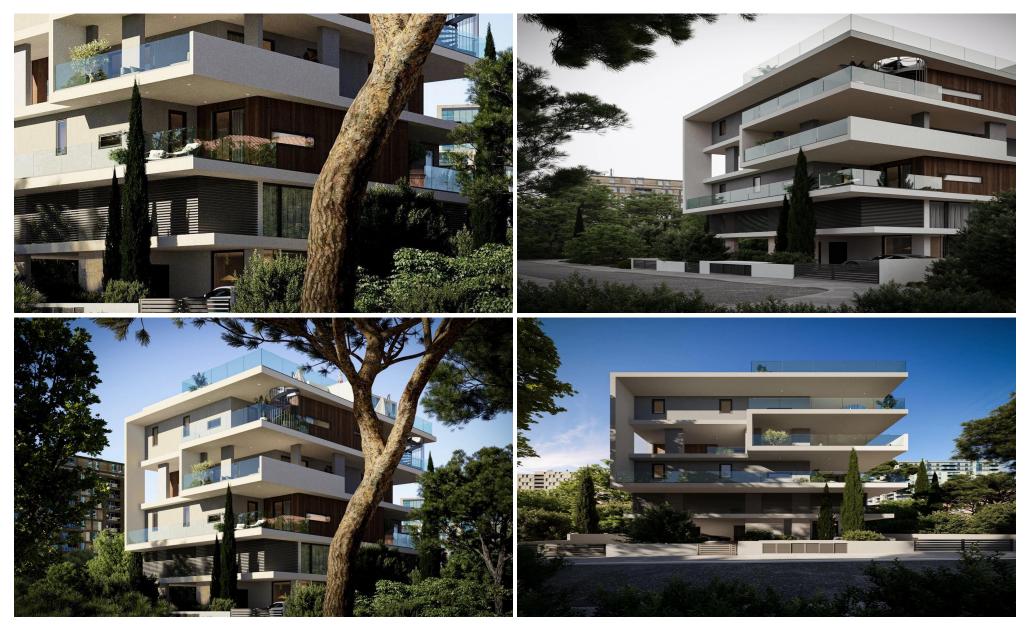

## for Sale in Larnaca District

✓ Covered Area: 45m² ✓ Mezzanine: 29m² ✓ Bathrooms: 2

Ideally positioned in the city of Larnaca, this luxury complex comprises three floors with a total of 5 meticulously designed two and three-bedroom apartments. It showcases a modern architectural marvel that seamlessly blends visionary design with opulent interiors, redefining contemporary living.

The building's style blends glass, steel, wood, and concrete, creating a unique urban oasis. Each apartment offers spacious layouts, creative use of space, and sun-drenched interiors thanks to generously-sized verandas with glass fronts.