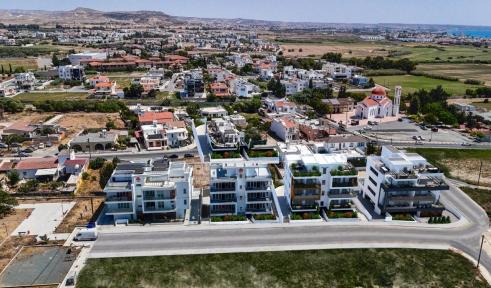

## 2 Bedroom Apartment for Sale in Livadia Larnakas, Larnaca District

This is a new apartment block, part of a modern residential cul-de-sac development, located in an excellent area of the coastal town of Livadia. It is close to the sea, with easy access to Larnaca center, in a quiet area that offers all amenities while at the same time giving the neighborhood feeling to its residents.

With the imminent commencement of the New Larnaca Port and Marina, one of the largest investment projects in Cyprus, the region of Livadia has become one of the most sought-after areas for property investment.

A block of 6 two-bed apartments, this project is a contemporarily designed building, offering functional and stylish living spaces. The south-east orient...

| Property Info          |    | Plot / Area Info |              | Additional info  |                           |
|------------------------|----|------------------|--------------|------------------|---------------------------|
| Covered Area           | 99 |                  |              | Reference Number | 4107                      |
| Covered Veranda        | 19 | Darking          | Covered Vec  | Property type    | <b>Apartment</b>          |
| Floor Number           | 1  | Parking          | Covered, Yes | Condition        | <b>Under Construction</b> |
| Total Number of Floors | 3  |                  |              | Bathrooms        | 2                         |