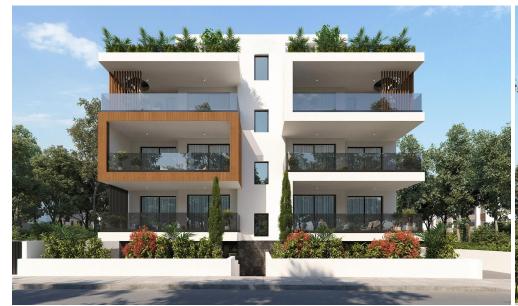

## 2 Bedroom Apartment for Sale in Livadia Larnakas, Larnaca District

This is a new apartment block, part of a modern residential cul-de-sac development, located in an excellent area of the coastal town of Livadia. It is close to the sea, with easy access to Larnaca center, in a quiet area that offers all amenities while at the same time giving the neighborhood feeling to its residents.

A block of 6 two-bed apartments, this project is a contemporarily designed building, offering functional and stylish living spaces. The south-east orient...

| Property Info          |    | Plot / Area Info |              | Additional info  |                           |
|------------------------|----|------------------|--------------|------------------|---------------------------|
| Covered Area           | 99 |                  |              | Reference Number | 4107                      |
| Covered Veranda        | 19 | Darking          | Covered Vec  | Property type    | <b>Apartment</b>          |
| Floor Number           | 1  | Parking          | Covered, Yes | Condition        | <b>Under Construction</b> |
| Total Number of Floors | 3  |                  |              | Bathrooms        | 2                         |