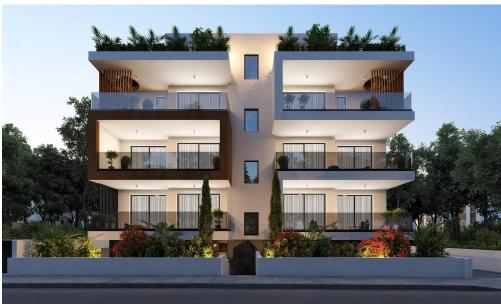

A block of 6 two-bed apartments, this project is a contemporarily designed building, offering functional and stylish living spaces. The south-east orient...

| Property Info          |    | Plot / Area Info |              | Additional info  |                           |
|------------------------|----|------------------|--------------|------------------|---------------------------|
| Covered Area           | 99 |                  |              | Reference Number | 4107                      |
| Covered Veranda        | 19 | Darking          | Covered Vec  | Property type    | <b>Apartment</b>          |
| Floor Number           | 1  | Parking          | Covered, Yes | Condition        | <b>Under Construction</b> |
| Total Number of Floors | 3  |                  |              | Bathrooms        | 2                         |