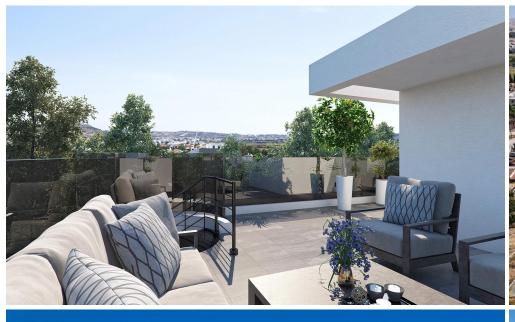

## 2 Bedroom Apartment for Sale in Livadia Larnakas, Larnaca District

This is a new apartment block, part of a modern residential cul-de-sac development, located in an excellent area of the coastal town of Livadia. It is close to the sea, with easy access to Larnaca center, in a quiet area that offers all amenities while at the same time giving the neighborhood feeling to its residents.

A block of 6 two-bed apartments, this project is a contemporarily designed building, offering functional and stylish living spaces. The south-east orient...

| Property Info          |    | Plot / Area Info |              | Additional info  |                           |
|------------------------|----|------------------|--------------|------------------|---------------------------|
| Covered Area           | 99 |                  |              | Reference Number | 4107                      |
| Covered Veranda        | 19 | Darking          | Covered Vec  | Property type    | <b>Apartment</b>          |
| Floor Number           | 1  | Parking          | Covered, Yes | Condition        | <b>Under Construction</b> |
| Total Number of Floors | 3  |                  |              | Bathrooms        | 2                         |