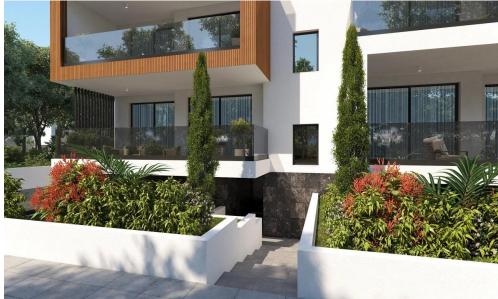

A block of 6 two-bed apartments, this project is a contemporarily designed building, offering functional and stylish living spaces. The south-east orient...

| Property Info          |    | Plot / Area Info |              | Additional info  |                           |
|------------------------|----|------------------|--------------|------------------|---------------------------|
| Covered Area           | 99 |                  |              | Reference Number | 4107                      |
| Covered Veranda        | 19 | Darking          | Covered Vec  | Property type    | <b>Apartment</b>          |
| Floor Number           | 1  | Parking          | Covered, Yes | Condition        | <b>Under Construction</b> |
| Total Number of Floors | 3  |                  |              | Bathrooms        | 2                         |