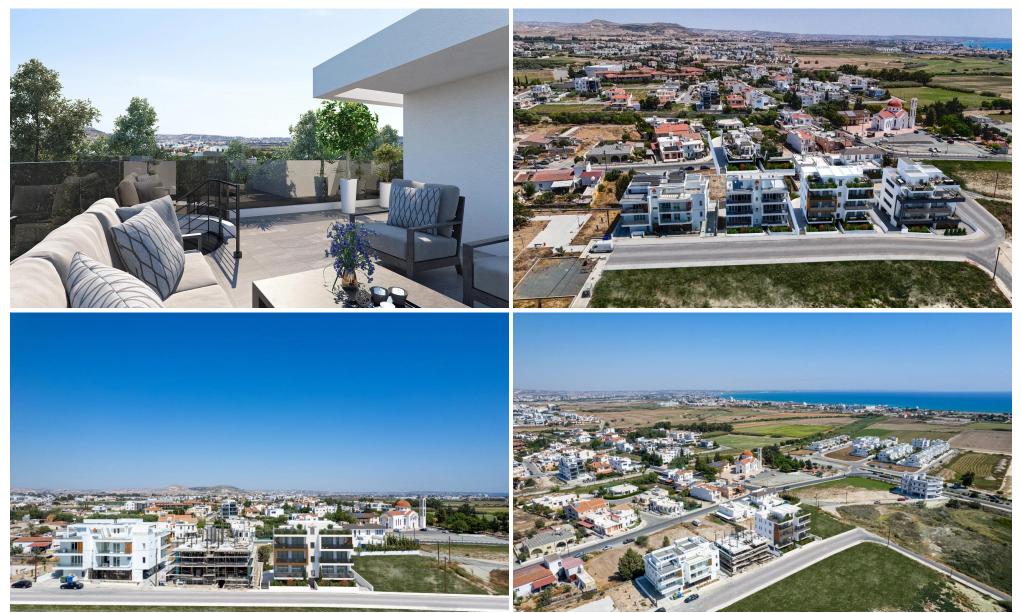

### 2 Bedroom Apartment for Sale in Livadia Larnakas, Larnaca District

This is a new apartment block, part of a modern residential cul-de-sac development, located in an excellent area of the coastal town of Livadia. It is close to the sea, with easy access to Larnaca center, in a quiet area that offers all amenities while at the same time giving the neighborhood feeling to its residents.

With the imminent commencement of the New Larnaca Port and Marina, one of the largest investment projects in Cyprus, the region of Livadia has become one of the most sought-after areas for property investment.

A block of 6 two-bed apartments, this project is a contemporarily designed building, offering functional and stylish living spaces. The south-east orient...

| Property Info       |                                                                                    | Plot / Area In | ıfo          | Additional info                 |                    |  |
|---------------------|------------------------------------------------------------------------------------|----------------|--------------|---------------------------------|--------------------|--|
| Covered Area        | 99                                                                                 |                |              | Reference Number                | 4108               |  |
| Covered Veranda     |                                                                                    | Parking        | Covered, Yes | Property type                   | Apartment          |  |
| Floor Number        | 2                                                                                  | Farking        | Covereu, res | Condition                       | Under Construction |  |
| Total Number of Flo | oors <b>3</b>                                                                      |                |              | Bathrooms                       | 2                  |  |
| Amenities           | Location                                                                           |                |              |                                 |                    |  |
| Parking             | <b>Location:</b> Livadia Larnakas<br>Coordinates: <b>34.947662817537 / 33.6338</b> |                |              | Region: Larnaca<br>633860359067 |                    |  |