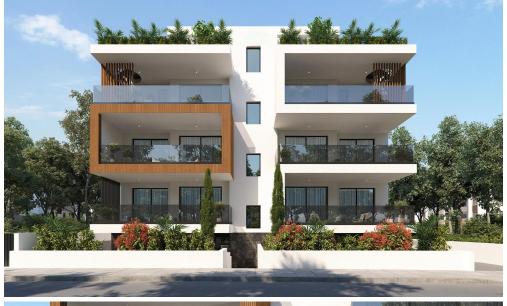

## 2 Bedroom Apartment for Sale in Livadia Larnakas, Larnaca District

This is a new apartment block, part of a modern residential cul-de-sac development, located in an excellent area of the coastal town of Livadia. It is close to the sea, with easy access to Larnaca center, in a quiet area that offers all amenities while at the same time giving the neighborhood feeling to its residents.

A block of 6 two-bed apartments, this project is a contemporarily designed building, offering functional and stylish living spaces. The south-east orient...

| Property Info          |    | Plot / Area Info |              | Additional info  |                           |
|------------------------|----|------------------|--------------|------------------|---------------------------|
| Covered Area           | 97 |                  |              | Reference Number | 4109                      |
| Covered Veranda        | 17 | Parking          | Covered, Yes | Property type    | <b>Apartment</b>          |
| Floor Number           | 3  |                  |              | Condition        | <b>Under Construction</b> |
| Total Number of Floors | 3  |                  |              | Bathrooms        | 2                         |