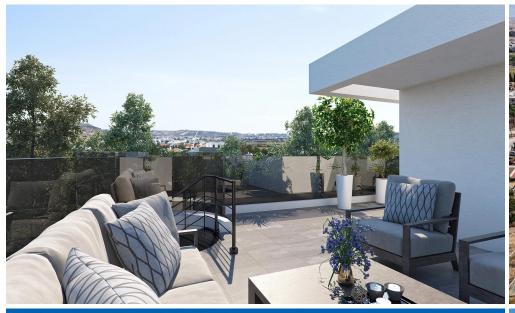

| A ! . !   | l acation |
|-----------|-----------|
| Amenities | Location  |

• Roof Garden

Location: Livadia Larnakas

Region: Larnaca

Coordinates: **34.947662817537** / **33.633860359067** 

Price: €334 000 + VAT