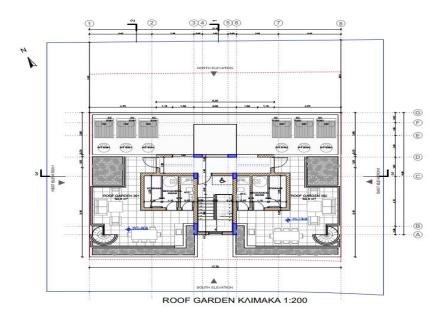

A block of 6 two-bed apartments, this project is a contemporarily designed building, offering functional and stylish living spaces. The south-east orient...

| Property Info          |    | Plot / Area Info |              | Additional info  |                           |
|------------------------|----|------------------|--------------|------------------|---------------------------|
| Covered Area           | 97 |                  |              | Reference Number | 4109                      |
| Covered Veranda        | 17 | Parking          | Covered, Yes | Property type    | <b>Apartment</b>          |
| Floor Number           | 3  |                  |              | Condition        | <b>Under Construction</b> |
| Total Number of Floors | 3  |                  |              | Bathrooms        | 2                         |

| A ! . !   | l acation |
|-----------|-----------|
| Amenities | Location  |

• Roof Garden

Location: Livadia Larnakas

Region: Larnaca

Coordinates: **34.947662817537** / **33.633860359067** 

Price: €334 000 + VAT