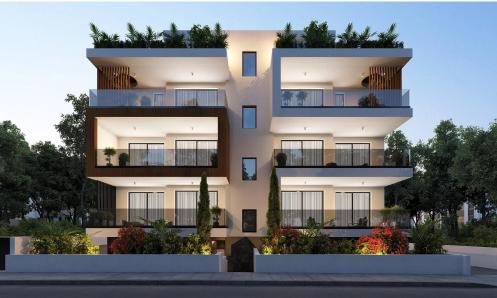

## 2 Bedroom Apartment for Sale in Livadia Larnakas, Larnaca District

This is a new apartment block, part of a modern residential cul-de-sac development, located in an excellent area of the coastal town of Livadia. It is close to the sea, with easy access to Larnaca center, in a quiet area that offers all amenities while at the same time giving the neighborhood feeling to its residents.

A block of 6 two-bed apartments, this project is a contemporarily designed building, offering functional and stylish living spaces. The south-east orient...

| Property Info          |    | Plot / Area Info |              | Additional info  |                           |
|------------------------|----|------------------|--------------|------------------|---------------------------|
| Covered Area           | 97 |                  |              | Reference Number | 4109                      |
| Covered Veranda        | 17 | Parking          | Covered, Yes | Property type    | <b>Apartment</b>          |
| Floor Number           | 3  |                  |              | Condition        | <b>Under Construction</b> |
| Total Number of Floors | 3  |                  |              | Bathrooms        | 2                         |