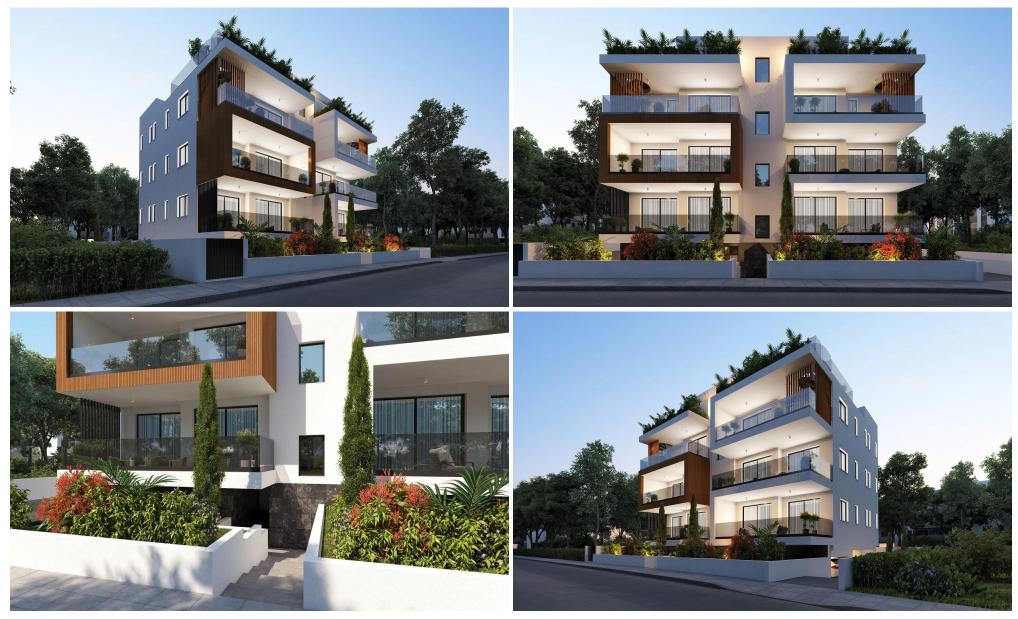

A block of 6 two-bed apartments, this project is a contemporarily designed building, offering functional and stylish living spaces. The south-east orient...

| Property Info          |                                                                                     | Plot / Area Info | )                      | Additional info  |                    |
|------------------------|-------------------------------------------------------------------------------------|------------------|------------------------|------------------|--------------------|
| Covered Area           | 97                                                                                  |                  |                        | Reference Number | 4110               |
| Covered Veranda        | 17                                                                                  | Parking <b>C</b> | Covered, Yes           | Property type    | Apartment          |
| Floor Number           | 3                                                                                   |                  | covered, res           | Condition        | Under Construction |
| Total Number of Floors | 3                                                                                   |                  |                        | Bathrooms        | 2                  |
| Amenities              | Location                                                                            |                  |                        |                  |                    |
| • Roof Garden          | Location: Livadia Larnakas<br>Coordinates: <b>34.947662817537 / 33.633860359067</b> |                  | Region: <b>Larnaca</b> |                  |                    |