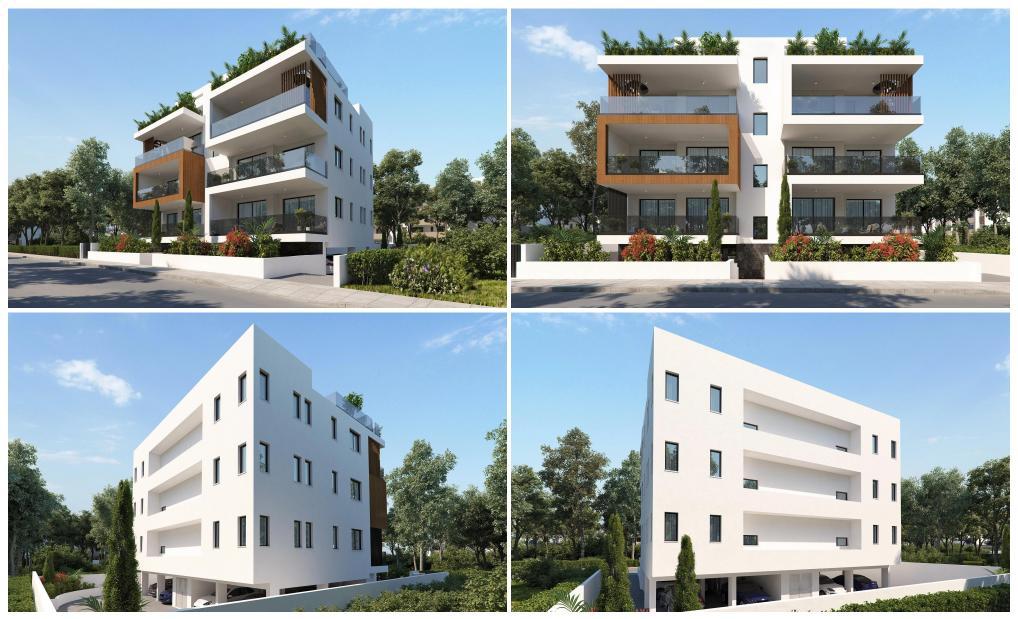

A block of 6 two-bed apartments, this project is a contemporarily designed building, offering functional and stylish living spaces. The south-east orient...

| Property Info          |                                                                                     | Plot / Area Info | )                      | Additional info  |                    |
|------------------------|-------------------------------------------------------------------------------------|------------------|------------------------|------------------|--------------------|
| Covered Area           | 97                                                                                  |                  |                        | Reference Number | 4110               |
| Covered Veranda        | 17                                                                                  | Parking <b>C</b> | Covered, Yes           | Property type    | Apartment          |
| Floor Number           | 3                                                                                   |                  | covered, res           | Condition        | Under Construction |
| Total Number of Floors | 3                                                                                   |                  |                        | Bathrooms        | 2                  |
| Amenities              | Location                                                                            |                  |                        |                  |                    |
| • Roof Garden          | Location: Livadia Larnakas<br>Coordinates: <b>34.947662817537 / 33.633860359067</b> |                  | Region: <b>Larnaca</b> |                  |                    |