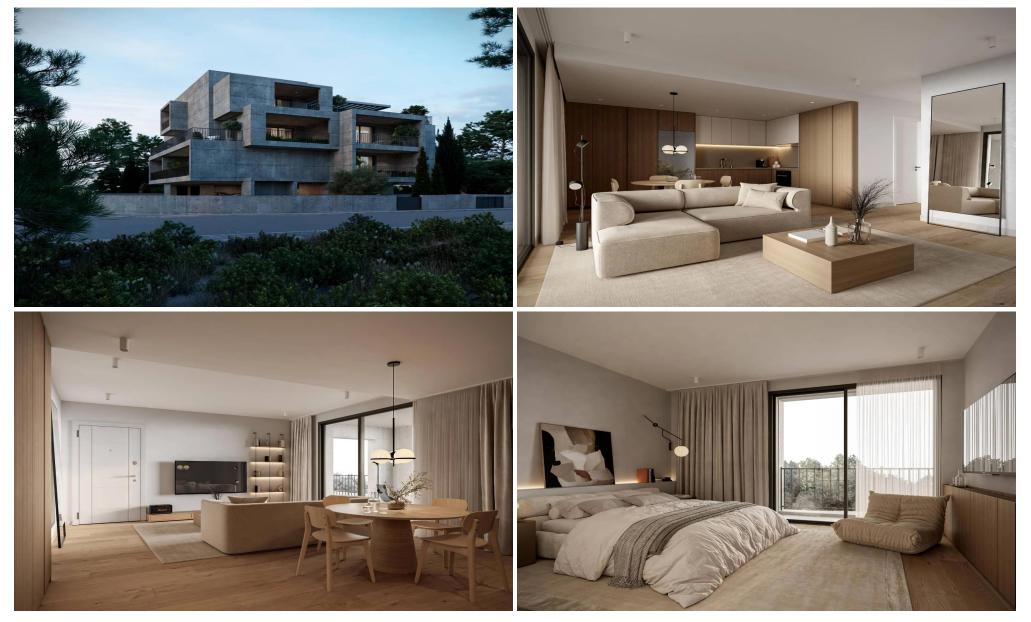

## 590m<sup>2</sup> Building for Sale in Paphos - Universal

This apartment complex combines modern design and advantageous location, located in the heart of Paphos, close to the sea. The modern philosophy of the building is reflected in the light concrete exterior walls and the use of high-quality marble and parquet in an earthy palette that allows you to combine urban life with natural aesthetics. The residential complex consists of five modern apartments, two studios and one penthouse on the top floor. All apartments have verandas, and the penthouse has a rooftop garden with an outdoor barbecue area. In addition, each apartment includes a dedicated parking space on the ground floor, as well as four dedicated storerooms. It is an ideal choice for...