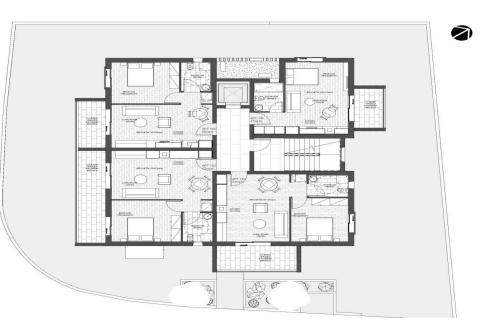

## 590m<sup>2</sup> Building for Sale in Paphos - Universal

This apartment complex combines modern design and advantageous location, located in the heart of Paphos, close to the sea. The modern philosophy of the building is reflected in the light concrete exterior walls and the use of high-quality marble and parquet in an earthy palette that allows you to combine urban life with natural aesthetics. The residential complex consists of five modern apartments, two studios and one penthouse on the top floor. All apartments have verandas, and the penthouse has a rooftop garden with an outdoor barbecue area. In addition, each apartment includes a dedicated parking space on the ground floor, as well as four dedicated storerooms. It is an ideal choice for...