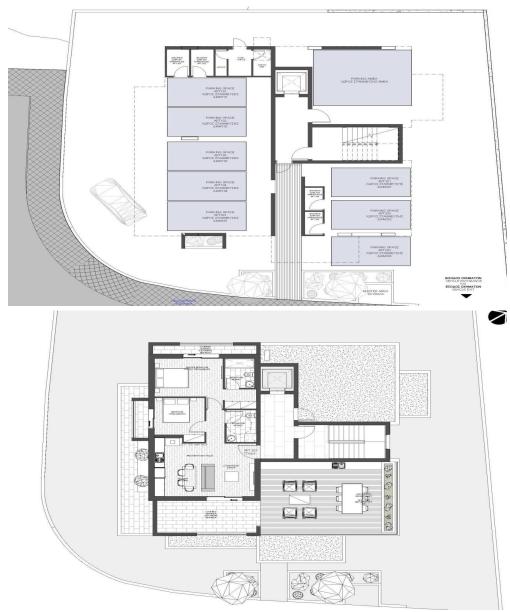

## 590m<sup>2</sup> Building for Sale in Paphos - Universal

This apartment complex combines modern design and advantageous location, located in the heart of Paphos, close to the sea. The modern philosophy of the building is reflected in the light concrete exterior walls and the use of high-quality marble and parquet in an earthy palette that allows you to combine urban life with natural aesthetics. The residential complex consists of five modern apartments, two studios and one penthouse on the top floor. All apartments have verandas, and the penthouse has a rooftop garden with an outdoor barbecue area. In addition, each apartment includes a dedicated parking space on the ground floor, as well as four dedicated storerooms. It is an ideal choice for...