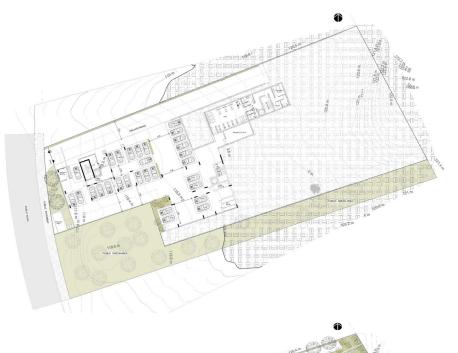

## Studio Apartment for Sale in Empa, Paphos District

Studio for sale in a new, luxury residential project located in Emba, Paphos. This modern complex includes a total of 44 apartments, including 18 studios, 18 one-bedroom apartments and 8 two-bedroom apartments. The complex, which covers four buildings, provides privacy, comfort and convenience for each tenant, with each apartment having its own dedicated covered parking space. Residents will be able to enjoy a range of on-site amenities specifically designed to support a balanced lifestyle. The project includes two communal pools, ideal for relaxation and socializing, as well as a fully equipped gym and a luxurious spa offering wellness and fitness facilities just a few steps from each ho...