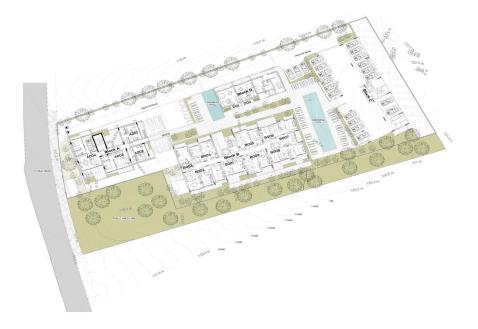

## Studio Apartment for Sale in Empa, Paphos District

Studio for sale in a new, luxury residential project located in Emba, Paphos. This modern complex includes a total of 44 apartments, including 18 studios, 18 one-bedroom apartments and 8 two-bedroom apartments. The complex, which covers four buildings, provides privacy, comfort and convenience for each tenant, with each apartment having its own dedicated covered parking space. Residents will be able to enjoy a range of on-site amenities specifically designed to support a balanced lifestyle. The project includes two communal pools, ideal for relaxation and socializing, as well as a fully equipped gym and a luxurious spa offering wellness and fitness facilities just a few steps from each ho...