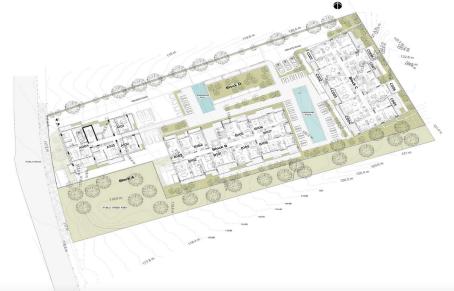

## Studio Apartment for Sale in Empa, Paphos District

Studio for sale in a new, luxury residential project located in Emba, Paphos. This modern complex includes a total of 44 apartments, including 18 studios, 18 one-bedroom apartments and 8 two-bedroom apartments. The complex, which covers four buildings, provides privacy, comfort and convenience for each tenant, with each apartment having its own dedicated covered parking space. Residents will be able to enjoy a range of on-site amenities specifically designed to support a balanced lifestyle. The project includes two communal pools, ideal for relaxation and socializing, as well as a fully equipped gym and a luxurious spa offering wellness and fitness facilities just a few steps from each ho...