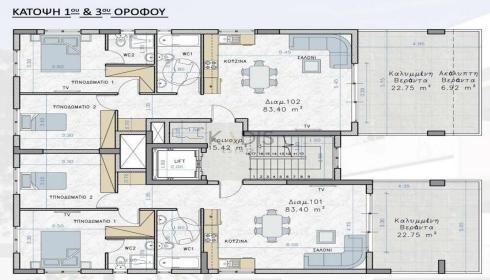

## 2 Bedroom Apartment for Sale in Strovolos, Nicosia District

- •2 bedrooms
- •2 W/C
- •Internal Area 83.40m2
- Covered Verandas 22.75m2
- •Roof Garden 40.31m2
- Covered Parking
- Storage
- Energy Efficiency "A"