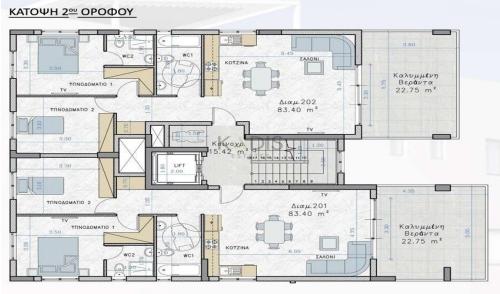

## 2 Bedroom Apartment for Sale in Strovolos, Nicosia District

- •2 bedrooms
- •2 W/C
- •Internal Area 83.40m2
- Covered Verandas 22.75m2
- •Roof Garden 40.31m2
- Covered Parking
- Storage
- Energy Efficiency "A"