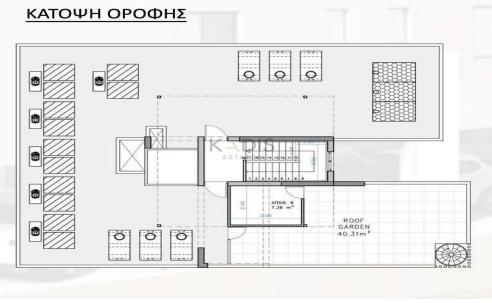

## 2 Bedroom Apartment for Sale in Strovolos, Nicosia District

- •2 bedrooms
- •2 W/C
- •Internal Area 83.40m2
- Covered Verandas 22.75m2
- •Roof Garden 40.31m2
- Covered Parking
- Storage
- Energy Efficiency "A"