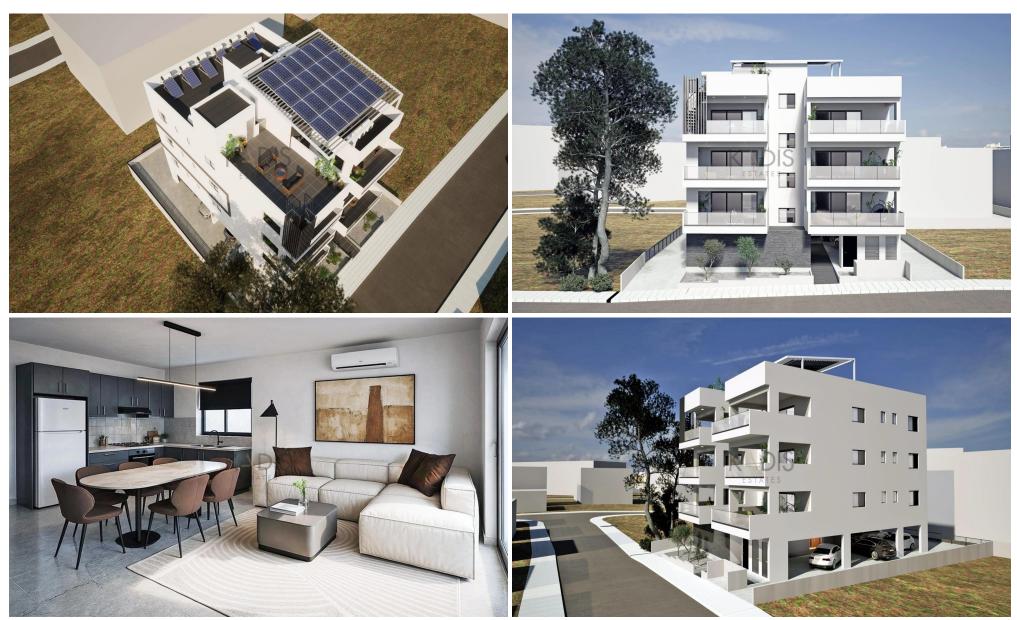

## 2 Bedroom Apartment for Sale in Strovolos, Nicosia District

- •2 bedrooms
- •2 W/C
- •Internal Area 83.40m2
- Covered Verandas 22.75m2
- •Roof Garden 40.31m2
- Covered Parking
- Storage
- Energy Efficiency "A"