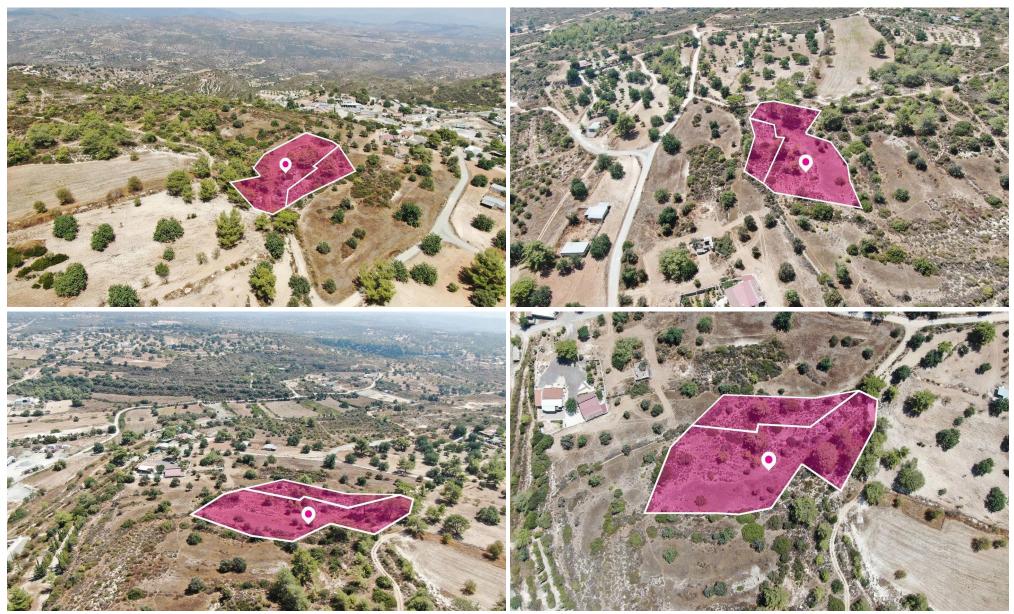

## Plot for Sale in Pano Kivides, Limassol District

Two fields extending to about 6 356 sq.m. in total. Access to the property can be gain via a right of a way. The asset is located approx. 10.5km from the motorway. This property consists of Property with registration number 0 13256 extending to approximately 1 673 sq.m. in total and falls within a duel Zone 6 63 with a building coefficient of 20 coverage of 20 and permission for 2 floors 8.3m of construction and Zone 3 37 with a building coefficient of 10 coverage of 10 and permission for 2 floors 8.3m of construction. Property with registration number 0 13711 extending to approximately 4 683 sq.m. in total and falls within a duel Zone 6 57 with a building coefficient of 20 coverage of 20...

Location: Pano Kivides Region: Limassol