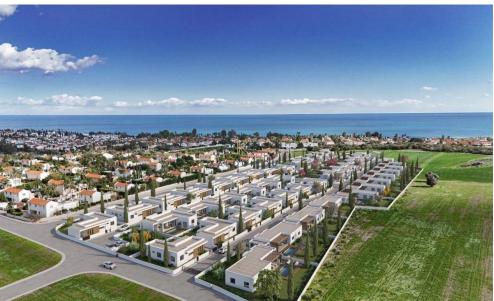

## 3 Bedroom House for Sale in Pervolia Larnacas

Beautiful, Three Bedroom Bungalow for sale in Pervolia area, Larnaca. The project is situated 600 meters from the beach and wiithin a very short distance from Larnaca Airport and the sea, the Pervolia area combines traditional Cypriot character with modern amenities.

Ground floor house for sale in Pervolia area, Larnaca district. It consists of an open plan kitchen, living, dining area, a guest wc, a main bathroom, 3 bedrooms, master is en suite with shower & garden view. Externally, the property has large garden and covered parking. The house has total internal covered area of 120 sgm and is set on a 392 sgm plot. Solar Photovoltaic system and A/C split units available.