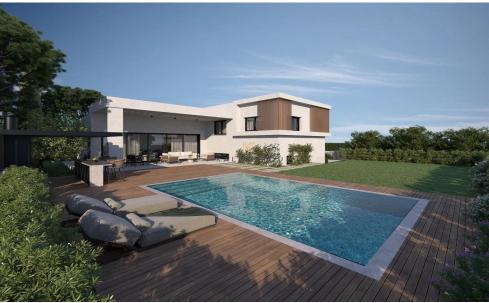

Ground floor house for sale in Pervolia area, Larnaca district. It consists of an open plan kitchen, living, dining area, a guest wc, a main bathroom, 3 bedrooms, master is en suite with shower & garden view. Externally, the property has large garden and covered parking. The house has total internal covered area of 120 sgm and is set on a 392 sgm plot. Solar Photovoltaic system and A/C split units available.