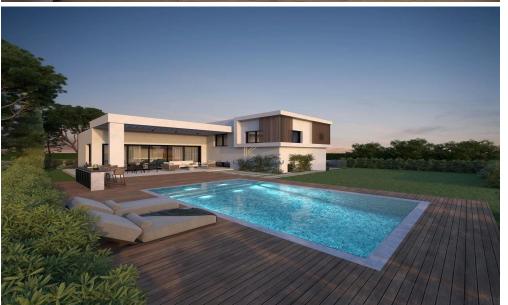

## 3 Bedroom House for Sale in Pervolia Larnacas

Beautiful, Three Bedroom Bungalow for sale in Pervolia area, Larnaca. The project is situated 600 meters from the beach and wiithin a very short distance from Larnaca Airport and the sea, the Pervolia area combines traditional Cypriot character with modern amenities.

Ground floor house for sale in Pervolia area, Larnaca district. It consists of an open plan kitchen, living, dining area, a guest wc, a main bathroom, 3 bedrooms, master is en suite with shower & garden view. Externally, the property has large garden and covered parking. The house has total internal covered area of 120 sgm and is set on a 392 sgm plot. Solar Photovoltaic system and A/C split units available.