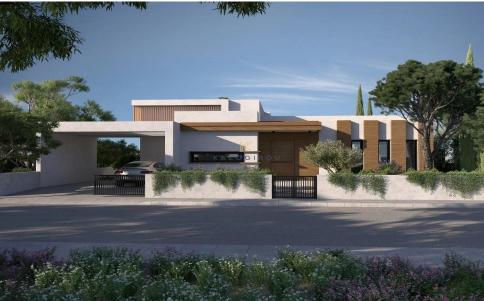

## 3 Bedroom House for Sale in Pervolia Larnacas

Beautiful, Three Bedroom Bungalow for sale in Pervolia area, Larnaca. The project is situated 600 meters from the beach and wiithin a very short distance from Larnaca Airport and the sea, the Pervolia area combines traditional Cypriot character with modern amenities.

Ground floor house for sale in Pervolia area, Larnaca district. It consists of an open plan kitchen, living, dining area, a guest wc, a main bathroom, 3 bedrooms, master is en suite with shower & garden view. Externally, the property has large garden and covered parking. The house has total internal covered area of 120 sgm and is set on a 392 sgm plot. Solar Photovoltaic system and A/C split units available.