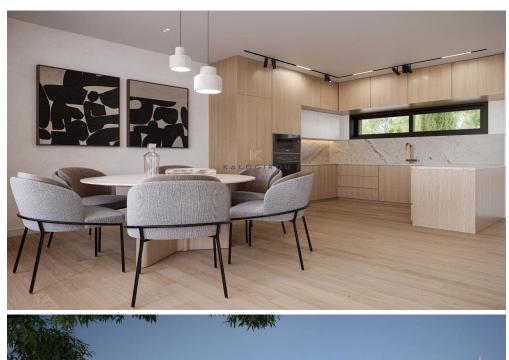

Ground floor house for sale in Pervolia area, Larnaca district. It consists of an open plan kitchen, living, dining area, a guest wc, a main bathroom, 3 bedrooms, master is en suite with shower & garden view. Externally, the property has large garden and covered parking. The house has total internal covered area of 120 sgm and is set on a 392 sgm plot. Solar Photovoltaic system and A/C split units available.