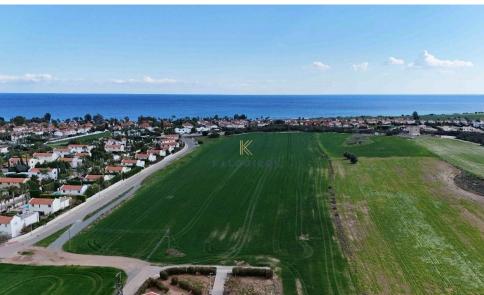

## 3 Bedroom House for Sale in Pervolia Larnacas

Beautiful, Three Bedroom Bungalow for sale in Pervolia area, Larnaca. The project is situated 600 meters from the beach and wiithin a very short distance from Larnaca Airport and the sea, the Pervolia area combines traditional Cypriot character with modern amenities.

Ground floor house for sale in Pervolia area, Larnaca district. It consists of an open plan kitchen, living, dining area, a guest wc, a main bathroom, 3 bedrooms, master is en suite with shower & garden view. Externally, the property has large garden and covered parking. The house has total internal covered area of 120 sgm and is set on a 392 sgm plot. Solar Photovoltaic system and A/C split units available.