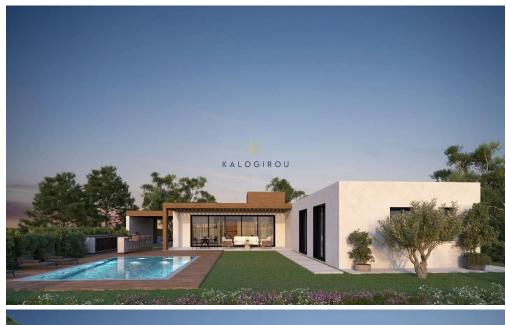

## 3 Bedroom House for Sale in Pervolia Larnacas

Beautiful, Three Bedroom Bungalow for sale in Pervolia area, Larnaca. The project is situated 600 meters from the beach and wiithin a very short distance from Larnaca Airport and the sea, the Pervolia area combines traditional Cypriot character with modern amenities.

Ground floor house for sale in Pervolia area, Larnaca district. It consists of an open plan kitchen, living, dining area, a guest wc, a main bathroom, 3 bedrooms, master is en suite with shower & garden view. Externally, the property has large garden and covered parking. The house has total internal covered area of 120 sgm and is set on a 392 sgm plot. Solar Photovoltaic system and A/C split units available.