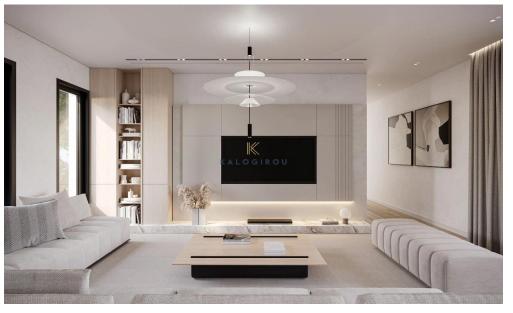

Ground floor house for sale in Pervolia area, Larnaca district. It consists of an open plan kitchen, living, dining area, a guest wc, a main bathroom, 3 bedrooms, master is en suite with shower & garden view. Externally, the property has large garden and covered parking. The house has total internal covered area of 120 sgm and is set on a 392 sgm plot. Solar Photovoltaic system and A/C split units available.