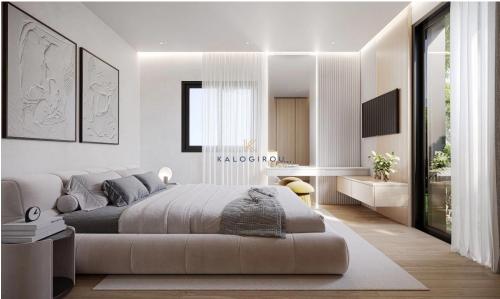

Ground floor house for sale in Pervolia area, Larnaca district. It consists of an open plan kitchen, living, dining area, a guest wc, a main bathroom, 3 bedrooms, master is en suite with shower & garden view. Externally, the property has large garden and covered parking. The house has total internal covered area of 120 sgm and is set on a 392 sgm plot. Solar Photovoltaic system and A/C split units available.