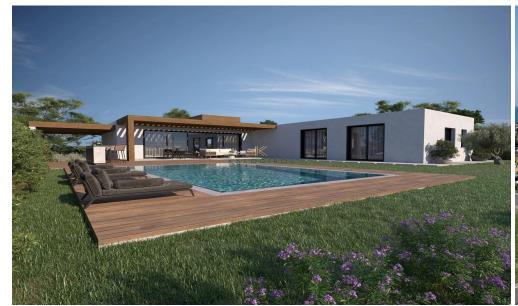

## 3 Bedroom House for Sale in Pervolia Larnacas

Beautiful, Three Bedroom Bungalow for sale in Pervolia area, Larnaca. The project is situated 600 meters from the beach and wiithin a very short distance from Larnaca Airport and the sea, the Pervolia area combines traditional Cypriot character with modern amenities.

Ground floor house for sale in Pervolia area, Larnaca district. It consists of an open plan kitchen, living, dining area, a guest wc, a main bathroom, 3 bedrooms, master is en suite with shower & garden view. Externally, the property has large garden and covered parking. The house has total internal covered area of 120 sgm and is set on a 392 sgm plot. Solar Photovoltaic system and A/C split units available.