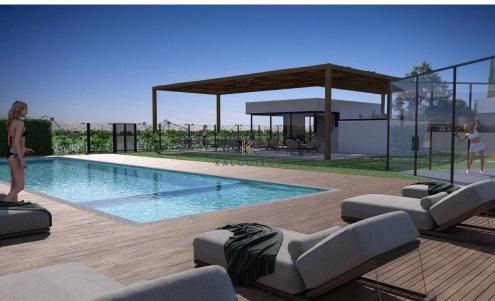

## 3 Bedroom House for Sale in Pervolia Larnacas

Beautiful, Three Bedroom Bungalow for sale in Pervolia area, Larnaca. The project is situated 600 meters from the beach and wiithin a very short distance from Larnaca Airport and the sea, the Pervolia area combines traditional Cypriot character with modern amenities.

Ground floor house for sale in Pervolia area, Larnaca district. It consists of an open plan kitchen, living, dining area, a guest wc, a main bathroom, 3 bedrooms, master is en suite with shower & garden view. Externally, the property has large garden and covered parking. The house has total internal covered area of 120 sgm and is set on a 392 sgm plot. Solar Photovoltaic system and A/C split units available.