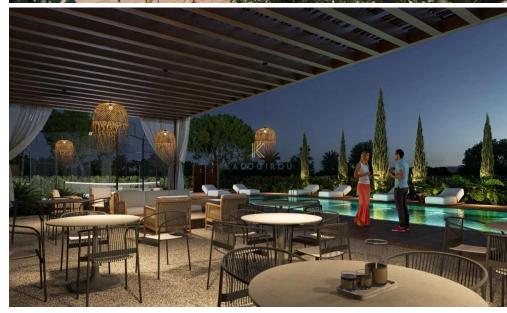

## 3 Bedroom House for Sale in Pervolia Larnacas

Beautiful, Three Bedroom Bungalow for sale in Pervolia area, Larnaca. The project is situated 600 meters from the beach and wiithin a very short distance from Larnaca Airport and the sea, the Pervolia area combines traditional Cypriot character with modern amenities.

Ground floor house for sale in Pervolia area, Larnaca district. It consists of an open plan kitchen, living, dining area, a guest wc, a main bathroom, 3 bedrooms, master is en suite with shower & garden view. Externally, the property has large garden and covered parking. The house has total internal covered area of 120 sgm and is set on a 392 sgm plot. Solar Photovoltaic system and A/C split units available.