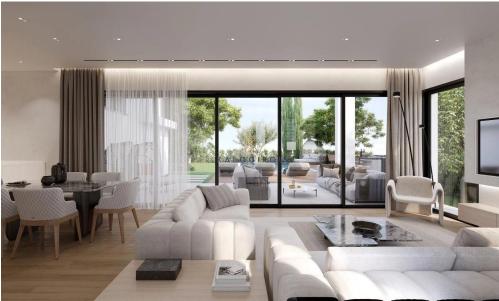

Ground floor house for sale in Pervolia area, Larnaca district. It consists of an open plan kitchen, living, dining area, a guest wc, a main bathroom, 3 bedrooms, master is en suite with shower & garden view. Externally, the property has large garden and covered parking. The house has total internal covered area of 120 sgm and is set on a 392 sgm plot. Solar Photovoltaic system and A/C split units available.