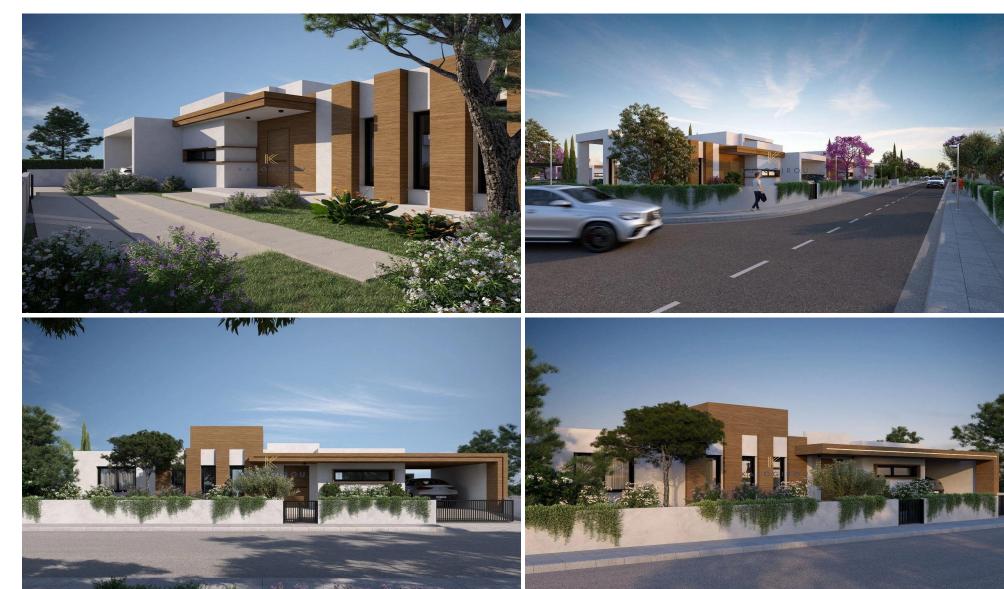

## 3 Bedroom House for Sale in Pervolia Larnacas

Beautiful, Three Bedroom Bungalow for sale in Pervolia area, Larnaca. The project is situated 600 meters from the beach and wiithin a very short distance from Larnaca Airport and the sea, the Pervolia area combines traditional Cypriot character with modern amenities.

Ground floor house for sale in Pervolia area, Larnaca district. It consists of an open plan kitchen, living, dining area, a guest wc, a main bathroom, 3 bedrooms, master is en suite with shower & garden view. Externally, the property has large garden and covered parking. The house has total internal covered area of 120 sgm and is set on a 392 sgm plot. Solar Photovoltaic system and A/C split units available.