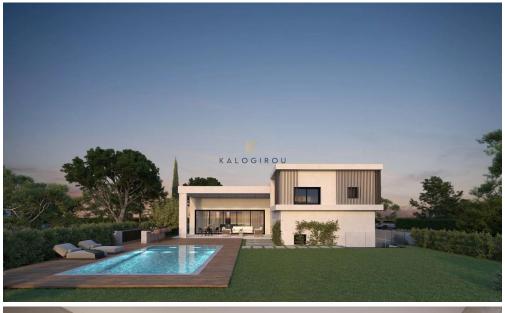

## 3 Bedroom House for Sale in Pervolia Larnacas

Beautiful, Three Bedroom Bungalow for sale in Pervolia area, Larnaca. The project is situated 600 meters from the beach and wiithin a very short distance from Larnaca Airport and the sea, the Pervolia area combines traditional Cypriot character with modern amenities.

Ground floor house for sale in Pervolia area, Larnaca district. It consists of an open plan kitchen, living, dining area, a guest wc, a main bathroom, 3 bedrooms, master is en suite with shower & garden view. Externally, the property has large garden and covered parking. The house has total internal covered area of 120 sgm and is set on a 392 sgm plot. Solar Photovoltaic system and A/C split units available.