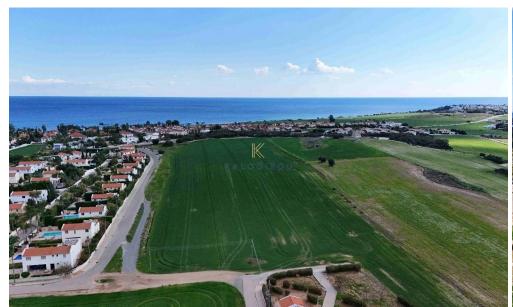

## 3 Bedroom House for Sale in Pervolia Larnacas

Beautiful, Three Bedroom Bungalow for sale in Pervolia area, Larnaca. The project is situated 600 meters from the beach and wiithin a very short distance from Larnaca Airport and the sea, the Pervolia area combines traditional Cypriot character with modern amenities.