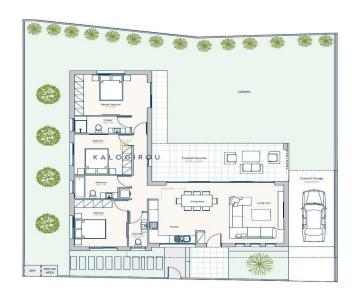

Ground floor house for sale in Pervolia area, Larnaca district. It consists of an open plan kitchen, living, dining area, a guest wc, a main bathroom, 3 bedrooms, master is en suite with shower & garden view. Externally, the property has large garden and covered parking. The house has total internal covered area of 120 sgm and is set on a 392 sgm plot. Solar Photovoltaic system and A/C split units available.

## **Price change history**

€411 600 on Apr 24, 2025

F SCHEDULE

1 3 (1 en sulte)

11 3

120 mi

1 27 mi

27 mi