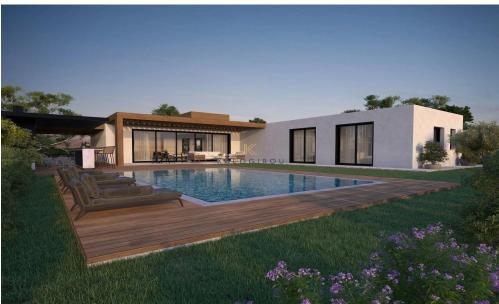

## 3 Bedroom House for Sale in Pervolia Larnacas

Beautiful, Three Bedroom Bungalow for sale in Pervolia area, Larnaca. The project is situated 600 meters from the beach and wiithin a very short distance from Larnaca Airport and the sea, the Pervolia area combines traditional Cypriot character with modern amenities.

Ground floor house for sale in Pervolia area, Larnaca district. It consists of an open plan kitchen, living, dining area, a guest wc, a main bathroom, 3 bedrooms, master is en suite with shower & garden view. Externally, the property has large garden and covered parking. The house has total internal covered area of 120 sgm and is set on a 392 sgm plot. Solar Photovoltaic system and A/C split units available.