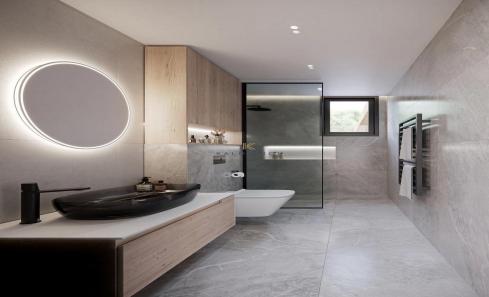

Ground floor house for sale in Pervolia area, Larnaca district. It consists of an open plan kitchen, living, dining area, a guest wc, a main bathroom, 3 bedrooms, master is en suite with shower & garden view. Externally, the property has large garden and covered parking. The house has total internal covered area of 120 sgm and is set on a 392 sgm plot. Solar Photovoltaic system and A/C split units available.