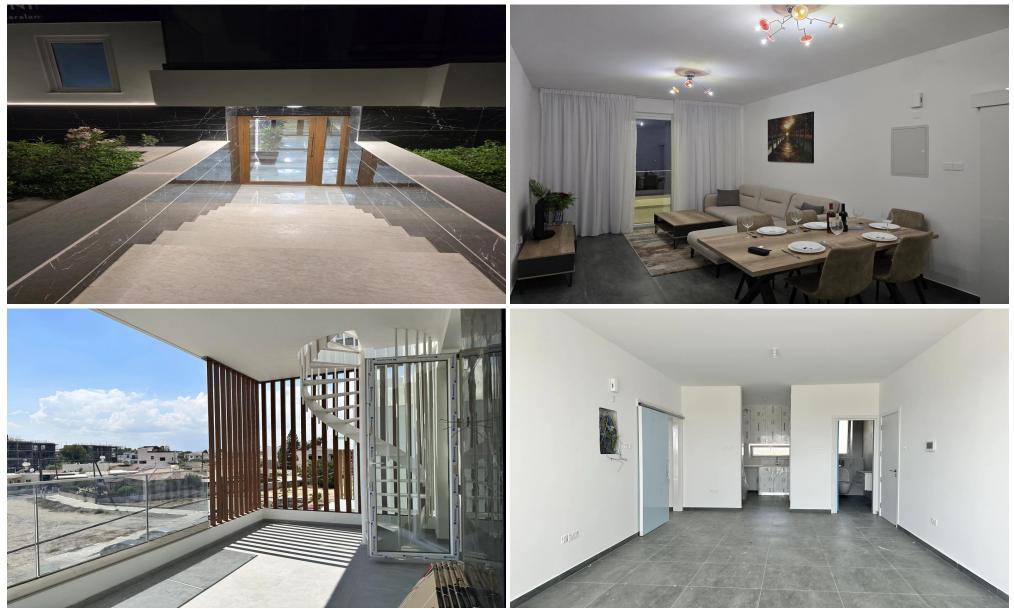

### 2 Bedroom Apartment for Sale in Livadia Larnakas, Larnaca District

This is a new project, part of a modern residential cul-de-sac development, located in an excellent area of the coastal town of Livadia. It is close to the sea, with easy access to Larnaca center, in a quiet area that offers all amenities while at the same time giving the neighborhood feeling to its residents.

A block of 6 two-bed apartments, building has been contemporarily designed with form, offering functional and stylish living spaces. The south-east orientation provides natural light in living spaces, highlighting the clean lines and detailed finishes within, along with a generous veranda to each apartment. Independent positioning of the apartments on each floor, offering max...

| Property Info          |                                                | Plot / Area In      | fo            | Additional info      |                  |  |
|------------------------|------------------------------------------------|---------------------|---------------|----------------------|------------------|--|
| Covered Area           | 97                                             |                     |               | Reference Number     | 4111             |  |
| Covered Veranda        | 19                                             | Darking Covered Vec | Property type | Apartment            |                  |  |
| Floor Number           | 3                                              | Parking             | Covered, Yes  | Condition            | <b>Brand New</b> |  |
| Total Number of Floors | 3                                              |                     |               | Bathrooms            | 2                |  |
| Amenities              | Location                                       |                     |               |                      |                  |  |
| Roof Garden            | Location: Livadia Larnakas                     |                     | Re            | gion: <b>Larnaca</b> |                  |  |
|                        | Coordinates: 34.947750759144 / 33.633624315262 |                     |               |                      |                  |  |