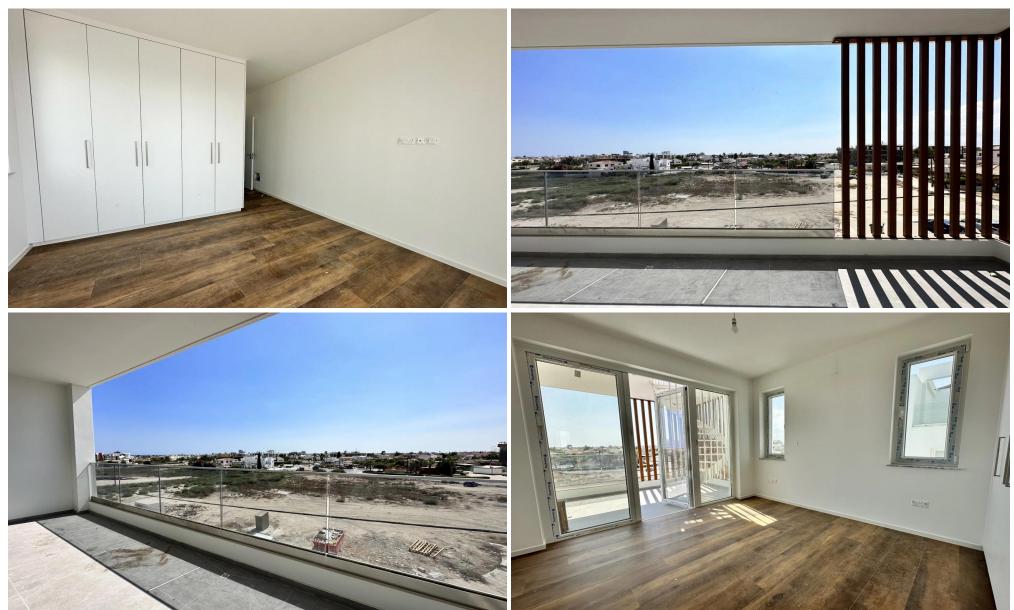

A block of 6 two-bed apartments, building has been contemporarily designed with form, offering functional and stylish living spaces. The south-east orientation provides natural light in living spaces, highlighting the clean lines and detailed finishes within, along with a generous veranda to each apartment. Independent positioning of the apartments on each floor, offering max...

| Property Info          |                                                | Plot / Area In      | fo            | Additional info      |                  |  |
|------------------------|------------------------------------------------|---------------------|---------------|----------------------|------------------|--|
| Covered Area           | 97                                             |                     |               | Reference Number     | 4111             |  |
| Covered Veranda        | 19                                             | Darking Covered Vec | Property type | Apartment            |                  |  |
| Floor Number           | 3                                              | Parking             | Covered, Yes  | Condition            | <b>Brand New</b> |  |
| Total Number of Floors | 3                                              |                     |               | Bathrooms            | 2                |  |
| Amenities              | Location                                       |                     |               |                      |                  |  |
| Roof Garden            | Location: Livadia Larnakas                     |                     | Re            | gion: <b>Larnaca</b> |                  |  |
|                        | Coordinates: 34.947750759144 / 33.633624315262 |                     |               |                      |                  |  |