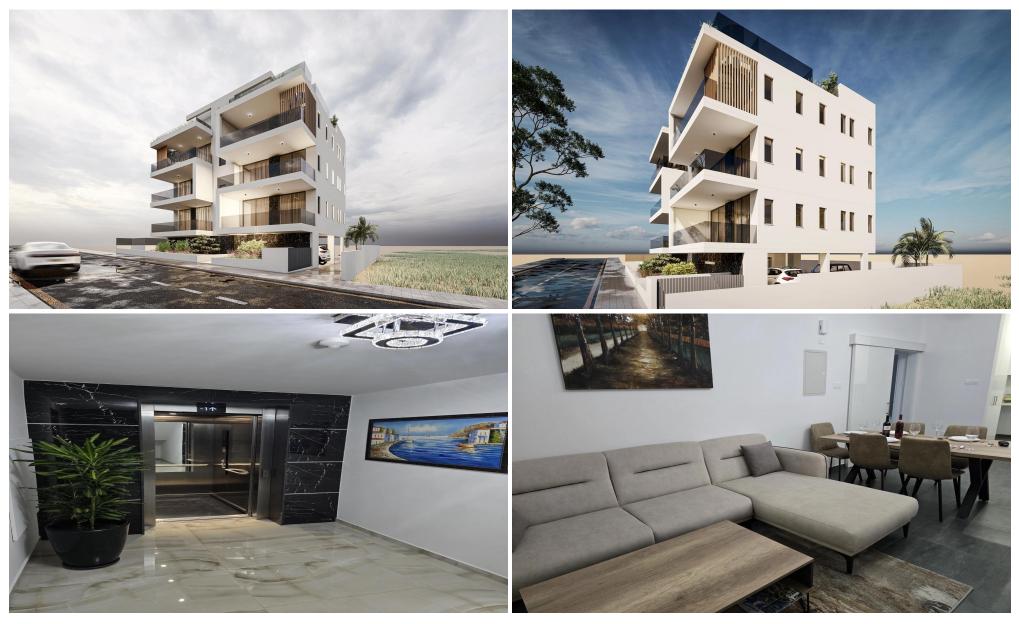

### 2 Bedroom Apartment for Sale in Livadia Larnakas, Larnaca District

This is a new project, part of a modern residential cul-de-sac development, located in an excellent area of the coastal town of Livadia. It is close to the sea, with easy access to Larnaca center, in a quiet area that offers all amenities while at the same time giving the neighborhood feeling to its residents.

A block of 6 two-bed apartments, building has been contemporarily designed with form, offering functional and stylish living spaces. The south-east orientation provides natural light in living spaces, highlighting the clean lines and detailed finishes within, along with a generous veranda to each apartment. Independent positioning of the apartments on each floor, offering max...