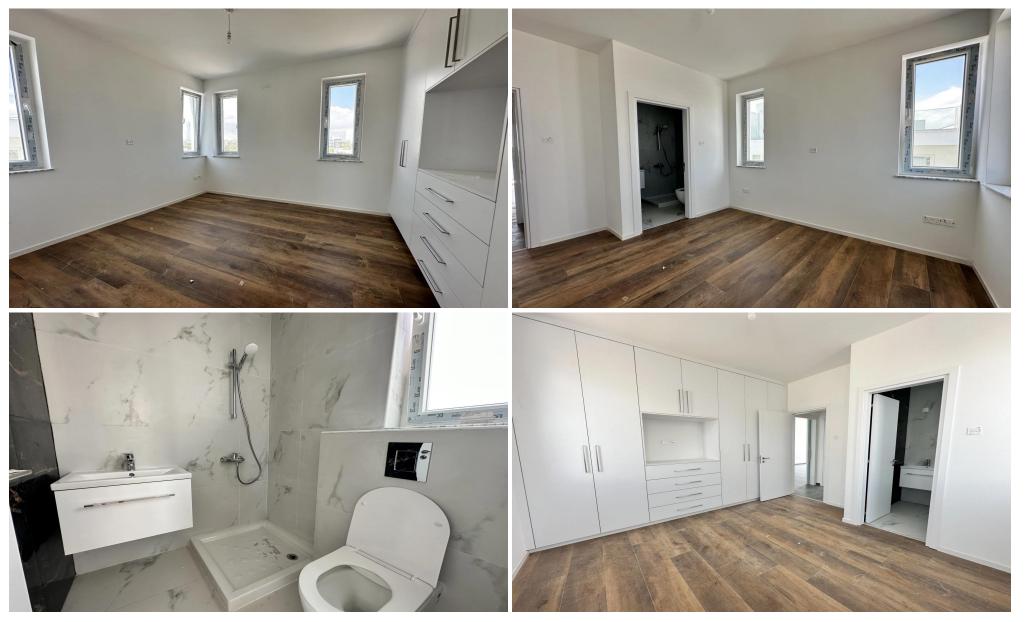

A block of 6 two-bed apartments, building has been contemporarily designed with form, offering functional and stylish living spaces. The south-east orientation provides natural light in living spaces, highlighting the clean lines and detailed finishes within, along with a generous veranda to each apartment. Independent positioning of the apartments on each floor, offering max...

| Property Info          |                                                | Plot / Area In      | fo            | Additional info      |                  |  |
|------------------------|------------------------------------------------|---------------------|---------------|----------------------|------------------|--|
| Covered Area           | 97                                             |                     |               | Reference Number     | 4111             |  |
| Covered Veranda        | 19                                             | Darking Covered Vec | Property type | Apartment            |                  |  |
| Floor Number           | 3                                              | Parking             | Covered, Yes  | Condition            | <b>Brand New</b> |  |
| Total Number of Floors | 3                                              |                     |               | Bathrooms            | 2                |  |
| Amenities              | Location                                       |                     |               |                      |                  |  |
| Roof Garden            | Location: Livadia Larnakas                     |                     | Re            | gion: <b>Larnaca</b> |                  |  |
|                        | Coordinates: 34.947750759144 / 33.633624315262 |                     |               |                      |                  |  |