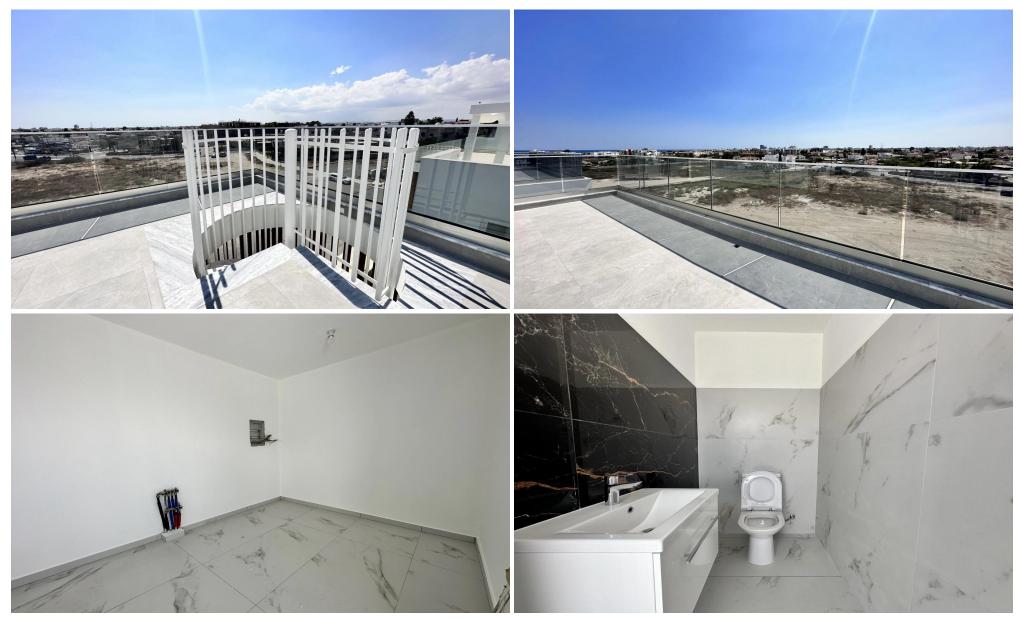

A block of 6 two-bed apartments, building has been contemporarily designed with form, offering functional and stylish living spaces. The south-east orientation provides natural light in living spaces, highlighting the clean lines and detailed finishes within, along with a generous veranda to each apartment. Independent positioning of the apartments on each floor, offering max...

| Property Info          |                                                | Plot / Area In      | fo            | Additional info      |                  |  |
|------------------------|------------------------------------------------|---------------------|---------------|----------------------|------------------|--|
| Covered Area           | 97                                             |                     |               | Reference Number     | 4111             |  |
| Covered Veranda        | 19                                             | Darking Covered Vec | Property type | Apartment            |                  |  |
| Floor Number           | 3                                              | Parking             | Covered, Yes  | Condition            | <b>Brand New</b> |  |
| Total Number of Floors | 3                                              |                     |               | Bathrooms            | 2                |  |
| Amenities              | Location                                       |                     |               |                      |                  |  |
| Roof Garden            | Location: Livadia Larnakas                     |                     | Re            | gion: <b>Larnaca</b> |                  |  |
|                        | Coordinates: 34.947750759144 / 33.633624315262 |                     |               |                      |                  |  |