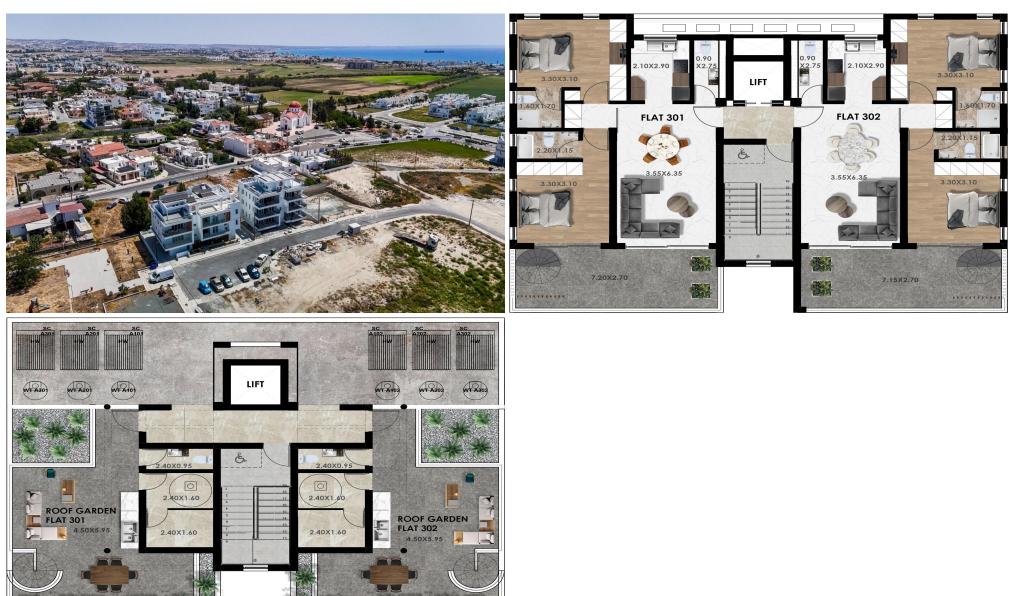

### 2 Bedroom Apartment for Sale in Livadia Larnakas, Larnaca District

This is a new project, part of a modern residential cul-de-sac development, located in an excellent area of the coastal town of Livadia. It is close to the sea, with easy access to Larnaca center, in a quiet area that offers all amenities while at the same time giving the neighborhood feeling to its residents.

A block of 6 two-bed apartments, building has been contemporarily designed with form, offering functional and stylish living spaces. The south-east orientation provides natural light in living spaces, highlighting the clean lines and detailed finishes within, along with a generous veranda to each apartment. Independent positioning of the apartments on each floor, offering max...

| Property Info          |                                                | Plot / Area In      | fo            | Additional info      |                  |  |
|------------------------|------------------------------------------------|---------------------|---------------|----------------------|------------------|--|
| Covered Area           | 97                                             |                     |               | Reference Number     | 4111             |  |
| Covered Veranda        | 19                                             | Darking Covered Vec | Property type | Apartment            |                  |  |
| Floor Number           | 3                                              | Parking             | Covered, Yes  | Condition            | <b>Brand New</b> |  |
| Total Number of Floors | 3                                              |                     |               | Bathrooms            | 2                |  |
| Amenities              | Location                                       |                     |               |                      |                  |  |
| Roof Garden            | Location: Livadia Larnakas                     |                     | Re            | gion: <b>Larnaca</b> |                  |  |
|                        | Coordinates: 34.947750759144 / 33.633624315262 |                     |               |                      |                  |  |