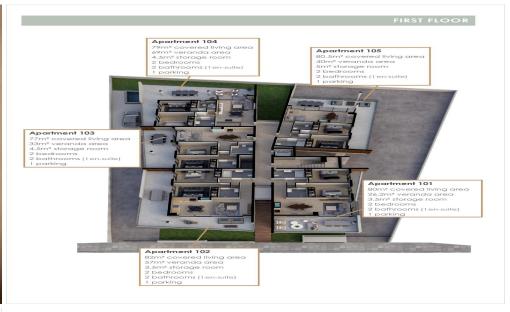

This luxury complex comprises three floors with ...

| Property Info         |                      | Plot / Area Info |              | Additional info  |                    |
|-----------------------|----------------------|------------------|--------------|------------------|--------------------|
| Covered Area          | 148                  |                  |              |                  |                    |
| Covered Veranda       | 69                   | Deskins          | Covered, Yes | Reference Number | 4112               |
| Floor Number          | 1                    |                  |              | Property type    | Apartment          |
| Total Number of Floor | rs <b>3</b>          | Parking          |              | Condition        | Under Construction |
| Energy Efficiency     | Α                    |                  |              | Bathrooms        | 2                  |
| Heating               | Central Heating, Yes |                  |              |                  |                    |
| Amenities             | Location             |                  |              |                  |                    |