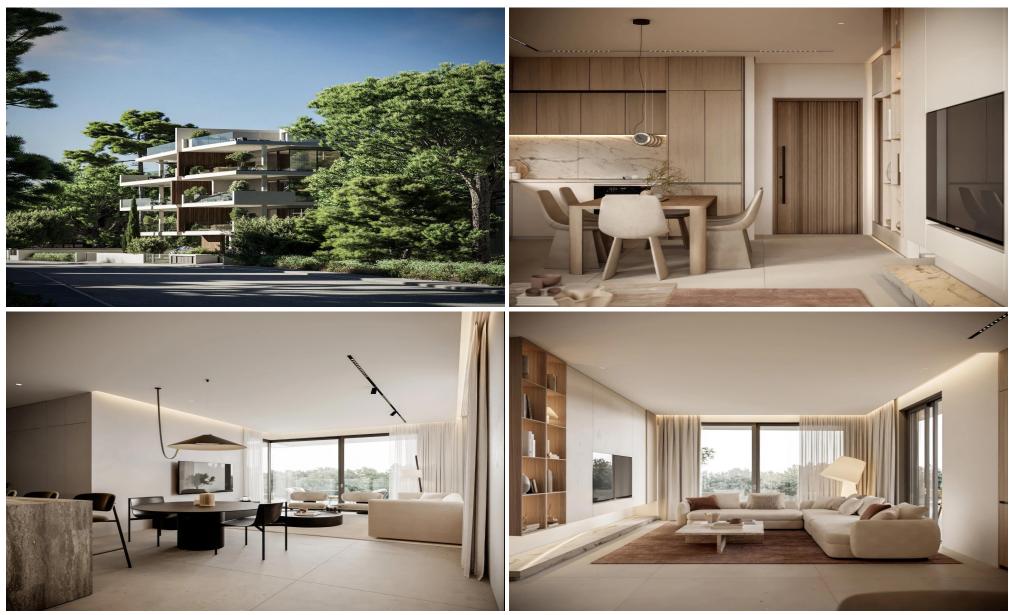

It presents a collection of ultracontemporary one, two and threebedroom apartments in a prime, central location, where visionary architecture seamlessly blends with stylish elegance.

Thanks to its winning combination of convenience, accessibility, and modern comfort, this residential development is poised to become a distinctive architectural landmark in the area and stands out for its high-end aesthetics and the deluxe lifestyle it offers to residents.

This luxury complex comprises three floors with ...

| Property Info         |                      | Plot / Area Info |              | Additional info  |                    |
|-----------------------|----------------------|------------------|--------------|------------------|--------------------|
| Covered Area          | 148                  |                  |              |                  |                    |
| Covered Veranda       | 69                   | Deskins          | Covered, Yes | Reference Number | 4112               |
| Floor Number          | 1                    |                  |              | Property type    | Apartment          |
| Total Number of Floor | rs <b>3</b>          | Parking          |              | Condition        | Under Construction |
| Energy Efficiency     | Α                    |                  |              | Bathrooms        | 2                  |
| Heating               | Central Heating, Yes |                  |              |                  |                    |
| Amenities             | Location             |                  |              |                  |                    |