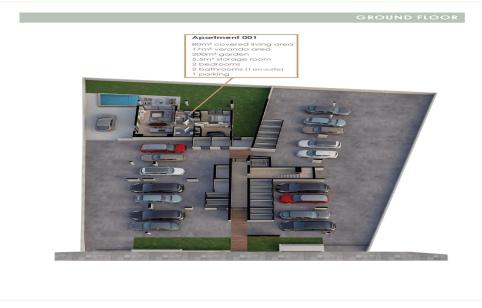

This luxury complex comprises three floors with ...

| Property Info         |                      | Plot / Area Info |              | Additional info  |                    |
|-----------------------|----------------------|------------------|--------------|------------------|--------------------|
| Covered Area          | 148                  |                  |              |                  |                    |
| Covered Veranda       | 69                   | Deskins          | Covered, Yes | Reference Number | 4112               |
| Floor Number          | 1                    |                  |              | Property type    | Apartment          |
| Total Number of Floor | rs <b>3</b>          | Parking          |              | Condition        | Under Construction |
| Energy Efficiency     | Α                    |                  |              | Bathrooms        | 2                  |
| Heating               | Central Heating, Yes |                  |              |                  |                    |
| Amenities             | Location             |                  |              |                  |                    |