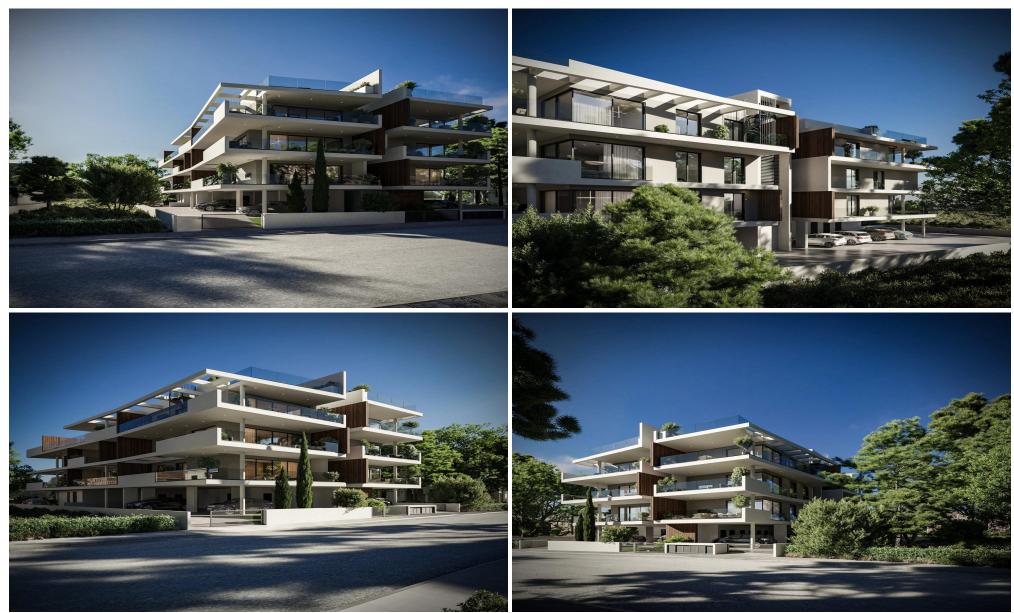

### **3 Bedroom Apartment for Sale in Aradippou, Larnaca District**

Located in the flourishing residential sector of Aradippou, connected to Larnaca's vibrant core, this groundbreaking development sets a new standard for modern living.

It presents a collection of ultracontemporary one, two and threebedroom apartments in a prime, central location, where visionary architecture seamlessly blends with stylish elegance.

Thanks to its winning combination of convenience, accessibility, and modern comfort, this residential development is poised to become a distinctive architectural landmark in the area and stands out for its high-end aesthetics and the deluxe lifestyle it offers to residents.

This luxury complex comprises three floors with ...

| Property Info         |                      | Plot / Area Info |              | Additional info        |                      |
|-----------------------|----------------------|------------------|--------------|------------------------|----------------------|
| Covered Area          | 130                  |                  |              |                        |                      |
| Covered Veranda       | 25                   | Parking          | Covered, Yes | Reference Number       | 4114                 |
| Floor Number          | 2                    |                  |              | Property type          | Apartment            |
| Total Number of Floor | s <b>3</b>           |                  |              | Condition<br>Bathrooms | Under Construction 2 |
| Energy Efficiency     | Α                    |                  |              |                        |                      |
| Heating               | Central Heating, Yes |                  |              |                        |                      |
| Amenities             | Location             |                  |              |                        |                      |