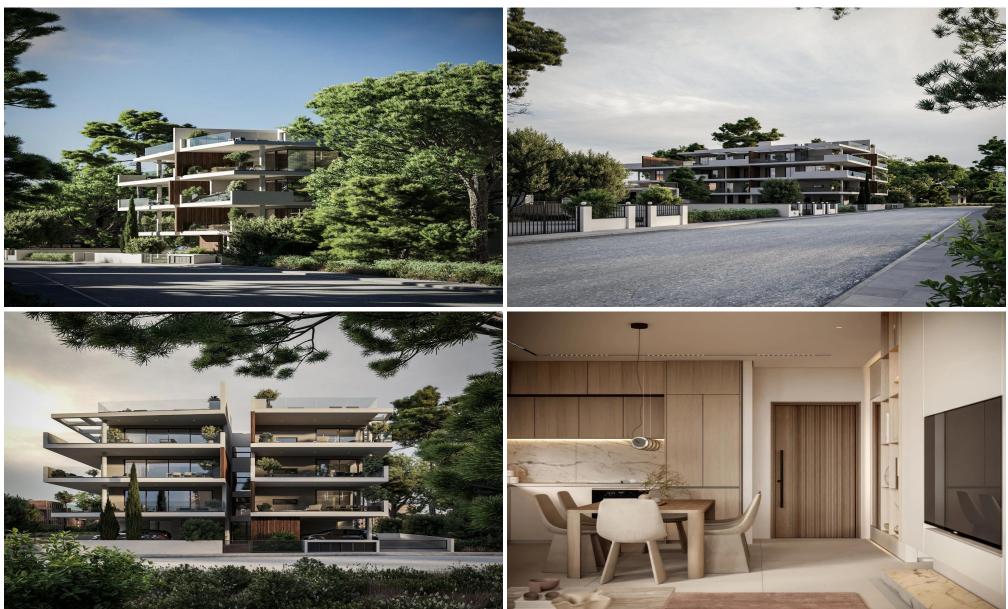

### **3 Bedroom Apartment for Sale in Aradippou, Larnaca District**

Located in the flourishing residential sector of Aradippou, connected to Larnaca's vibrant core, this groundbreaking development sets a new standard for modern living.

It presents a collection of ultracontemporary one, two and threebedroom apartments in a prime, central location, where visionary architecture seamlessly blends with stylish elegance.

Thanks to its winning combination of convenience, accessibility, and modern comfort, this residential development is poised to become a distinctive architectural landmark in the area and stands out for its high-end aesthetics and the deluxe lifestyle it offers to residents.

This luxury complex comprises three floors with ...

| Property Info         |                      | Plot / Area Info |              | Additional info        |                      |
|-----------------------|----------------------|------------------|--------------|------------------------|----------------------|
| Covered Area          | 130                  |                  |              |                        |                      |
| Covered Veranda       | 25                   | Parking          | Covered, Yes | Reference Number       | 4114                 |
| Floor Number          | 2                    |                  |              | Property type          | Apartment            |
| Total Number of Floor | s <b>3</b>           |                  |              | Condition<br>Bathrooms | Under Construction 2 |
| Energy Efficiency     | Α                    |                  |              |                        |                      |
| Heating               | Central Heating, Yes |                  |              |                        |                      |
| Amenities             | Location             |                  |              |                        |                      |