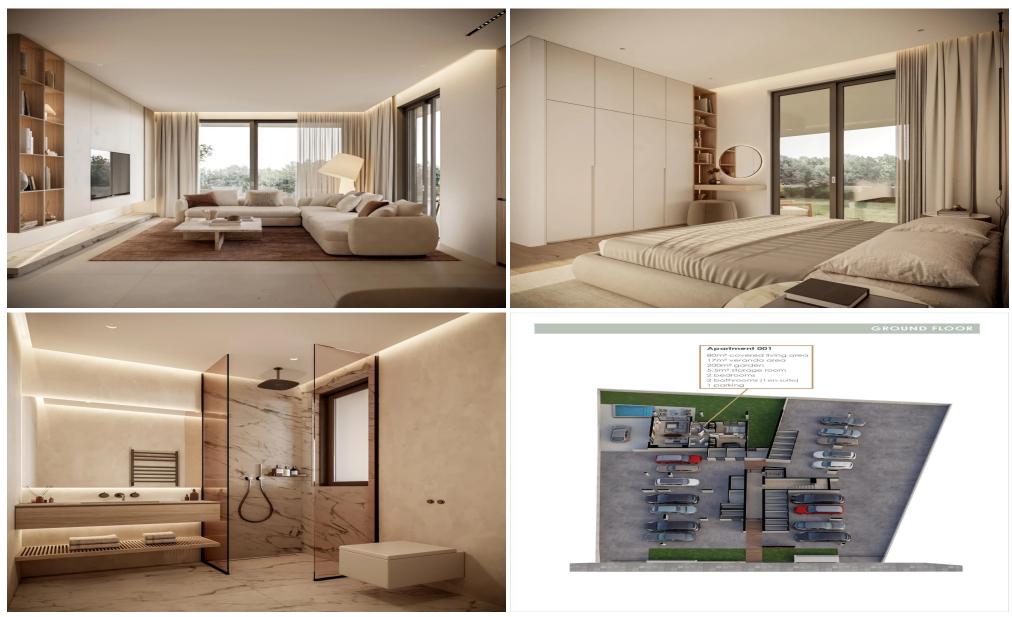

### **3 Bedroom Apartment for Sale in Aradippou, Larnaca District**

Located in the flourishing residential sector of Aradippou, connected to Larnaca's vibrant core, this groundbreaking development sets a new standard for modern living.

It presents a collection of ultracontemporary one, two and threebedroom apartments in a prime, central location, where visionary architecture seamlessly blends with stylish elegance.

Thanks to its winning combination of convenience, accessibility, and modern comfort, this residential development is poised to become a distinctive architectural landmark in the area and stands out for its high-end aesthetics and the deluxe lifestyle it offers to residents.

This luxury complex comprises three floors with ...

| Property Info         |                      | Plot / Area Info |              | Additional info        |                      |
|-----------------------|----------------------|------------------|--------------|------------------------|----------------------|
| Covered Area          | 130                  |                  |              |                        |                      |
| Covered Veranda       | 25                   | Parking          | Covered, Yes | Reference Number       | 4114                 |
| Floor Number          | 2                    |                  |              | Property type          | Apartment            |
| Total Number of Floor | s <b>3</b>           |                  |              | Condition<br>Bathrooms | Under Construction 2 |
| Energy Efficiency     | Α                    |                  |              |                        |                      |
| Heating               | Central Heating, Yes |                  |              |                        |                      |
| Amenities             | Location             |                  |              |                        |                      |