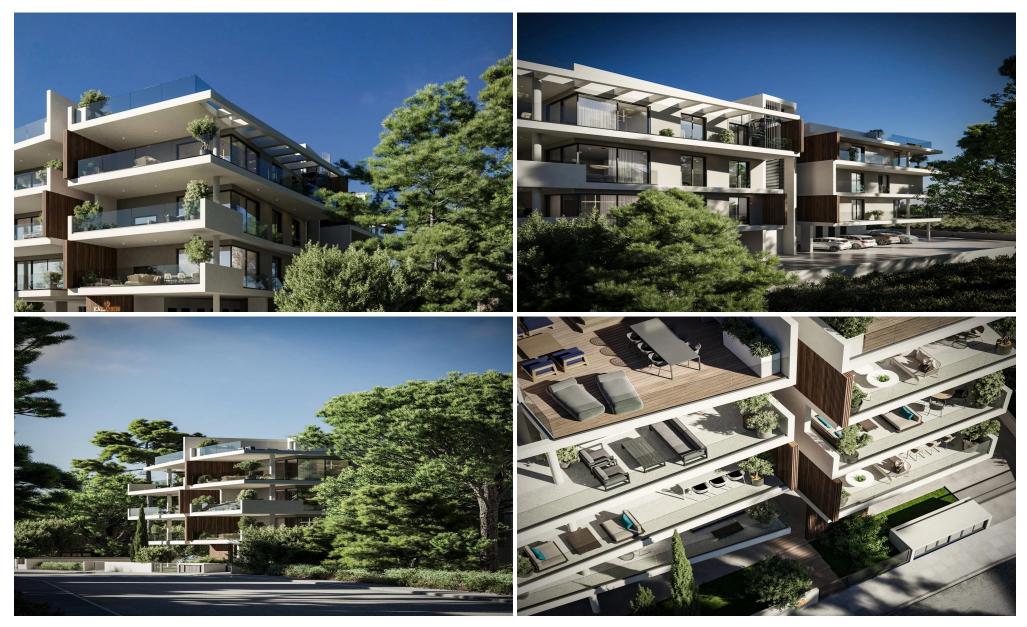

## 2 Bedroom Apartment for Sale in Aradippou, Larnaca District

Located in the flourishing residential sector of Aradippou, connected to Larnaca's vibrant core, this groundbreaking development sets a new standard for modern living.

It presents a collection of ultracontemporary one, two and threebedroom apartments in a prime, central location, where visionary architecture seamlessly blends with stylish elegance.

Thanks to its winning combination of convenience, accessibility, and modern comfort, this residential development is poised to become a distinctive architectural landmark in the area and stands out for its high-end aesthetics and the deluxe lifestyle it offers to residents.

This luxury complex comprises three floors with ...

| Property Info          |                      | Plot / Area Info |              | <b>Additional info</b> |                           |
|------------------------|----------------------|------------------|--------------|------------------------|---------------------------|
| Covered Area           | 128                  |                  |              |                        |                           |
| Covered Veranda        | 48                   | Parking          |              | Reference Number       | 4115                      |
| Floor Number           | 3                    |                  | Covered, Yes | Property type          | Apartment                 |
| Total Number of Floors | 3                    |                  |              | Condition              | <b>Under Construction</b> |
| Energy Efficiency      | A                    |                  |              | Bathrooms              | 2                         |
| Heating                | Central Heating, Yes |                  |              |                        |                           |