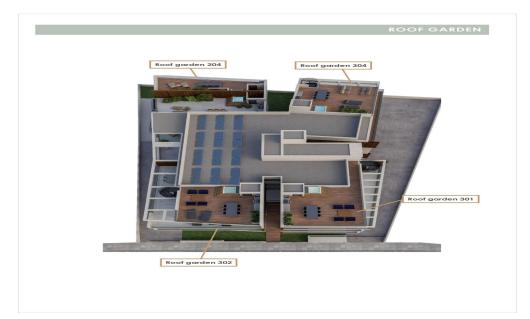

This luxury complex comprises three floors with ...

| Property Info          |                      | Plot / Area Info |              | <b>Additional info</b> |                           |
|------------------------|----------------------|------------------|--------------|------------------------|---------------------------|
| Covered Area           | 128                  |                  |              |                        |                           |
| Covered Veranda        | 48                   | Parking          |              | Reference Number       | 4115                      |
| Floor Number           | 3                    |                  | Covered, Yes | Property type          | Apartment                 |
| Total Number of Floors | 3                    |                  |              | Condition              | <b>Under Construction</b> |
| Energy Efficiency      | A                    |                  |              | Bathrooms              | 2                         |
| Heating                | Central Heating, Yes |                  |              |                        |                           |