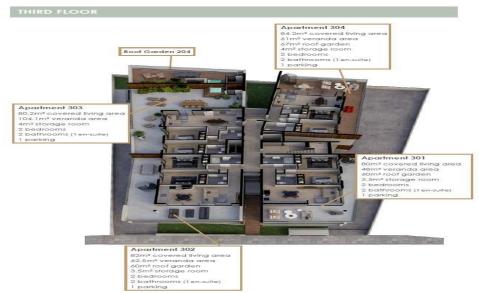

This luxury complex comprises three floors with ...

| Property Info          |                      | Plot / Area Info |              | <b>Additional info</b> |                           |
|------------------------|----------------------|------------------|--------------|------------------------|---------------------------|
| Covered Area           | 128                  |                  |              |                        |                           |
| Covered Veranda        | 48                   | Parking          |              | Reference Number       | 4115                      |
| Floor Number           | 3                    |                  | Covered, Yes | Property type          | Apartment                 |
| Total Number of Floors | 3                    |                  |              | Condition              | <b>Under Construction</b> |
| Energy Efficiency      | A                    |                  |              | Bathrooms              | 2                         |
| Heating                | Central Heating, Yes |                  |              |                        |                           |