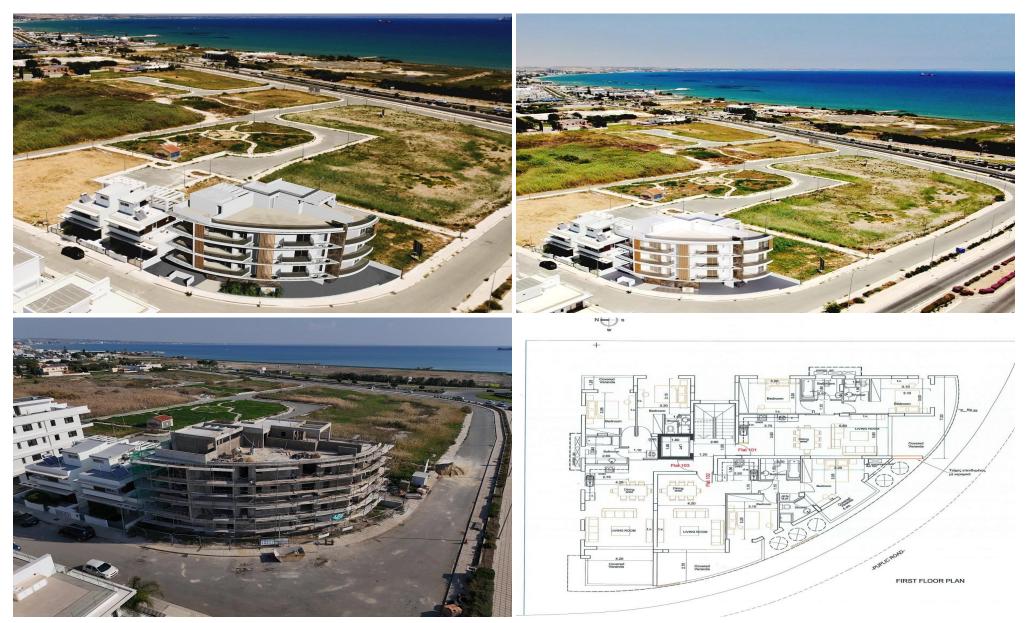

## 2 Bedroom Apartment for Sale in Livadia Larnakas, Larnaca District

A unique project, located in an excellent area with high indicators of growth and near future development. Project located on a corner plot only a few meters from the sea and combines a peaceful relaxing vibe with easy access to all amenities such as shops, restaurants and shopping mall.

The project consists of 1- and 2-bedroom apartments on a contemporary designed building with unique and modern architecture, offering luxurious and functional living spaces. Each apartment is designed to provide privacy and comfort to its residents. All the apartments have spacious verandas providing beautiful view. Two of the top floor apartments enjoy private access to their individual roof garde...

| Property Info          |    | Plot / Area I | Plot / Area Info |                  | Additional info  |  |
|------------------------|----|---------------|------------------|------------------|------------------|--|
| Covered Area           | 94 |               |                  | Reference Number | 4116             |  |
| Covered Veranda        | 16 |               |                  | Property type    | <b>Apartment</b> |  |
| Floor Number           | 1  | Parking       | Covered, Yes     | Condition        | <b>Brand New</b> |  |
| Total Number of Floors | 3  |               |                  | Bathrooms        | 2                |  |
| Energy Efficiency      | A  |               |                  | View             | Sea view         |  |