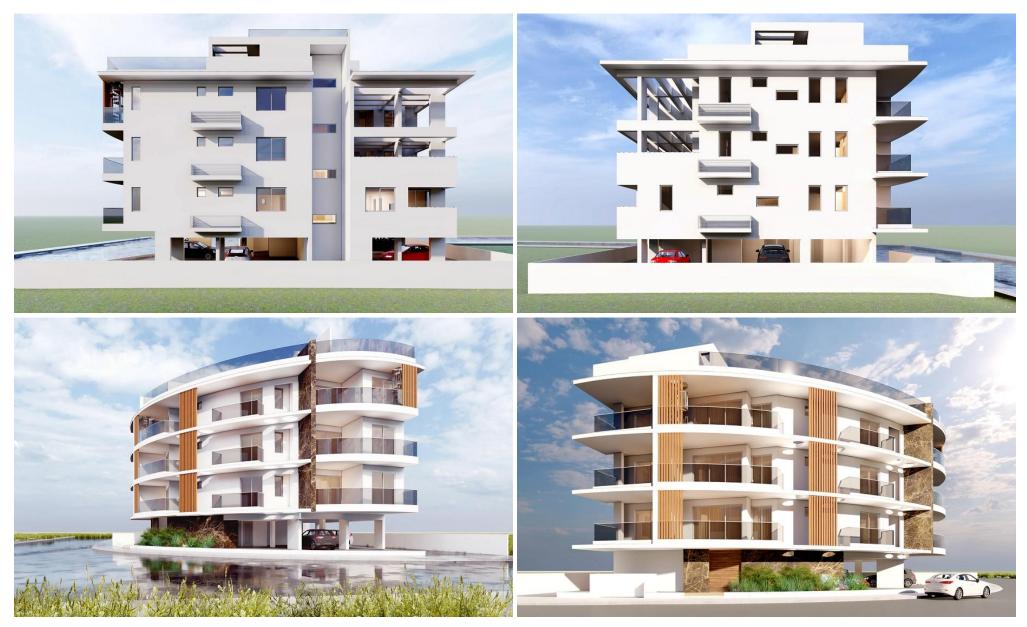

## 2 Bedroom Apartment for Sale in Livadia Larnakas, Larnaca District

A unique project, located in an excellent area with high indicators of growth and near future development. Project located on a corner plot only a few meters from the sea and combines a peaceful relaxing vibe with easy access to all amenities such as shops, restaurants and shopping mall.

The project consists of 1- and 2-bedroom apartments on a contemporary designed building with unique and modern architecture, offering luxurious and functional living spaces. Each apartment is designed to provide privacy and comfort to its residents. All the apartments have spacious verandas providing beautiful view. Two of the top floor apartments enjoy private access to their individual roof garde...