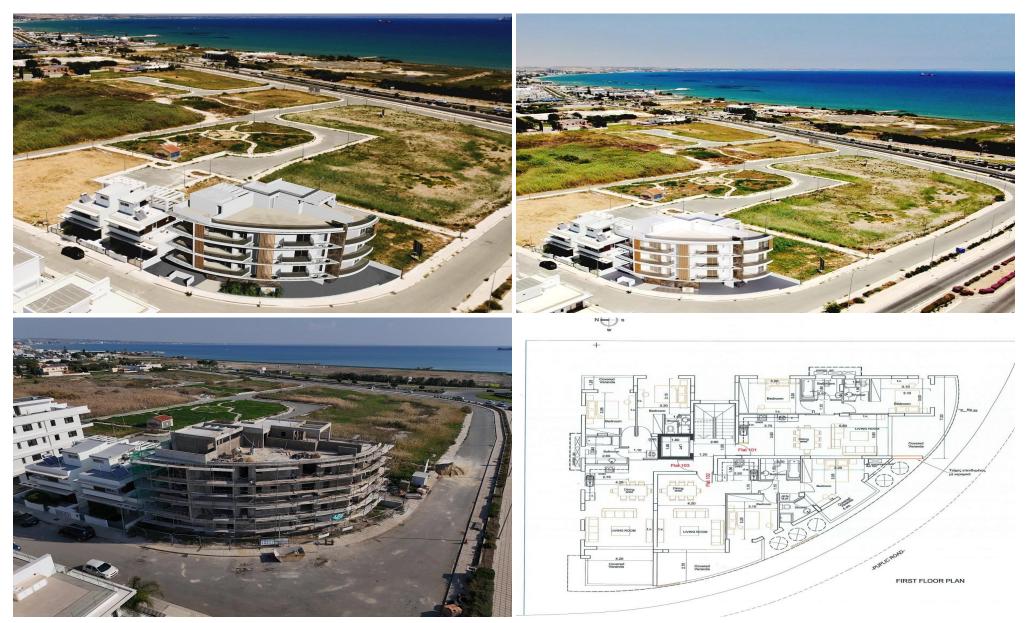

## 2 Bedroom Apartment for Sale in Livadia Larnakas, Larnaca District

A unique project, located in an excellent area with high indicators of growth and near future development. Project located on a corner plot only a few meters from the sea and combines a peaceful relaxing vibe with easy access to all amenities such as shops, restaurants and shopping mall.

The project consists of 1- and 2-bedroom apartments on a contemporary designed building with unique and modern architecture, offering luxurious and functional living spaces. Each apartment is designed to provide privacy and comfort to its residents. All the apartments have spacious verandas providing beautiful view. Two of the top floor apartments enjoy private access to their individual roof garde...

| Property Info          |     | Plot / Area Info |              | Additional info  |                  |
|------------------------|-----|------------------|--------------|------------------|------------------|
| Covered Area           | 102 |                  |              | Reference Number | 4117             |
| Covered Veranda        | 21  |                  |              | Property type    | <b>Apartment</b> |
| Floor Number           | 1   | Parking          | Covered, Yes | Condition        | <b>Brand New</b> |
| Total Number of Floors | 3   |                  |              | Bathrooms        | 2                |
| Energy Efficiency      | A   |                  |              | View             | Sea view         |