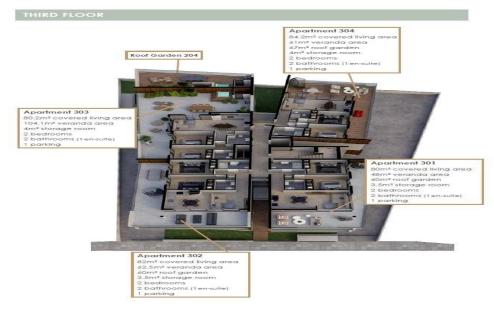

This luxury complex comprises three floors with ...

| Property Info          |                      | Plot / Area Info |              | Additional info        |                      |
|------------------------|----------------------|------------------|--------------|------------------------|----------------------|
| Covered Area           | 145                  |                  |              |                        |                      |
| Covered Veranda        | 63                   | De el vie e      | Covered, Yes | Reference Number       | 4118                 |
| Floor Number           | 3                    |                  |              | Property type          | Apartment            |
| Total Number of Floors | 3                    | Parking          |              | Condition<br>Bathrooms | Under Construction 2 |
| Energy Efficiency      | Α                    |                  |              |                        |                      |
| Heating                | Central Heating, Yes |                  |              |                        |                      |
| Amenities              | Location             |                  |              |                        |                      |
|                        |                      |                  | a (=         |                        |                      |