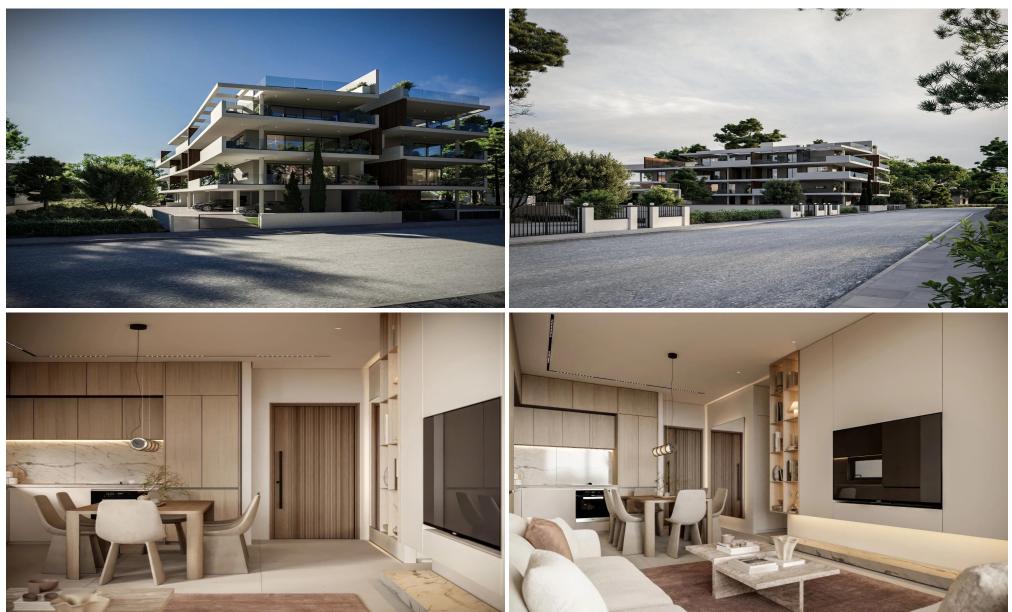

It presents a collection of ultracontemporary one, two and threebedroom apartments in a prime, central location, where visionary architecture seamlessly blends with stylish elegance.

Thanks to its winning combination of convenience, accessibility, and modern comfort, this residential development is poised to become a distinctive architectural landmark in the area and stands out for its high-end aesthetics and the deluxe lifestyle it offers to residents.

This luxury complex comprises three floors with ...

| Property Info          |                      | Plot / Area Info |              | Additional info        |                      |
|------------------------|----------------------|------------------|--------------|------------------------|----------------------|
| Covered Area           | 145                  |                  |              |                        |                      |
| Covered Veranda        | 63                   | De el vie e      | Covered, Yes | Reference Number       | 4118                 |
| Floor Number           | 3                    |                  |              | Property type          | Apartment            |
| Total Number of Floors | 3                    | Parking          |              | Condition<br>Bathrooms | Under Construction 2 |
| Energy Efficiency      | Α                    |                  |              |                        |                      |
| Heating                | Central Heating, Yes |                  |              |                        |                      |
| Amenities              | Location             |                  |              |                        |                      |
|                        |                      |                  | a (=         |                        |                      |