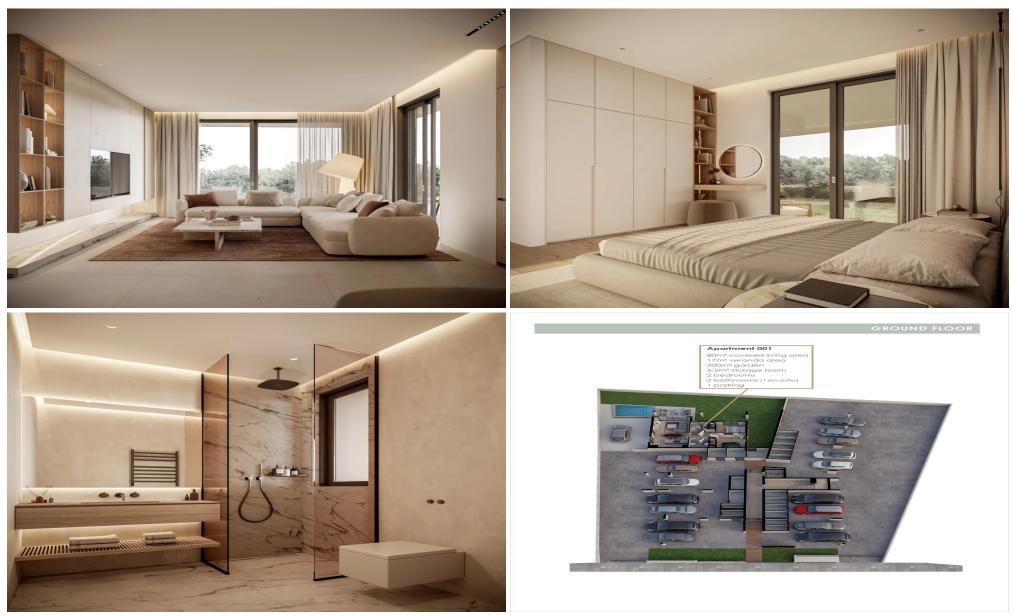

This luxury complex comprises three floors with ...

| Property Info          |                      | Plot / Area Info |              | Additional info        |                      |
|------------------------|----------------------|------------------|--------------|------------------------|----------------------|
| Covered Area           | 145                  |                  |              |                        |                      |
| Covered Veranda        | 63                   | De el vie e      | Covered, Yes | Reference Number       | 4118                 |
| Floor Number           | 3                    |                  |              | Property type          | Apartment            |
| Total Number of Floors | 3                    | Parking          |              | Condition<br>Bathrooms | Under Construction 2 |
| Energy Efficiency      | Α                    |                  |              |                        |                      |
| Heating                | Central Heating, Yes |                  |              |                        |                      |
| Amenities              | Location             |                  |              |                        |                      |
|                        |                      |                  | a (=         |                        |                      |