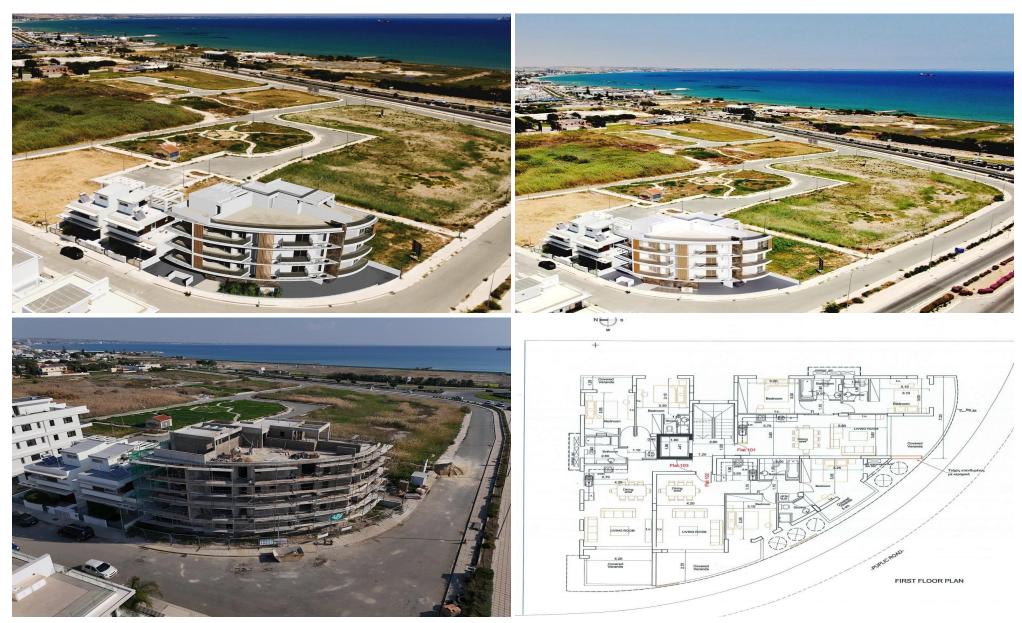

## 2 Bedroom Apartment for Sale in Livadia Larnakas, Larnaca District

A unique project, located in an excellent area with high indicators of growth and near future development. Project located on a corner plot only a few meters from the sea and combines a peaceful relaxing vibe with easy access to all amenities such as shops, restaurants and shopping mall.

The project consists of 1- and 2-bedroom apartments on a contemporary designed building with unique and modern architecture, offering luxurious and functional living spaces. Each apartment is designed to provide privacy and comfort to its residents. All the apartments have spacious verandas providing beautiful view. Two of the top floor apartments enjoy private access to their individual roof garde...