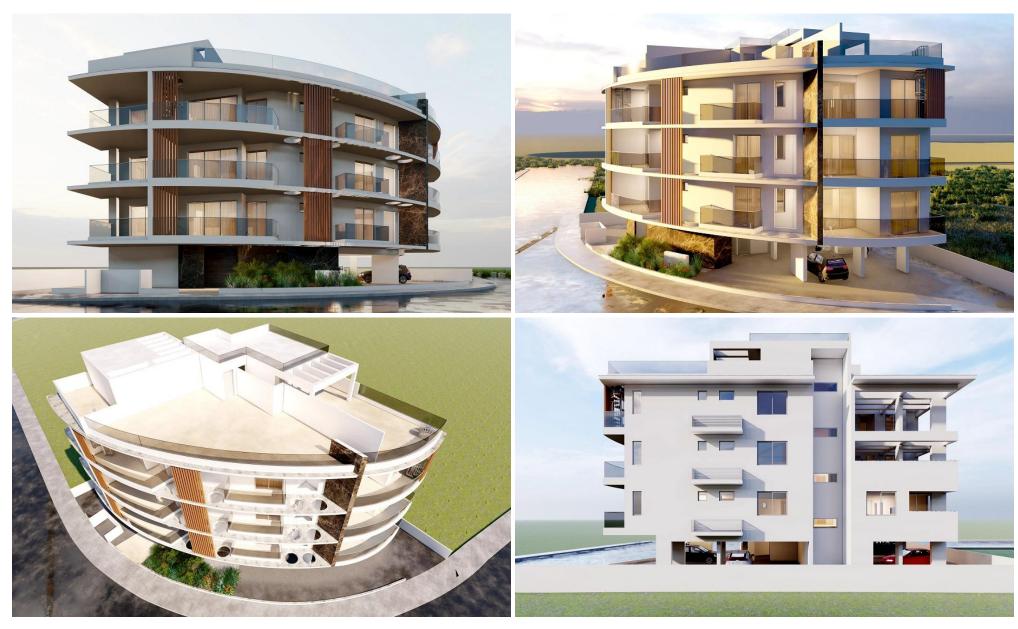

## 2 Bedroom Apartment for Sale in Livadia Larnakas, Larnaca District

A unique project, located in an excellent area with high indicators of growth and near future development. Project located on a corner plot only a few meters from the sea and combines a peaceful relaxing vibe with easy access to all amenities such as shops, restaurants and shopping mall.

The project consists of 1- and 2-bedroom apartments on a contemporary designed building with unique and modern architecture, offering luxurious and functional living spaces. Each apartment is designed to provide privacy and comfort to its residents. All the apartments have spacious verandas providing beautiful view. Two of the top floor apartments enjoy private access to their individual roof garde...