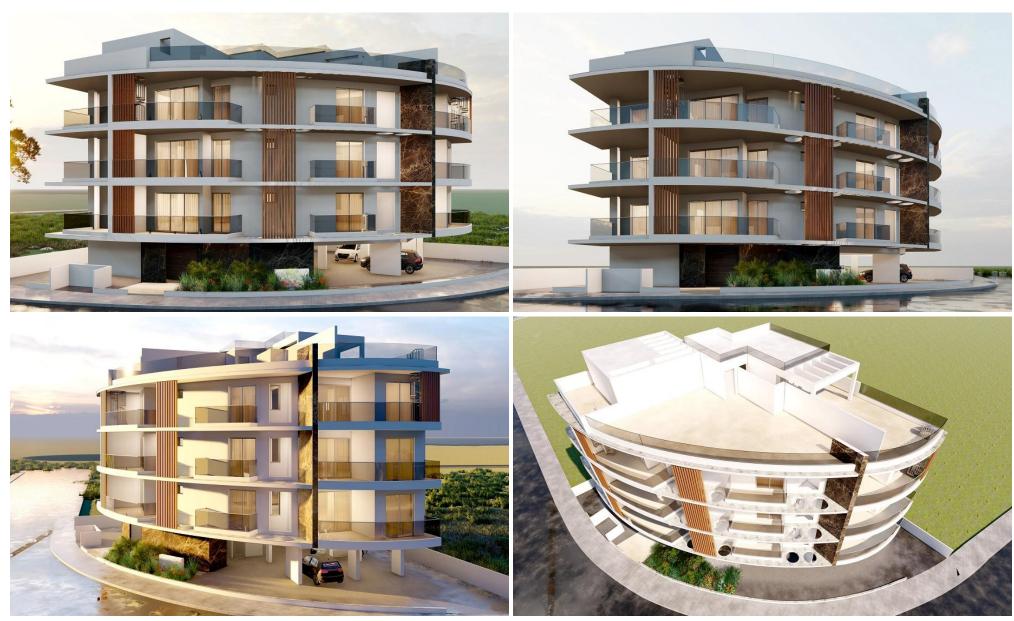

## 2 Bedroom Apartment for Sale in Livadia Larnakas, Larnaca District

A unique project, located in an excellent area with high indicators of growth and near future development. Project located on a corner plot only a few meters from the sea and combines a peaceful relaxing vibe with easy access to all amenities such as shops, restaurants and shopping mall.

The project consists of 1- and 2-bedroom apartments on a contemporary designed building with unique and modern architecture, offering luxurious and functional living spaces. Each apartment is designed to provide privacy and comfort to its residents. All the apartments have spacious verandas providing beautiful view. Two of the top floor apartments enjoy private access to their individual roof garde...