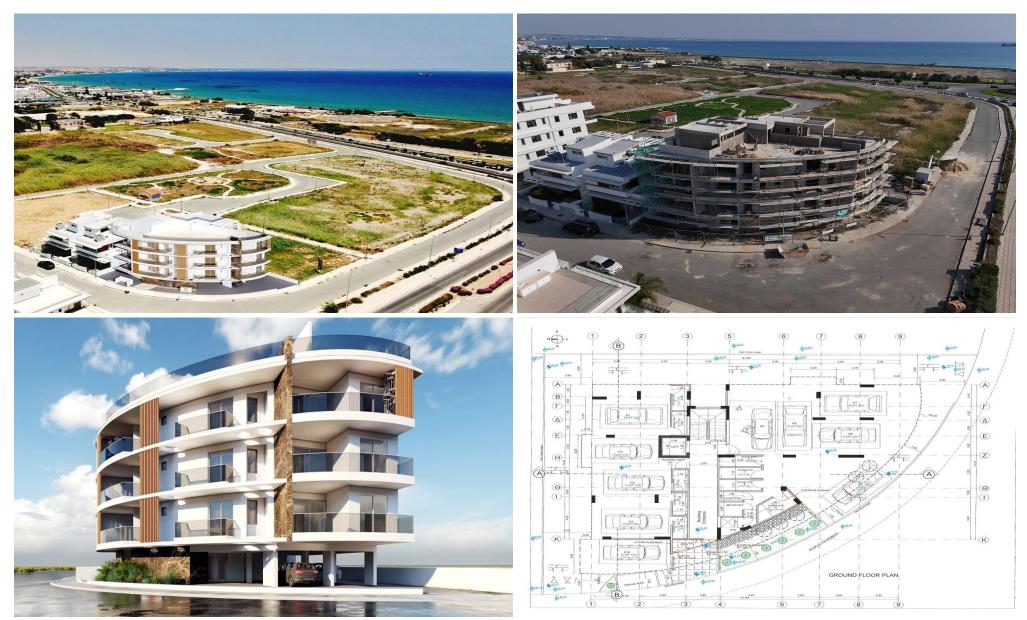

## 2 Bedroom Apartment for Sale in Livadia Larnakas, Larnaca District

A unique project, located in an excellent area with high indicators of growth and near future development. Project located on a corner plot only a few meters from the sea and combines a peaceful relaxing vibe with easy access to all amenities such as shops, restaurants and shopping mall.

The project consists of 1- and 2-bedroom apartments on a contemporary designed building with unique and modern architecture, offering luxurious and functional living spaces. Each apartment is designed to provide privacy and comfort to its residents. All the apartments have spacious verandas providing beautiful view. Two of the top floor apartments enjoy private access to their individual roof garde...