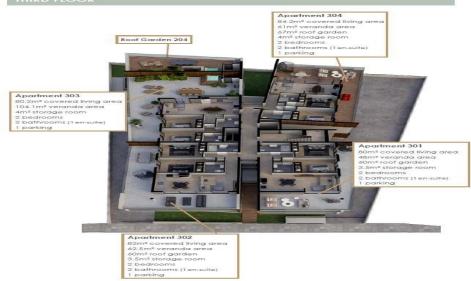

This luxury complex comprises three floors with ...

| Property Info          |                      | Plot / Area Info |              | <b>Additional info</b> |                           |
|------------------------|----------------------|------------------|--------------|------------------------|---------------------------|
| Covered Area           | 183                  |                  |              |                        |                           |
| Covered Veranda        | 103                  |                  |              | Reference Number       | 4121                      |
| Floor Number           | 3                    | Parking          | Covered, Yes | Property type          | Apartment                 |
| Total Number of Floors | 3                    |                  | Covered, 1es | Condition              | <b>Under Construction</b> |
| Energy Efficiency      | Α                    |                  |              | Bathrooms              | 2                         |
| Heating                | Central Heating, Yes |                  |              |                        |                           |