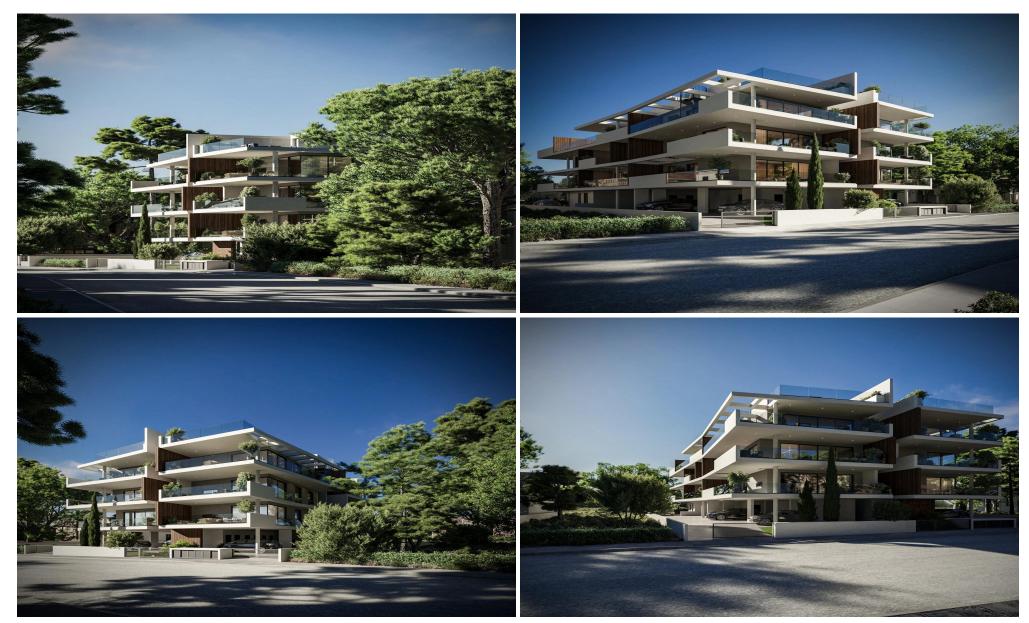

## 2 Bedroom Apartment for Sale in Aradippou, Larnaca District

Located in the flourishing residential sector of Aradippou, connected to Larnaca's vibrant core, this groundbreaking development sets a new standard for modern living.

It presents a collection of ultracontemporary one, two and threebedroom apartments in a prime, central location, where visionary architecture seamlessly blends with stylish elegance.

Thanks to its winning combination of convenience, accessibility, and modern comfort, this residential development is poised to become a distinctive architectural landmark in the area and stands out for its high-end aesthetics and the deluxe lifestyle it offers to residents.

This luxury complex comprises three floors with ...

| Property Info          |                      | Plot / Area Info |              | <b>Additional info</b> |                           |
|------------------------|----------------------|------------------|--------------|------------------------|---------------------------|
| Covered Area           | 183                  |                  |              |                        |                           |
| Covered Veranda        | 103                  |                  |              | Reference Number       | 4121                      |
| Floor Number           | 3                    | Parking          | Covered, Yes | Property type          | Apartment                 |
| Total Number of Floors | 3                    |                  | Covered, 1es | Condition              | <b>Under Construction</b> |
| Energy Efficiency      | Α                    |                  |              | Bathrooms              | 2                         |
| Heating                | Central Heating, Yes |                  |              |                        |                           |