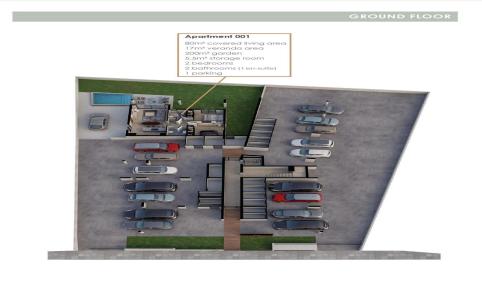

This luxury complex comprises three floors with ...

| Property Info          |                      | Plot / Area Info |              | <b>Additional info</b> |                           |
|------------------------|----------------------|------------------|--------------|------------------------|---------------------------|
| Covered Area           | 183                  |                  |              |                        |                           |
| Covered Veranda        | 103                  |                  |              | Reference Number       | 4121                      |
| Floor Number           | 3                    | Parking          | Covered, Yes | Property type          | Apartment                 |
| Total Number of Floors | 3                    |                  | Covered, 1es | Condition              | <b>Under Construction</b> |
| Energy Efficiency      | Α                    |                  |              | Bathrooms              | 2                         |
| Heating                | Central Heating, Yes |                  |              |                        |                           |