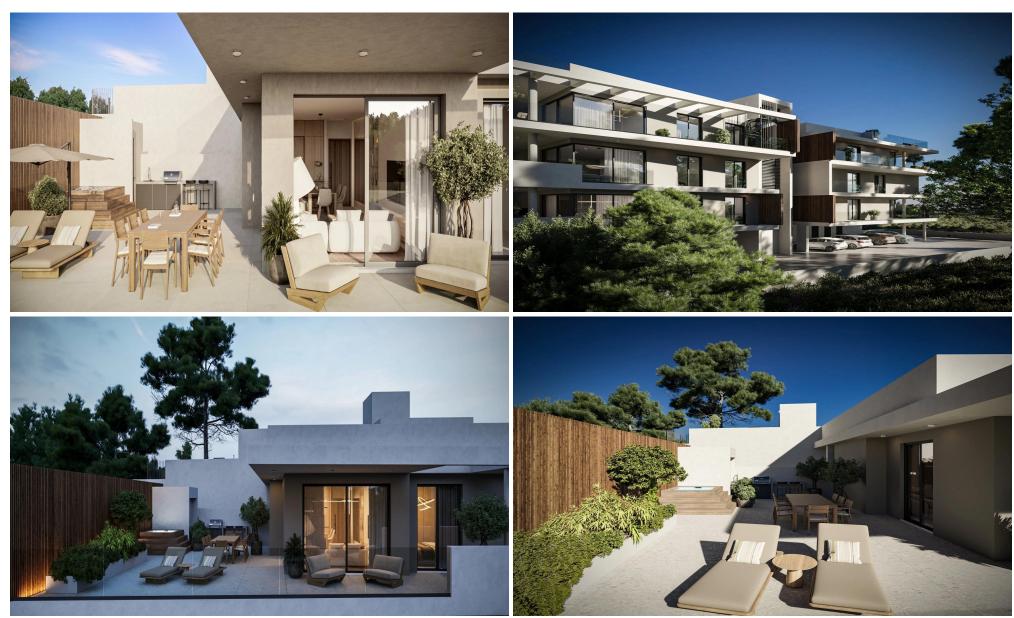

## 2 Bedroom Apartment for Sale in Aradippou, Larnaca District

Located in the flourishing residential sector of Aradippou, connected to Larnaca's vibrant core, this groundbreaking development sets a new standard for modern living.

It presents a collection of ultracontemporary one, two and threebedroom apartments in a prime, central location, where visionary architecture seamlessly blends with stylish elegance.

Thanks to its winning combination of convenience, accessibility, and modern comfort, this residential development is poised to become a distinctive architectural landmark in the area and stands out for its high-end aesthetics and the deluxe lifestyle it offers to residents.

This luxury complex comprises three floors with ...

| Property Info          |                      | Plot / Area Info |              | <b>Additional info</b> |                           |
|------------------------|----------------------|------------------|--------------|------------------------|---------------------------|
| Covered Area           | 183                  |                  |              |                        |                           |
| Covered Veranda        | 103                  |                  |              | Reference Number       | 4121                      |
| Floor Number           | 3                    | Parking          | Covered, Yes | Property type          | Apartment                 |
| Total Number of Floors | 3                    |                  | Covered, 1es | Condition              | <b>Under Construction</b> |
| Energy Efficiency      | Α                    |                  |              | Bathrooms              | 2                         |
| Heating                | Central Heating, Yes |                  |              |                        |                           |