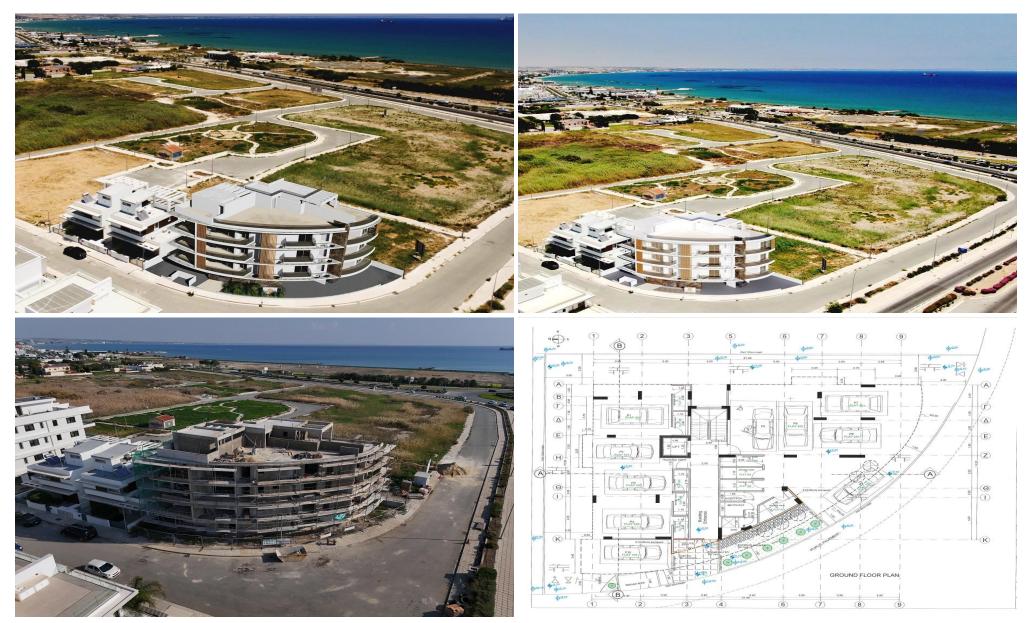

## 1 Bedroom Apartment for Sale in Livadia Larnakas, Larnaca District

A unique project, located in an excellent area with high indicators of growth and near future development. Project located on a corner plot only a few meters from the sea and combines a peaceful relaxing vibe with easy access to all amenities such as shops, restaurants and shopping mall.

The project consists of 1- and 2-bedroom apartments on a contemporary designed building with unique and modern architecture, offering luxurious and functional living spaces. Each apartment is designed to provide privacy and comfort to its residents. All the apartments have spacious verandas providing beautiful view. Two of the top floor apartments enjoy private access to their individual roof garde...