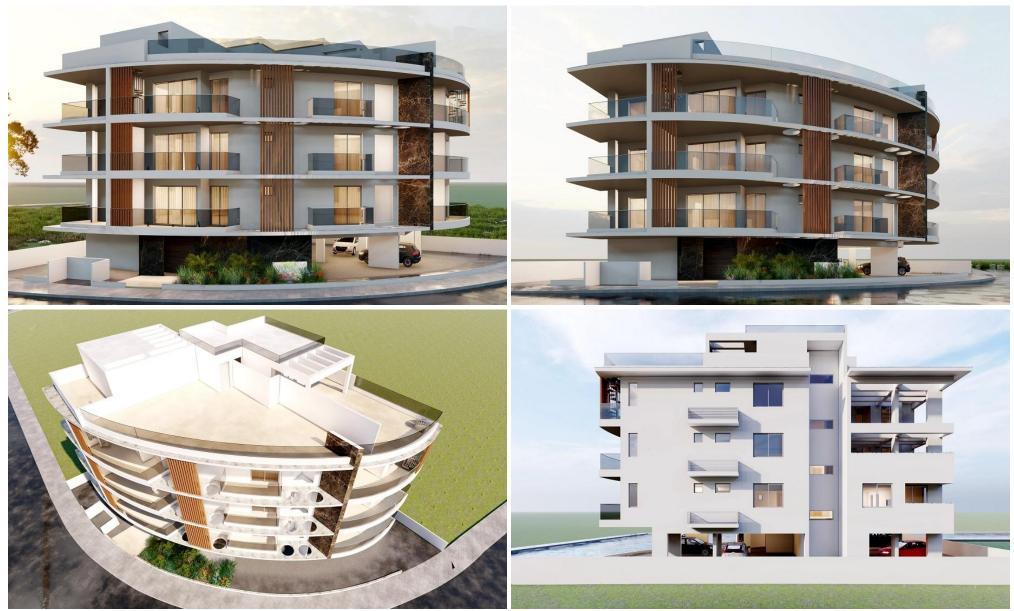

### 2 Bedroom Apartment for Sale in Livadia Larnakas, Larnaca District

A unique project, located in an excellent area with high indicators of growth and near future development. Project located on a corner plot only a few meters from the sea and combines a peaceful relaxing vibe with easy access to all amenities such as shops, restaurants and shopping mall.

The project consists of 1- and 2-bedroom apartments on a contemporary designed building with unique and modern architecture, offering luxurious and functional living spaces. Each apartment is designed to provide privacy and comfort to its residents. All the apartments have spacious verandas providing beautiful view. Two of the top floor apartments enjoy private access to their individual roof garde...