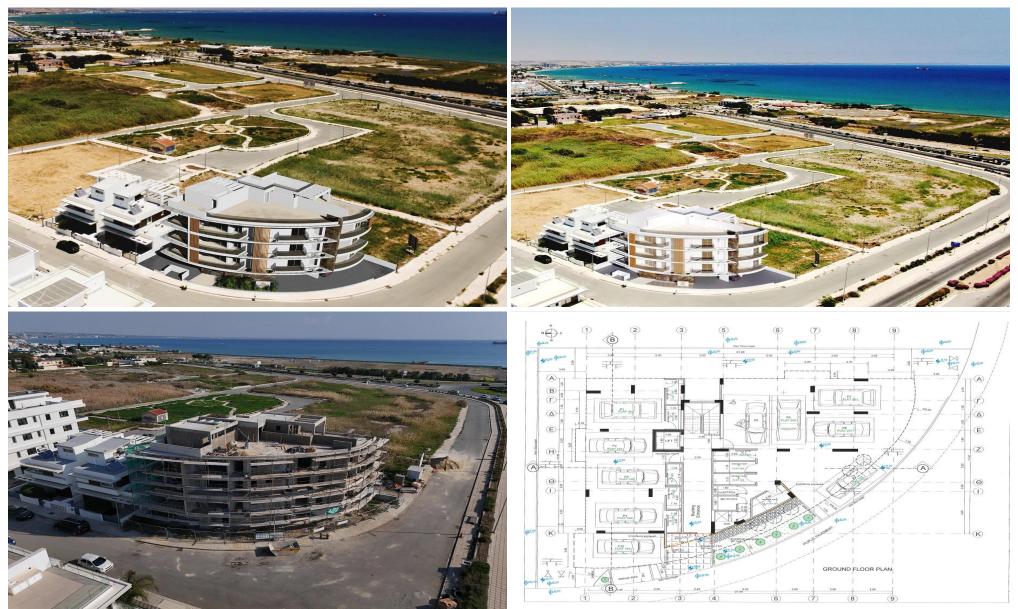

### 2 Bedroom Apartment for Sale in Livadia Larnakas, Larnaca District

A unique project, located in an excellent area with high indicators of growth and near future development. Project located on a corner plot only a few meters from the sea and combines a peaceful relaxing vibe with easy access to all amenities such as shops, restaurants and shopping mall.

The project consists of 1- and 2-bedroom apartments on a contemporary designed building with unique and modern architecture, offering luxurious and functional living spaces. Each apartment is designed to provide privacy and comfort to its residents. All the apartments have spacious verandas providing beautiful view. Two of the top floor apartments enjoy private access to their individual roof garde...