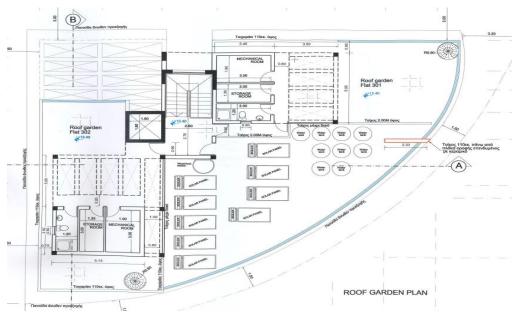

The project consists of 1- and 2-bedroom apartments on a contemporary designed building with unique and modern architecture, offering luxurious and functional living spaces. Each apartment is designed to provide privacy and comfort to its residents. All the apartments have spacious verandas providing beautiful view. Two of the top floor apartments enjoy private access to their individual roof garde...