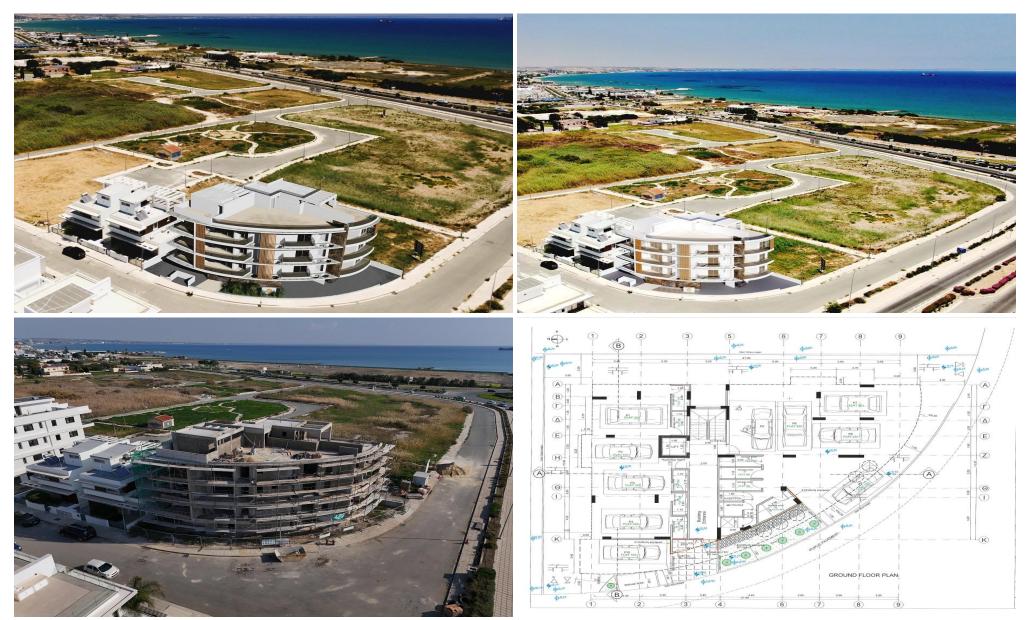

## 2 Bedroom Apartment for Sale in Livadia Larnakas, Larnaca District

A unique project, located in an excellent area with high indicators of growth and near future development. Project located on a corner plot only a few meters from the sea and combines a peaceful relaxing vibe with easy access to all amenities such as shops, restaurants and shopping mall.

The project consists of 1- and 2-bedroom apartments on a contemporary designed building with unique and modern architecture, offering luxurious and functional living spaces. Each apartment is designed to provide privacy and comfort to its residents. All the apartments have spacious verandas providing beautiful view. Two of the top floor apartments enjoy private access to their individual roof garde...