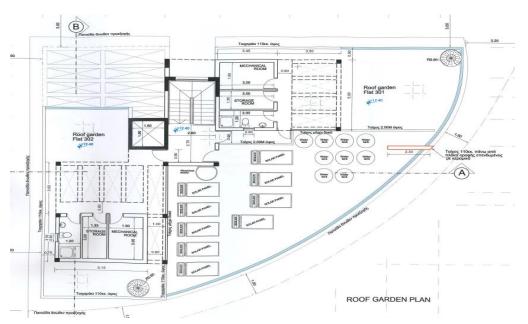

The project consists of 1- and 2-bedroom apartments on a contemporary designed building with unique and modern architecture, offering luxurious and functional living spaces. Each apartment is designed to provide privacy and comfort to its residents. All the apartments have spacious verandas providing beautiful view. Two of the top floor apartments enjoy private access to their individual roof garde...