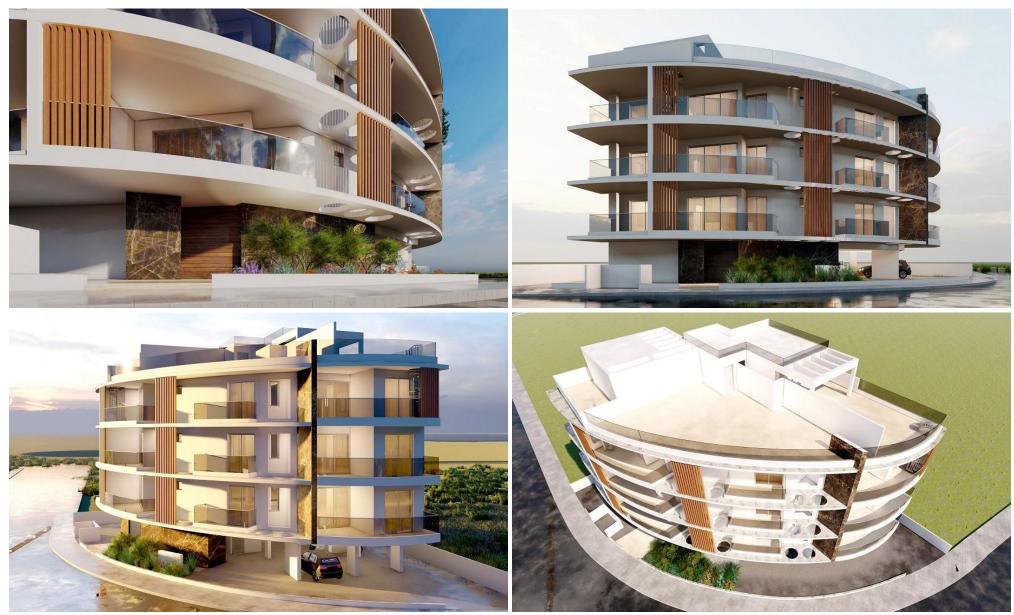

### **1** Bedroom Apartment for Sale in Livadia Larnakas, Larnaca District

A unique project, located in an excellent area with high indicators of growth and near future development. Project located on a corner plot only a few meters from the sea and combines a peaceful relaxing vibe with easy access to all amenities such as shops, restaurants and shopping mall.

The project consists of 1- and 2-bedroom apartments on a contemporary designed building with unique and modern architecture, offering luxurious and functional living spaces. Each apartment is designed to provide privacy and comfort to its residents. All the apartments have spacious verandas providing beautiful view. Two of the top floor apartments enjoy private access to their individual roof garde...