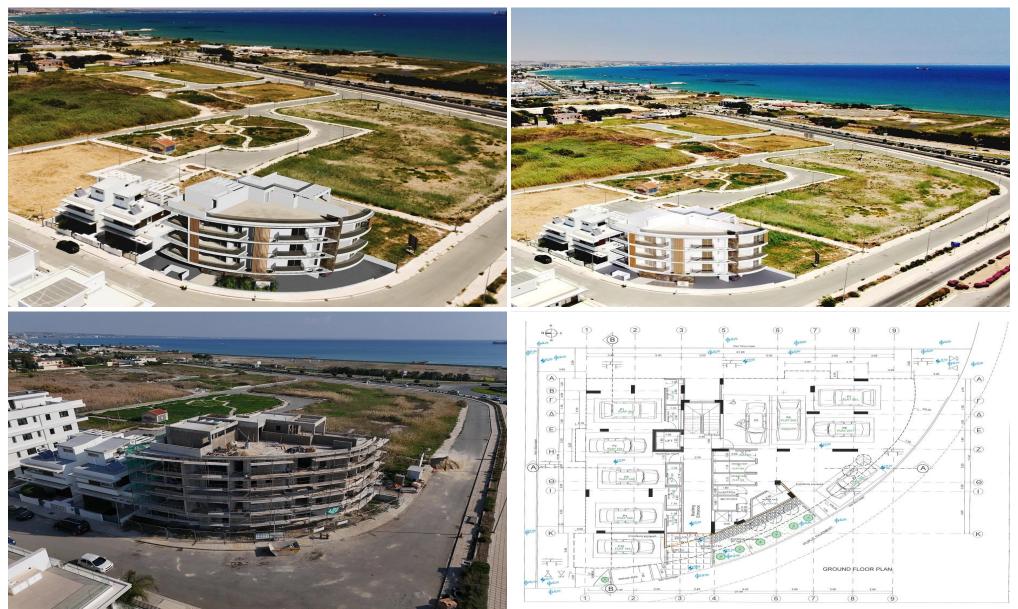

### **1** Bedroom Apartment for Sale in Livadia Larnakas, Larnaca District

A unique project, located in an excellent area with high indicators of growth and near future development. Project located on a corner plot only a few meters from the sea and combines a peaceful relaxing vibe with easy access to all amenities such as shops, restaurants and shopping mall.

The project consists of 1- and 2-bedroom apartments on a contemporary designed building with unique and modern architecture, offering luxurious and functional living spaces. Each apartment is designed to provide privacy and comfort to its residents. All the apartments have spacious verandas providing beautiful view. Two of the top floor apartments enjoy private access to their individual roof garde...

| Property Info       |                                                                                            | Plot / Area Info |                 | Additional info  |                  |
|---------------------|--------------------------------------------------------------------------------------------|------------------|-----------------|------------------|------------------|
| Covered Area        | 63                                                                                         |                  |                 | Reference Number | 4127             |
| Covered Veranda     | 13                                                                                         |                  |                 | Property type    | Apartment        |
| Floor Number        | 3                                                                                          | Parking          | Covered, Yes    | Condition        | <b>Brand New</b> |
| Total Number of Flo | oors <b>3</b>                                                                              |                  |                 | Bathrooms        | 1                |
| Energy Efficiency   | Α                                                                                          |                  |                 | View             | Sea view         |
| Amenities           | Location                                                                                   |                  |                 |                  |                  |
| Parking             | <b>Location:</b> Livadia Larnakas<br>Coordinates: <b>34.943608606981 / 33.641080846911</b> |                  | Region: Larnaca |                  |                  |