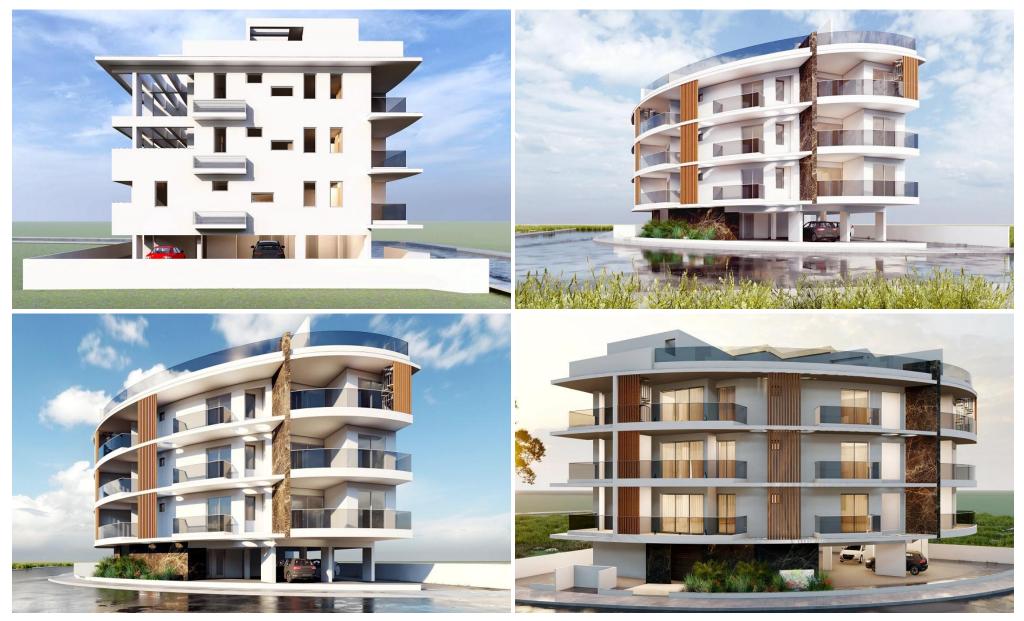

### **1** Bedroom Apartment for Sale in Livadia Larnakas, Larnaca District

A unique project, located in an excellent area with high indicators of growth and near future development. Project located on a corner plot only a few meters from the sea and combines a peaceful relaxing vibe with easy access to all amenities such as shops, restaurants and shopping mall.

The project consists of 1- and 2-bedroom apartments on a contemporary designed building with unique and modern architecture, offering luxurious and functional living spaces. Each apartment is designed to provide privacy and comfort to its residents. All the apartments have spacious verandas providing beautiful view. Two of the top floor apartments enjoy private access to their individual roof garde...