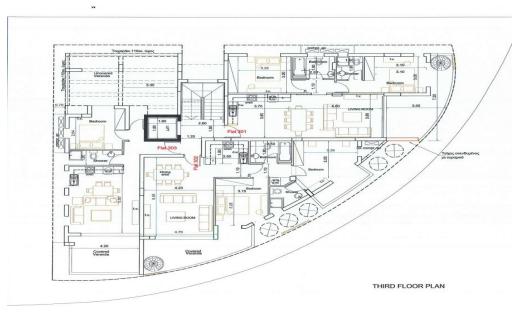

The project consists of 1- and 2-bedroom apartments on a contemporary designed building with unique and modern architecture, offering luxurious and functional living spaces. Each apartment is designed to provide privacy and comfort to its residents. All the apartments have spacious verandas providing beautiful view. Two of the top floor apartments enjoy private access to their individual roof garde...

| Property Info       |                                                                                            | Plot / Area Info |                 | Additional info  |                  |
|---------------------|--------------------------------------------------------------------------------------------|------------------|-----------------|------------------|------------------|
| Covered Area        | 63                                                                                         |                  |                 | Reference Number | 4127             |
| Covered Veranda     | 13                                                                                         |                  |                 | Property type    | Apartment        |
| Floor Number        | 3                                                                                          | Parking          | Covered, Yes    | Condition        | <b>Brand New</b> |
| Total Number of Flo | oors <b>3</b>                                                                              |                  |                 | Bathrooms        | 1                |
| Energy Efficiency   | Α                                                                                          |                  |                 | View             | Sea view         |
| Amenities           | Location                                                                                   |                  |                 |                  |                  |
| Parking             | <b>Location:</b> Livadia Larnakas<br>Coordinates: <b>34.943608606981 / 33.641080846911</b> |                  | Region: Larnaca |                  |                  |