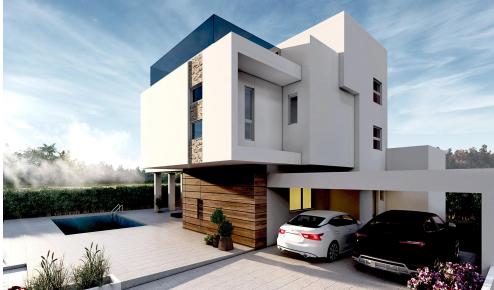

## 4 Bedroom House for Sale in Pyla, Larnaca District

A modern, luxury, detached villa located in a quiet green area on Dekelia road, walking distance from one of the many Blue Flag beaches that can be found here.

The property comes with luxurious finishes, covering the needs of today's family for a well sized home that is close to all amenities, factors that contribute to a higher standard quality of life.

The villa is made up of three living levels: the ground floor, first floor and roof garden. Sea views from all floors and bedrooms!

The ground floor hosts the open plan kitchen and living room, 1 ensuite bedroom and guest wc.

The remaining 3 ensuite bedrooms (master with walk-in closet) can be found on the fi...

| Property Info     |     | Plot / Area Info | 0            | Additional info  |                           |
|-------------------|-----|------------------|--------------|------------------|---------------------------|
|                   |     |                  |              | Reference Number | 4128                      |
| Covered Area      | 250 | Plot area        | 694          | Property type    | House                     |
| Covered Veranda   | 31  | Pool             | Yes          | Condition        | <b>Under Construction</b> |
| Uncovered Veranda | 81  | Parking          | Covered, Yes | Bathrooms        | 4                         |
|                   |     |                  |              | View             | Sea view                  |