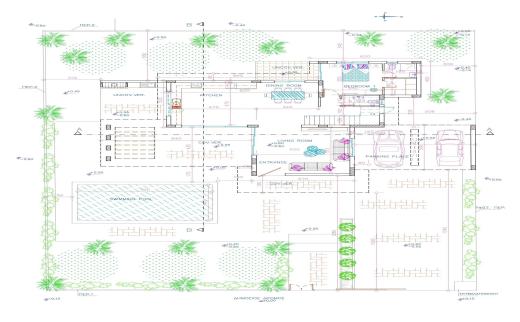

## 4 Bedroom House for Sale in Pyla, Larnaca District

A modern, luxury, detached villa located in a quiet green area on Dekelia road, walking distance from one of the many Blue Flag beaches that can be found here.

The property comes with luxurious finishes, covering the needs of today's family for a well sized home that is close to all amenities, factors that contribute to a higher standard quality of life.

The villa is made up of three living levels: the ground floor, first floor and roof garden. Sea views from all floors and bedrooms!

The ground floor hosts the open plan kitchen and living room, 1 ensuite bedroom and guest wc.

The remaining 3 ensuite bedrooms (master with walk-in closet) can be found on the fi...

| Property Info     |     | Plot / Area Info | 0            | Additional info  |                           |
|-------------------|-----|------------------|--------------|------------------|---------------------------|
|                   |     |                  |              | Reference Number | 4128                      |
| Covered Area      | 250 | Plot area        | 694          | Property type    | House                     |
| Covered Veranda   | 31  | Pool             | Yes          | Condition        | <b>Under Construction</b> |
| Uncovered Veranda | 81  | Parking          | Covered, Yes | Bathrooms        | 4                         |
|                   |     |                  |              | View             | Sea view                  |