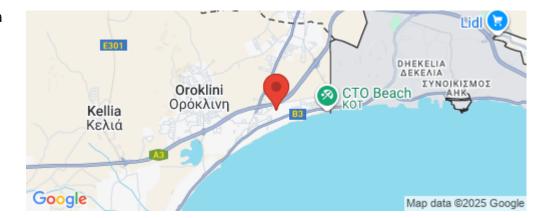

## 4 Bedroom House for Sale in Pyla, Larnaca District

A modern, luxury, detached villa located in a quiet green area on Dekelia road, walking distance from one of the many Blue Flag beaches that can be found here.

1/6

Amenities Location

**Location:** Pyla Region: **Larnaca** 

Coordinates: **34.978928905405** / **33.682451252875** 

Price: €1 350 000 + VAT

VAT for this property is €143,100 or €256,500. VAT usually is 19%. If it is your first purchase of property, you can have VAT reduced to 5% for the first 150sq.m. of the property.