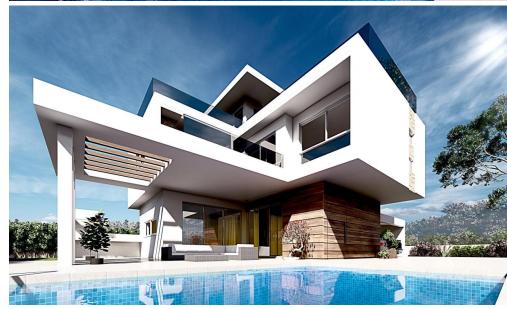

## 4 Bedroom House for Sale in Pyla, Larnaca District

A modern, luxury, detached villa located in a quiet green area on Dekelia road, walking distance from one of the many Blue Flag beaches that can be found here.

The property comes with luxurious finishes, covering the needs of today's family for a well sized home that is close to all amenities, factors that contribute to a higher standard quality of life.

The villa is made up of three living levels: the ground floor, first floor and roof garden. Sea views from all floors and bedrooms!

The ground floor hosts the open plan kitchen and living room, 1 ensuite bedroom and guest wc.

The remaining 3 ensuite bedrooms (master with walk-in closet) can be found on the fi...

| Property Info     |     | Plot / Area Info | 0            | Additional info  |                           |
|-------------------|-----|------------------|--------------|------------------|---------------------------|
|                   |     |                  |              | Reference Number | 4128                      |
| Covered Area      | 250 | Plot area        | 694          | Property type    | House                     |
| Covered Veranda   | 31  | Pool             | Yes          | Condition        | <b>Under Construction</b> |
| Uncovered Veranda | 81  | Parking          | Covered, Yes | Bathrooms        | 4                         |
|                   |     |                  |              | View             | Sea view                  |