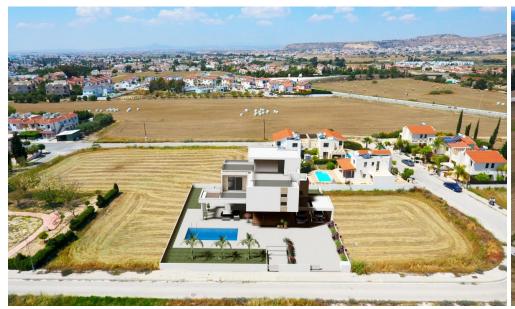

## 4 Bedroom House for Sale in Pyla, Larnaca District

A modern, luxury, detached villa located in a quiet green area on Dekelia road, walking distance from one of the many Blue Flag beaches that can be found here.

The property comes with luxurious finishes, covering the needs of today's family for a well sized home that is close to all amenities, factors that contribute to a higher standard quality of life.

The villa is made up of three living levels: the ground floor, first floor and roof garden. Sea views from all floors and bedrooms!