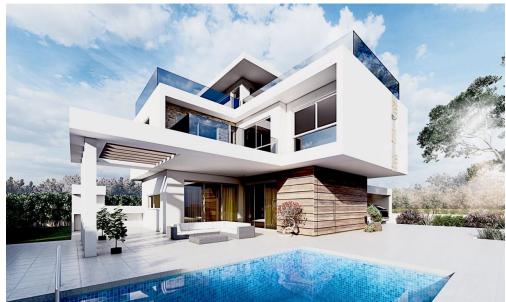

## 4 Bedroom House for Sale in Pyla, Larnaca District

A modern, luxury, detached villa located in a quiet green area on Dekelia road, walking distance from one of the many Blue Flag beaches that can be found here.

The property comes with luxurious finishes, covering the needs of today's family for a well sized home that is close to all amenities, factors that contribute to a higher standard quality of life.

The villa is made up of three living levels: the ground floor, first floor and roof garden. Sea views from all floors and bedrooms!

The ground floor hosts the open plan kitchen and living room, 1 ensuite bedroom and guest wc.

The remaining 3 ensuite bedrooms (master with walk-in closet) can be found on the fi...

| Property Info     |     | Plot / Area Info | 0            | Additional info  |                           |
|-------------------|-----|------------------|--------------|------------------|---------------------------|
|                   |     |                  |              | Reference Number | 4128                      |
| Covered Area      | 250 | Plot area        | 694          | Property type    | House                     |
| Covered Veranda   | 31  | Pool             | Yes          | Condition        | <b>Under Construction</b> |
| Uncovered Veranda | 81  | Parking          | Covered, Yes | Bathrooms        | 4                         |
|                   |     |                  |              | View             | Sea view                  |