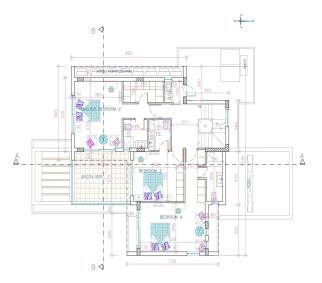

The ground floor hosts the open plan kitchen and living room, 1 ensuite bedroom and guest wc.

The remaining 3 ensuite bedrooms (master with walk-in closet) can be found on the fi...

| Property Info     |     | Plot / Area Info | 0            | Additional info  |                           |
|-------------------|-----|------------------|--------------|------------------|---------------------------|
|                   |     |                  |              | Reference Number | 4128                      |
| Covered Area      | 250 | Plot area        | 694          | Property type    | House                     |
| Covered Veranda   | 31  | Pool             | Yes          | Condition        | <b>Under Construction</b> |
| Uncovered Veranda | 81  | Parking          | Covered, Yes | Bathrooms        | 4                         |
|                   |     |                  |              | View             | Sea view                  |