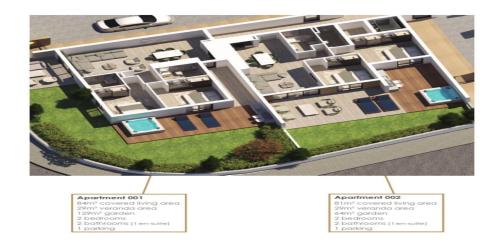

This luxury complex comprises three floors with a total of 15 meticulously designed two and three-bedroom apartments.

It showcases a modern architectural marvel that seamlessly blends visionary design with opulent interiors, redefining contemporary living.<...

| Property Info          |                         | Plot / Area Info |              | <b>Additional info</b> |                           |
|------------------------|-------------------------|------------------|--------------|------------------------|---------------------------|
| Covered Area           | 110                     |                  | Covered, Yes | Reference Number       | 4129                      |
| Covered Veranda        | 29                      | Parking          |              |                        |                           |
| Total Number of Floors |                         |                  |              | Property type          | Apartment                 |
| rotal Number of Floors | 3                       |                  |              | Condition              | <b>Under Construction</b> |
| Energy Efficiency      | A                       |                  |              |                        | 2                         |
| Heating                | Autonomous Heating, Yes |                  |              | Bathrooms              | 2                         |